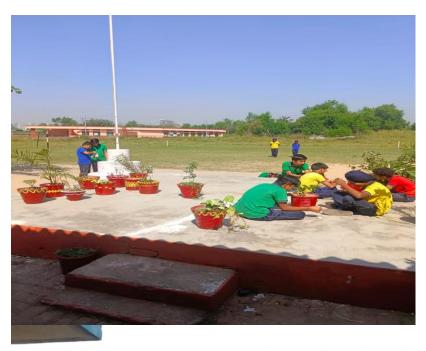

Building decoration is not depends only on wall painting. We can also decorate it through quotations and pot painting.

Bala scheme is an innovative concept towards qualitative improvement in education, through developing child-friendly, learning and fun based physical environment building in school infrastructure. Building as learning aid is about maximising the learning value of the school space. under bala project wall of primary section painted with the concept of transport where air ,land and water transport have shown, In underwater scene where we have shown all the variety of water animals.

We have also shown the shapes, vagetables and fruits on the wall of class 1. we have also