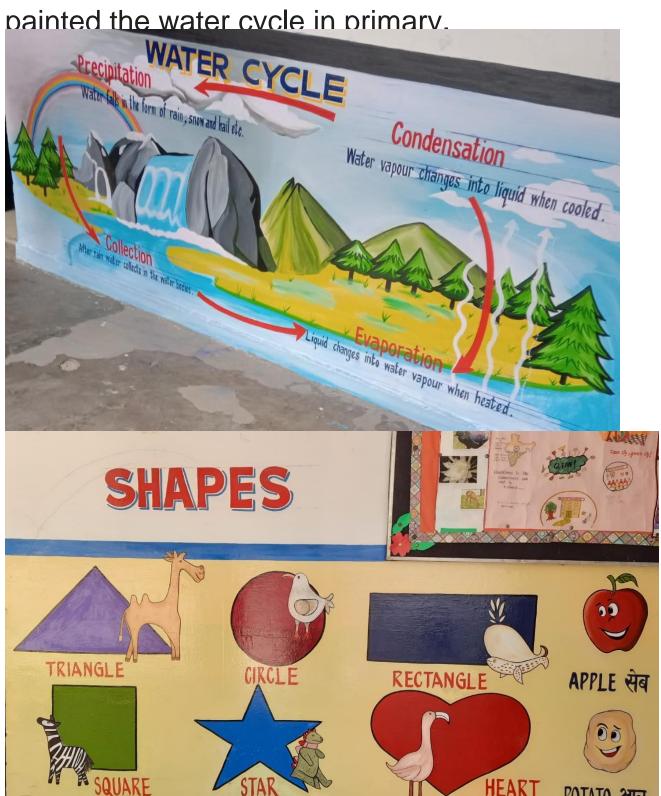

Building decoration is not depends only on wall painting. We can also decorate it through quotations and pot painting.

Bala scheme is an innovative concept towards qualitative improvement in education, through developing child-friendly, learning and fun based physical environment building in school infrastructure. Building as learning aid is about maximising the learning value of the school space. under bala project wall of primary section painted with the concept of transport where air ,land and water transport have shown, In underwater scene where we have shown all the variety of water animals.

We have also shown the shapes, vagetables and fruits on the wall of class 1. we have also