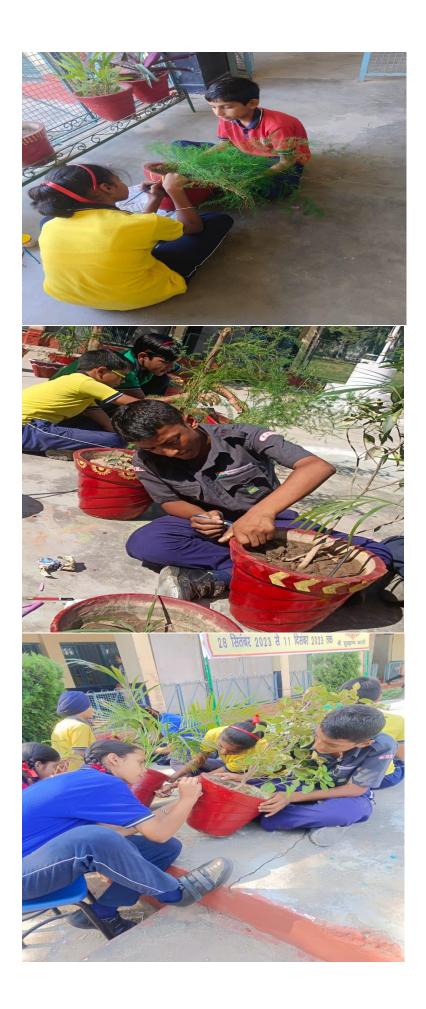

Building decoration is not depends only on wall painting. We can also decorate it through quotations and pot painting.

Bala scheme is an innovative concept towards qualitative improvement in education, through developing child-friendly, learning and fun based physical environment building in school infrastructure. Building as learning aid is about maximising the learning value of the school space. under bala project wall of primary section painted with the concept of transport where air ,land and water transport have shown, In underwater scene where we have shown all the variety of water animals.

We have also shown the shapes, vagetables and fruits on the wall of class 1. we have also