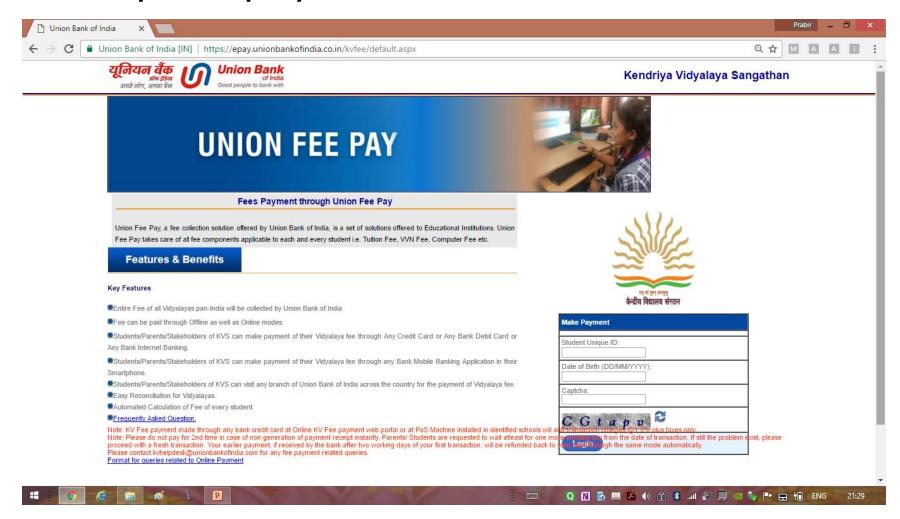

#### **ONLINE FEES PAYMENT**

https://epay.unionbankofindia.co.in

# Important to remember while paying fees.

- Remember 15 digit UBI ID
- Date of birth

•