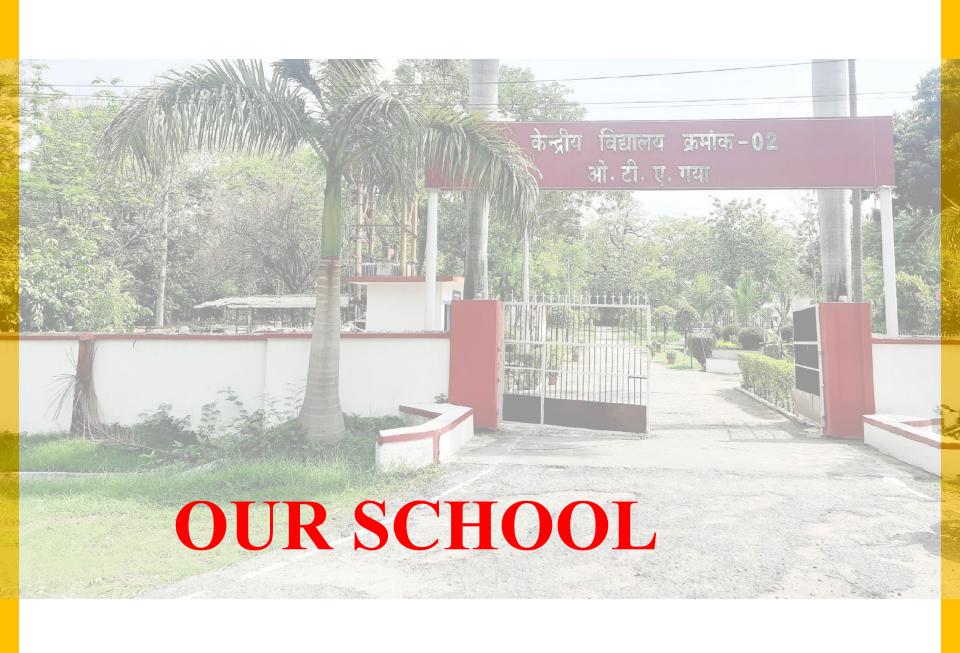

#### **BALVATIKA - III**

Session: 2024-25

#### PARENT'S ORIENTATION PROGRAMME



# WELCOME TO PM SHRI KENDRIYA VIDYALAYA NO. 2 OTA, GAYA

### **General Information**

Kendriya Vidyalaya Sangathan is an autonomous body under Ministry of Education, Government of India.

The schools of KVS are divided into 25 Regions.

PATNA is one of those regions

Our vidyalaya is one of the 49 vidyalayas under Patna Region





# SHRI RAJESH SRIVASTAVA

**PRINCIPAL** 

# **CLASS – BALVATIKA - III**

Class Teachers
Mrs. RENU
&
Miss VISHAKHA

### **SCHOOL TIMINGS**

SCHOOL WILL START AT 6:20 AM.

| DATE                              | TIME                      |
|-----------------------------------|---------------------------|
| 07-MAY-2024<br>TO<br>10-MAY -2024 | 6:20 AM<br>TO<br>09:30 AM |
|                                   |                           |

#### DISCIPLINE

 Parents to drop and pick up their ward in time near GATE NO. 2 of School campus.





 Respond to each call, message and invitation from teacher and Vidyalaya.







### DISCIPLINE

• If child is unfit, kindly do not send to school.



## **School Identity Card**





#### DISCIPLINE

• Clean ironed right uniform, polished shoes, proper

ha