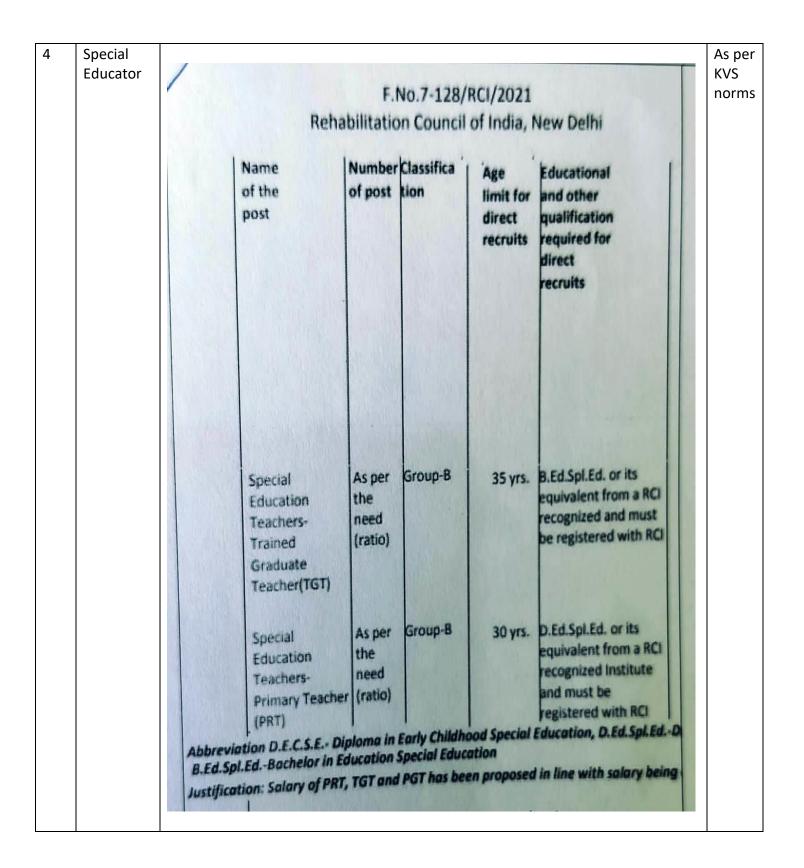

#### CONTRACTUAL TEACHERS RECRUITMENT 2025-26 Details of Educational Qualifications-

| SL | Post                                | Qualification                                                                                                                                                                                                                                                                                                                                                                                                                                                                                                                                                                                                                                                                                                                                                                                                            | Salary                 |  |  |
|----|-------------------------------------|--------------------------------------------------------------------------------------------------------------------------------------------------------------------------------------------------------------------------------------------------------------------------------------------------------------------------------------------------------------------------------------------------------------------------------------------------------------------------------------------------------------------------------------------------------------------------------------------------------------------------------------------------------------------------------------------------------------------------------------------------------------------------------------------------------------------------|------------------------|--|--|
| Ν  |                                     |                                                                                                                                                                                                                                                                                                                                                                                                                                                                                                                                                                                                                                                                                                                                                                                                                          |                        |  |  |
| 1  | TGT(Hindi)                          | <ul> <li>Essential: <ol> <li>Four years Integrated degree course of Regional College of Education of NCERT in the concerned subject with at least 50% marks in aggregate:</li> <li>OR</li> <li>Bachelor's Degree with at least 50% marks in the concerned subjects/ combination of subjects and in aggregate. The electives subjects and Languages in the combination of subject in all the three years.</li> <li>B.Ed. or equivalent degree from recognized University.</li> <li>Pass in CTET paper-II conducted by CBSE.</li> </ol> </li> </ul>                                                                                                                                                                                                                                                                        |                        |  |  |
| 2  | Primary<br>Teacher                  | Essential:<br>Senior Secondary/ Intermediate (or its equivalent) with at least 50% marks<br>2- year Diploma in Elementary Education (by whatever name known) OR 4- year<br>Bachelor of Elementary Education (B.El.Ed.) OR 2- year Diploma in Education<br>(Special Education)<br>Pass in CTET paper-I conducted by CBSE. Competence to teach through Hindi &<br>English medium.                                                                                                                                                                                                                                                                                                                                                                                                                                          |                        |  |  |
| 3  | Computer<br>Instructor<br>(Primary) | Essential:<br>1) At least 50% marks in aggregate in any of the following:<br>B.E. or B. Tech. (Computer Science/ IT) from a recognized University Equivalent Degree or<br>Diploma from an institution / university recognized by the Govt. of India.<br>OR<br>B.E. or B.Tech. (any stream) and Post Graduate Diploma in Computers form recognized<br>University.<br>OR<br>M.Sc. (computer Science)/ MCA or Equivalent from a recognized University.<br>OR<br>B.Sc. (Computer Science)/ BCA or Equivalent and Post Graduate degree in any subject from a<br>recognized university.<br>OR<br>'B' Level from DOEACC and Post Graduate degree in any subject.<br>OR<br>'C' Level from DOEACC Ministry of Information and communication Technology and<br>Graducation.<br>Competence to teach through Hindi & English medium. | As per<br>KVS<br>norms |  |  |