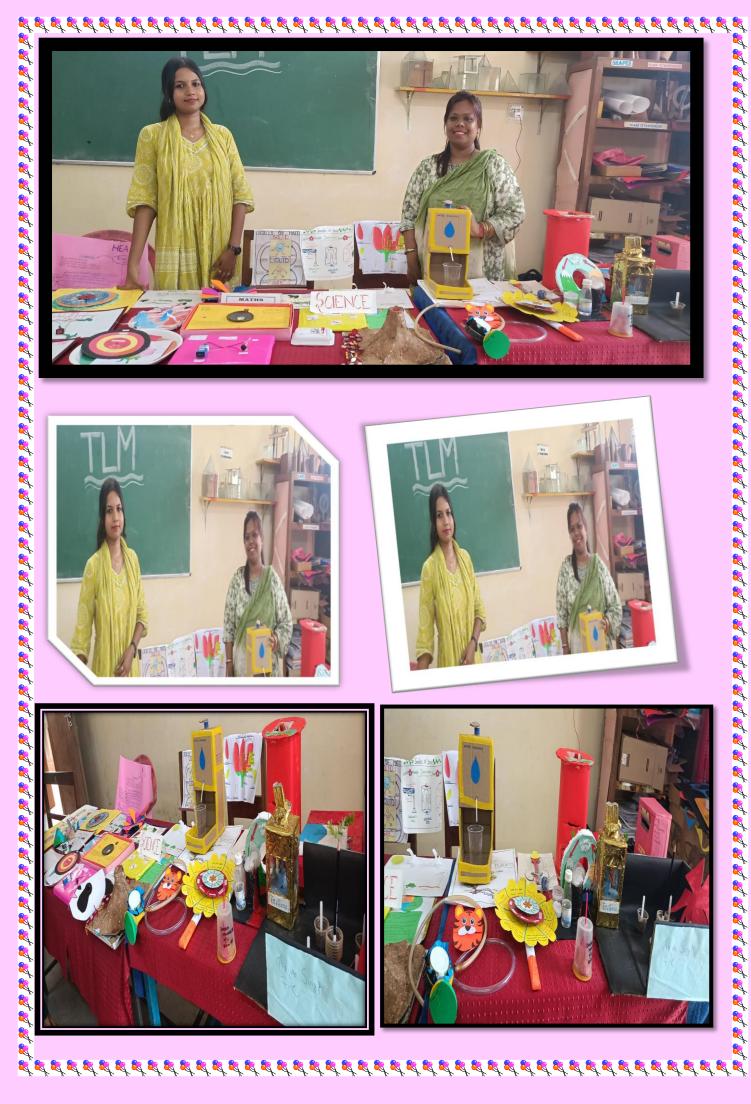

## **TLM EXHIBITION SECONDARY SECTION**

A TLM EXHIBITION HAS BEEN ORGANISED UNDER SIKSHA SAPTAH... OUR STUDENTS OF KV NO 1 IIT KHARAGPUR....ORGANISED A TLM DISPLAY SUBJECT WISE. STUDENTS HAVE TAKEN IMMENSE INITIATIVE TO TAKE PART IN TLM DISPLAY. THIS TYPE OF PRACTICES ARE VERY HELPFUL FOR THE STUDENTS TO IMPROVE THE TEACHING LEARNING PROCESS.