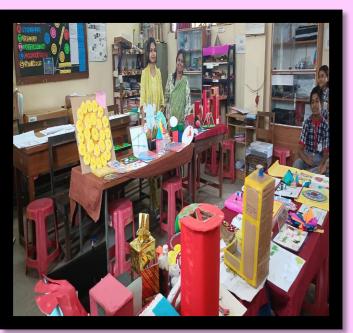

## **TLM EXHIBITION SECONDARY SECTION**

A TLM EXHIBITION HAS BEEN ORGANISED UNDER SIKSHA SAPTAH... OUR STUDENTS OF KV NO 1 IIT KHARAGPUR....ORGANISED A TLM DISPLAY SUBJECT WISE. STUDENTS HAVE TAKEN IMMENSE INITIATIVE TO TAKE PART IN TLM DISPLAY. THIS TYPE OF PRACTICES ARE VERY HELPFUL FOR THE STUDENTS TO IMPROVE THE TEACHING LEARNING PROCESS.