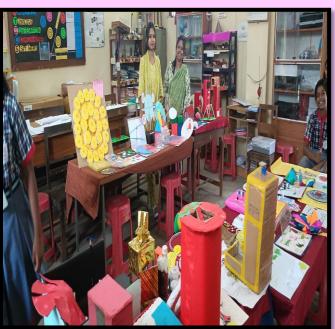

## **TLM EXHIBITION SECONDARY SECTION**

A TLM EXHIBITION HAS BEEN ORGANISED UNDER SIKSHA SAPTAH... OUR STUDENTS OF KV NO 1 IIT KHARAGPUR....ORGANISED A TLM DISPLAY SUBJECT WISE. STUDENTS HAVE TAKEN IMMENSE INITIATIVE TO TAKE PART IN TLM DISPLAY. THIS TYPE OF PRACTICES ARE VERY HELPFUL FOR THE STUDENTS TO IMPROVE THE TEACHING LEARNING PROCESS.