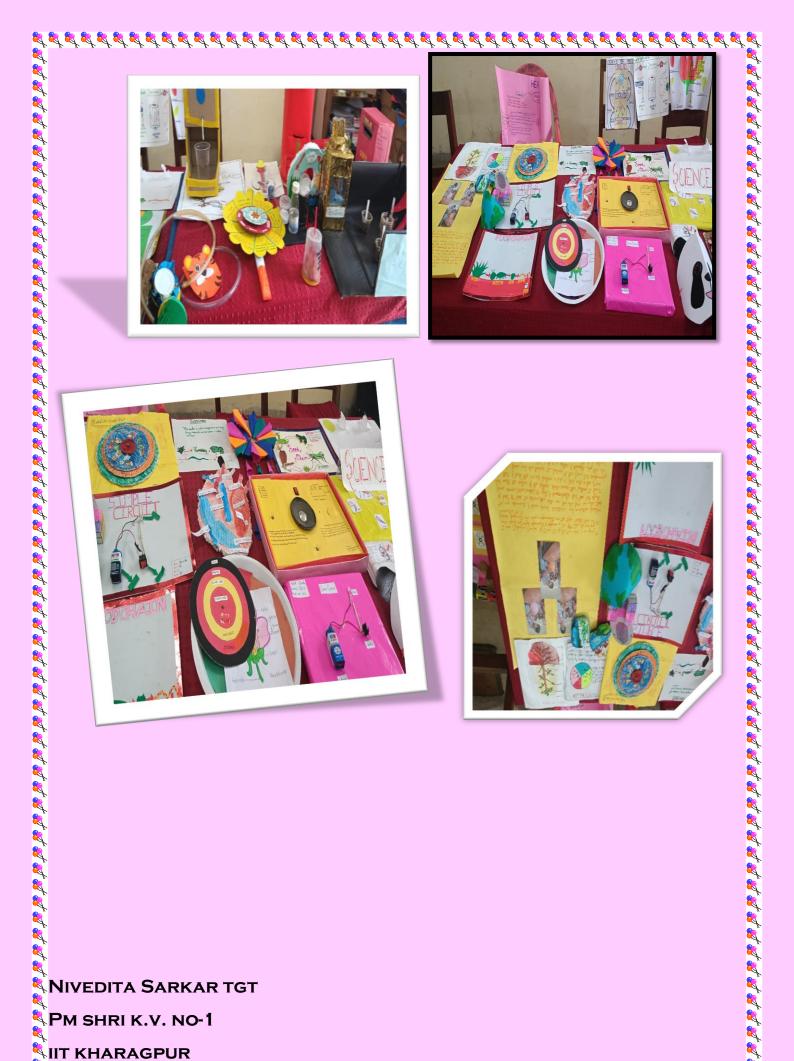

## **TLM EXHIBITION SECONDARY SECTION**

A TLM EXHIBITION HAS BEEN ORGANISED UNDER SIKSHA SAPTAH... OUR STUDENTS OF KV NO 1 IIT KHARAGPUR....ORGANISED A TLM DISPLAY SUBJECT WISE. STUDENTS HAVE TAKEN IMMENSE INITIATIVE TO TAKE PART IN TLM DISPLAY. THIS TYPE OF PRACTICES ARE VERY HELPFUL FOR THE STUDENTS TO IMPROVE THE TEACHING LEARNING PROCESS.

हैं के

<u>it</u> 3 **X** 

NIVEDITA SARKAR TGT 8

PM SHRI K.V. NO-1 R

SIIT KHARAGPUR