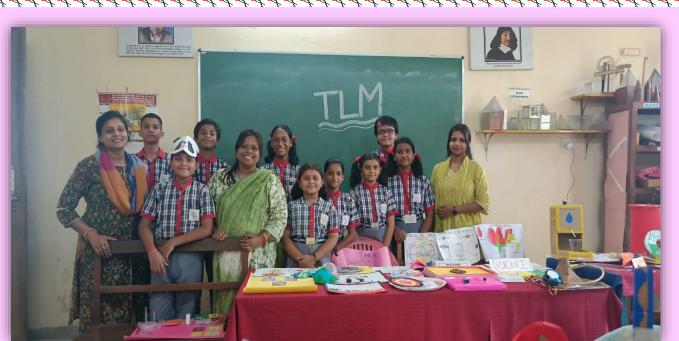

## **TLM EXHIBITION SECONDARY SECTION**

A TLM EXHIBITION HAS BEEN ORGANISED UNDER SIKSHA SAPTAH... OUR STUDENTS OF KV NO 1 IIT KHARAGPUR....ORGANISED A TLM DISPLAY SUBJECT WISE. STUDENTS HAVE TAKEN IMMENSE INITIATIVE TO TAKE PART IN TLM DISPLAY. THIS TYPE OF PRACTICES ARE VERY HELPFUL FOR THE STUDENTS TO IMPROVE THE TEACHING LEARNING PROCESS.