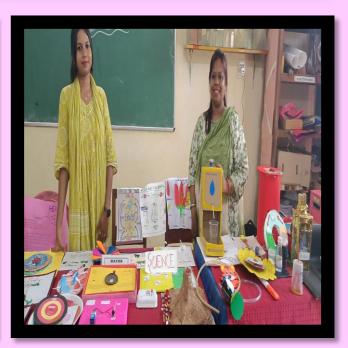

## **TLM EXHIBITION SECONDARY SECTION**

A TLM EXHIBITION HAS BEEN ORGANISED UNDER SIKSHA SAPTAH... OUR STUDENTS OF KV NO 1 IIT KHARAGPUR....ORGANISED A TLM DISPLAY SUBJECT WISE. STUDENTS HAVE TAKEN IMMENSE INITIATIVE TO TAKE PART IN TLM DISPLAY. THIS TYPE OF PRACTICES ARE VERY HELPFUL FOR THE STUDENTS TO IMPROVE THE TEACHING LEARNING PROCESS.