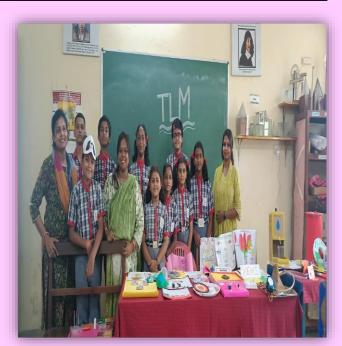

## **TLM EXHIBITION SECONDARY SECTION**

A TLM EXHIBITION HAS BEEN ORGANISED UNDER SIKSHA SAPTAH... OUR STUDENTS OF KV NO 1 IIT KHARAGPUR....ORGANISED A TLM DISPLAY SUBJECT WISE. STUDENTS HAVE TAKEN IMMENSE INITIATIVE TO TAKE PART IN TLM DISPLAY. THIS TYPE OF PRACTICES ARE VERY HELPFUL FOR THE STUDENTS TO IMPROVE THE TEACHING LEARNING PROCESS.