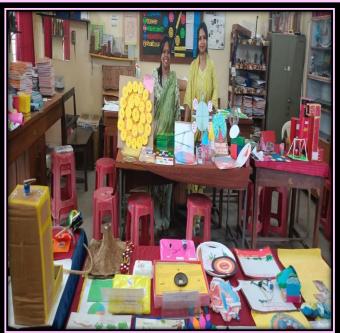

## **TLM EXHIBITION SECONDARY SECTION**

A TLM EXHIBITION HAS BEEN ORGANISED UNDER SIKSHA SAPTAH... OUR STUDENTS OF KV NO 1 IIT KHARAGPUR....ORGANISED A TLM DISPLAY SUBJECT WISE. STUDENTS HAVE TAKEN IMMENSE INITIATIVE TO TAKE PART IN TLM DISPLAY. THIS TYPE OF PRACTICES ARE VERY HELPFUL FOR THE STUDENTS TO IMPROVE THE TEACHING LEARNING PROCESS.