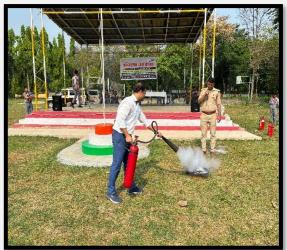

are differences. We need to learn to appreciate and respect these differences. Every child should get opportunities to explore, observe, draw, categorize, speak, question, write and list.

#### PILLARS OF OUR PRIMARY WING



MR. AJAY MANDAL



MR. NISHAR AHMED



MS. KHUSHBU RAJAK



MRS. MADHUSHREE SAHA



MRS. PREETI SINGH



MR. PRASHANT KUMAR



MR. KANU PAL



MR. RAJA NANDI



MR. SANDIPAN SARKAR

| MORNING ASSEMBLY |
|------------------|
|                  |
|                  |
|                  |
|                  |
|                  |
|                  |
|                  |
|                  |
|                  |
|                  |
|                  |
|                  |
|                  |
|                  |
|                  |

#### **FIRE SAFTEY PROGRAMME**









#### **VIDYA PRAVESH**









#### **PUSTKOPAHAR**









#### **FUNDAY ACTIVITIES**







### **VAN MOHOTSAV**







## <u>C.C.A</u>









#### **TOY- BASED LEARNING**













#### **FLN ACTIVITIES**













#