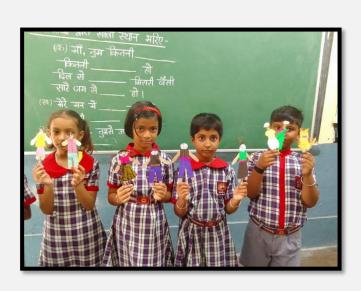

.

#### PILLARS OF OUR PRIMARY WING



MR. AJAY MANDAL



MR. NISHAR AHMED



MS. KHUSHBU RAJAK



MRS. MADHUSHREE SAHA



MRS. PREETI SINGH



MR. PRASHANT KUMAR



MR. KANU PAL



MR. RAJA NANDI



MR. SANDIPAN SARKAR

| MORNING ASSEMBLY |
|------------------|
|                  |
|                  |
|                  |
|                  |
|                  |
|                  |
|                  |
|                  |
|                  |
|                  |
|                  |
|                  |
|                  |
|                  |
|                  |

#### **FIRE SAFTEY PROGRAMME**









#### **VIDYA PRAVESH**









#### **PUSTKOPAHAR**









#### **FUNDAY ACTIVITIES**







### **VAN MOHOTSAV**







## <u>C.C.A</u>









#### **TOY- BASED LEARNING**













#### **FLN ACTIVITIES**













#