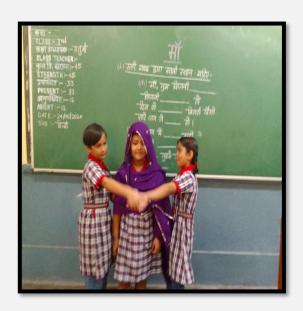

MR. AJAY MANDAL



MR. NISHAR AHMED



MS. KHUSHBU RAJAK



MRS. MADHUSHREE SAHA



MRS. PREETI SINGH



MR. PRASHANT KUMAR



MR. KANU PAL



MR. RAJA NANDI



MR. SANDIPAN SARKAR

| MORNING ASSEMBLY |
|------------------|
|                  |
|                  |
|                  |
|                  |
|                  |
|                  |
|                  |
|                  |
|                  |
|                  |
|                  |
|                  |
|                  |
|                  |
|                  |

#### **FIRE SAFTEY PROGRAMME**









#### **VIDYA PRAVESH**









#### **PUSTKOPAHAR**









#### **FUNDAY ACTIVITIES**







### **VAN MOHOTSAV**







## <u>C.C.A</u>









#### **TOY- BASED LEARNING**













#### **FLN ACTIVITIES**













#