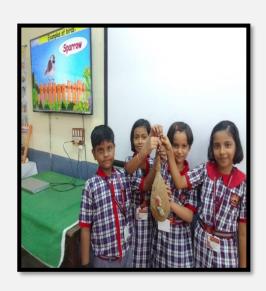

st.

#### PILLARS OF OUR PRIMARY WING



MR. AJAY MANDAL



MR. NISHAR AHMED



MS. KHUSHBU RAJAK



MRS. MADHUSHREE SAHA



MRS. PREETI SINGH



MR. PRASHANT KUMAR



MR. KANU PAL



MR. RAJA NANDI



MR. SANDIPAN SARKAR

| MORNING ASSEMBLY |
|------------------|
|                  |
|                  |
|                  |
|                  |
|                  |
|                  |
|                  |
|                  |
|                  |
|                  |
|                  |
|                  |
|                  |
|                  |
|                  |

#### **FIRE SAFTEY PROGRAMME**









#### **VIDYA PRAVESH**









#### **PUSTKOPAHAR**









#### **FUNDAY ACTIVITIES**







### **VAN MOHOTSAV**







## <u>C.C.A</u>









#### **TOY- BASED LEARNING**













#### **FLN ACTIVITIES**













#