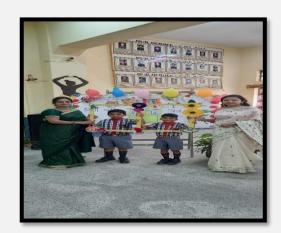

to appreciate and respect these differences. Every child should get opportunities to explore, observe, draw, categorize, speak, question, write and list.

#### PILLARS OF OUR PRIMARY WING



MR. AJAY MANDAL



MR. NISHAR AHMED



MS. KHUSHBU RAJAK



MRS. MADHUSHREE SAHA



MRS. PREETI SINGH



MR. PRASHANT KUMAR



MR. KANU PAL



MR. RAJA NANDI



MR. SANDIPAN SARKAR

| MORNING ASSEMBLY |
|------------------|
|                  |
|                  |
|                  |
|                  |
|                  |
|                  |
|                  |
|                  |
|                  |
|                  |
|                  |
|                  |
|                  |
|                  |
|                  |

#### **FIRE SAFTEY PROGRAMME**









#### **VIDYA PRAVESH**









#### **PUSTKOPAHAR**









#### **FUNDAY ACTIVITIES**







### **VAN MOHOTSAV**







## <u>C.C.A</u>









#### **TOY- BASED LEARNING**













#### **FLN ACTIVITIES**













#