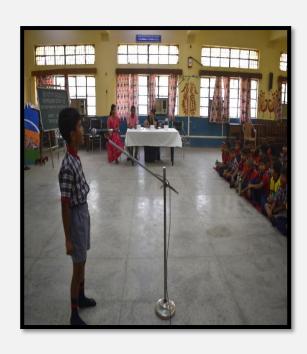

MR. RAJA NANDI

MR. SANDIPAN SARKAR

| MORNING ASSEMBLY |
|------------------|
|                  |
|                  |
|                  |
|                  |
|                  |
|                  |
|                  |
|                  |
|                  |
|                  |
|                  |
|                  |
|                  |
|                  |
|                  |