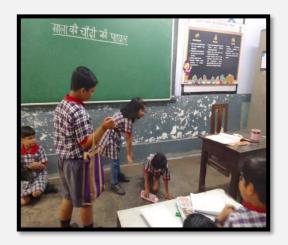

MR. AJAY MANDAL



MR. NISHAR AHMED



MS. KHUSHBU RAJAK



MRS. MADHUSHREE SAHA



MRS. PREETI SINGH



MR. PRASHANT KUMAR



MR. KANU PAL



MR. RAJA NANDI



MR. SANDIPAN SARKAR

| MORNING ASSEMBLY |
|------------------|
|                  |
|                  |
|                  |
|                  |
|                  |
|                  |
|                  |
|                  |
|                  |
|                  |
|                  |
|                  |
|                  |
|                  |
|                  |

#### **FIRE SAFTEY PROGRAMME**









#### **VIDYA PRAVESH**









#### **PUSTKOPAHAR**









#### **FUNDAY ACTIVITIES**







### **VAN MOHOTSAV**







## <u>C.C.A</u>









#### **TOY- BASED LEARNING**













#### **FLN ACTIVITIES**













#