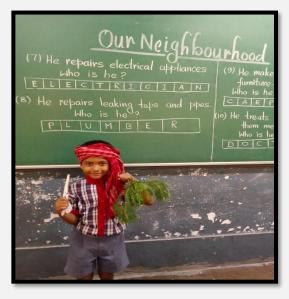

MR. AJAY MANDAL



MR. NISHAR AHMED



MS. KHUSHBU RAJAK



MRS. MADHUSHREE SAHA



MRS. PREETI SINGH



MR. PRASHANT KUMAR



MR. KANU PAL



MR. RAJA NANDI



MR. SANDIPAN SARKAR

| MORNING ASSEMBLY |
|------------------|
|                  |
|                  |
|                  |
|                  |
|                  |
|                  |
|                  |
|                  |
|                  |
|                  |
|                  |
|                  |
|                  |
|                  |
|                  |

#### **FIRE SAFTEY PROGRAMME**









#### **VIDYA PRAVESH**









#### **PUSTKOPAHAR**









#### **FUNDAY ACTIVITIES**







### **VAN MOHOTSAV**







## <u>C.C.A</u>









#### **TOY- BASED LEARNING**













#### **FLN ACTIVITIES**













#