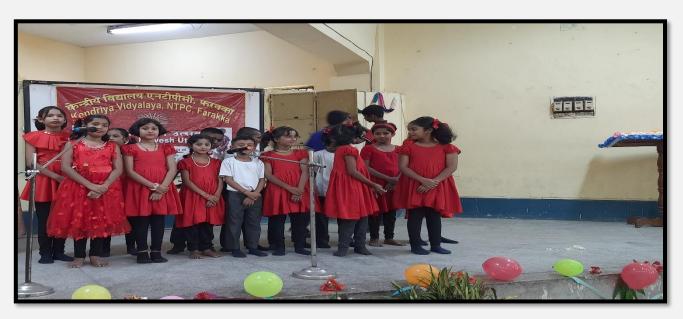

o appreciate and respect these differences. Every child should get opportunities to explore, observe, draw, categorize, speak, question, write and list.

#### PILLARS OF OUR PRIMARY WING



MR. AJAY MANDAL



MR. NISHAR AHMED



MS. KHUSHBU RAJAK



MRS. MADHUSHREE SAHA



MRS. PREETI SINGH



MR. PRASHANT KUMAR



MR. KANU PAL



MR. RAJA NANDI



MR. SANDIPAN SARKAR

| MORNING ASSEMBLY |
|------------------|
|                  |
|                  |
|                  |
|                  |
|                  |
|                  |
|                  |
|                  |
|                  |
|                  |
|                  |
|                  |
|                  |
|                  |
|                  |

#### **FIRE SAFTEY PROGRAMME**









#### **VIDYA PRAVESH**









#### **PUSTKOPAHAR**









#### **FUNDAY ACTIVITIES**







### **VAN MOHOTSAV**







## <u>C.C.A</u>









#### **TOY- BASED LEARNING**













#### **FLN ACTIVITIES**













#