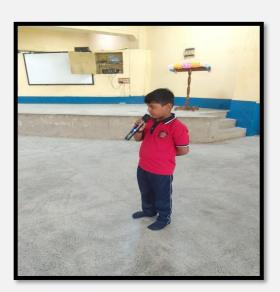

MR. RAJA NANDI

MR. SANDIPAN SARKAR

| MORNING ASSEMBLY |
|------------------|
|                  |
|                  |
|                  |
|                  |
|                  |
|                  |
|                  |
|                  |
|                  |
|                  |
|                  |
|                  |
|                  |
|                  |
|                  |