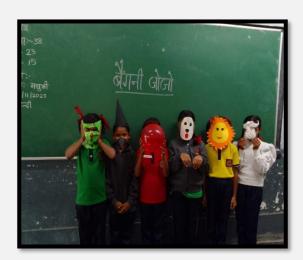

PILLARS OF OUR PRIMARY WING



MR. AJAY MANDAL



MR. NISHAR AHMED



MS. KHUSHBU RAJAK



MRS. MADHUSHREE SAHA



MRS. PREETI SINGH



MR. PRASHANT KUMAR



MR. KANU PAL



MR. RAJA NANDI



MR. SANDIPAN SARKAR

| MORNING ASSEMBLY |
|------------------|
|                  |
|                  |
|                  |
|                  |
|                  |
|                  |
|                  |
|                  |
|                  |
|                  |
|                  |
|                  |
|                  |
|                  |
|                  |

#### **FIRE SAFTEY PROGRAMME**









#### **VIDYA PRAVESH**









#### **PUSTKOPAHAR**









#### **FUNDAY ACTIVITIES**







### **VAN MOHOTSAV**







## <u>C.C.A</u>









#### **TOY- BASED LEARNING**













#### **FLN ACTIVITIES**













#