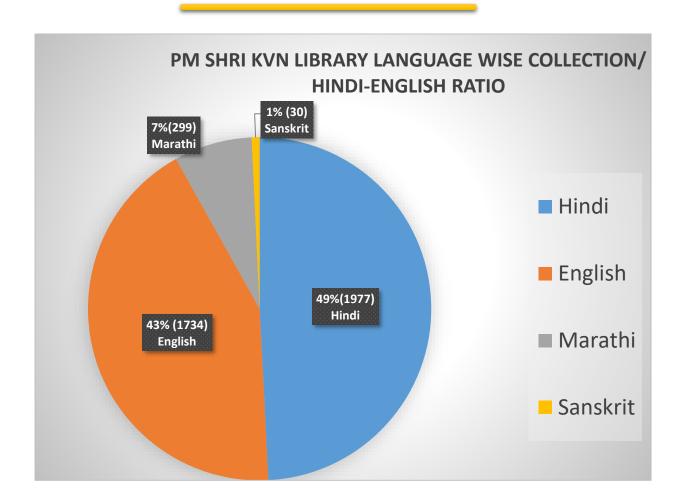

#### PM SHRI KVN LIBRARY LANGUAGE WISE COLLECTION/ HINDI-ENGLISH BOOKS RATIO

| SR.NO. | LANGUAGE | NUMBERS | PERCENTAGE RATIO |
|--------|----------|---------|------------------|
| 1      | Hindi    | 1997    | 49%              |
| 2      | English  | 1734    | 43%              |
| 3      | Marathi  | 299     | 7%               |
| 4      | Sanskrit | 30      | 1%               |
| TOTAL  |          | 4060    | 100%             |