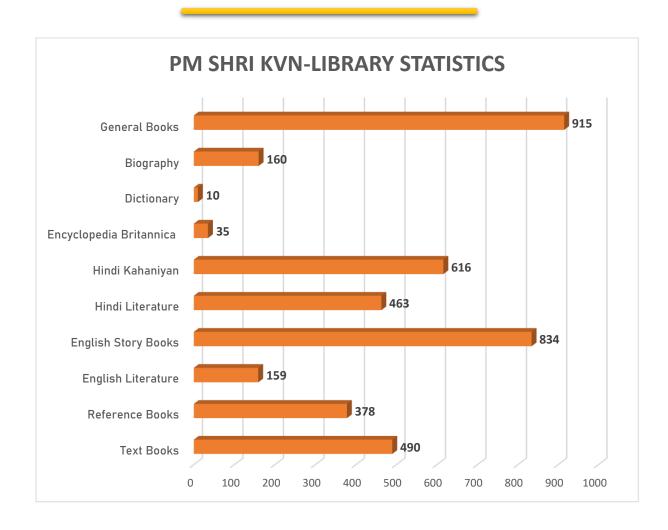

# DEPARTMENT OF LIBRARY LIBRARY STATISTICS

| SR.NO. | PARTICULAR NUMBER       |     |
|--------|-------------------------|-----|
| 1      | Text Books              | 490 |
| 2      | Reference Books         | 378 |
| 3      | English Literature      | 159 |
| 4      | English Story Books     | 834 |
| 5      | Hindi Literature        | 463 |
| 6      | Hindi Kahaniyan         | 616 |
| 7      | Encyclopedia Britannica | 35  |
| 8      | Dictionary              | 10  |
| 9      | Biography               | 160 |
| 10     | General Books           | 915 |
|        | 4060                    |     |