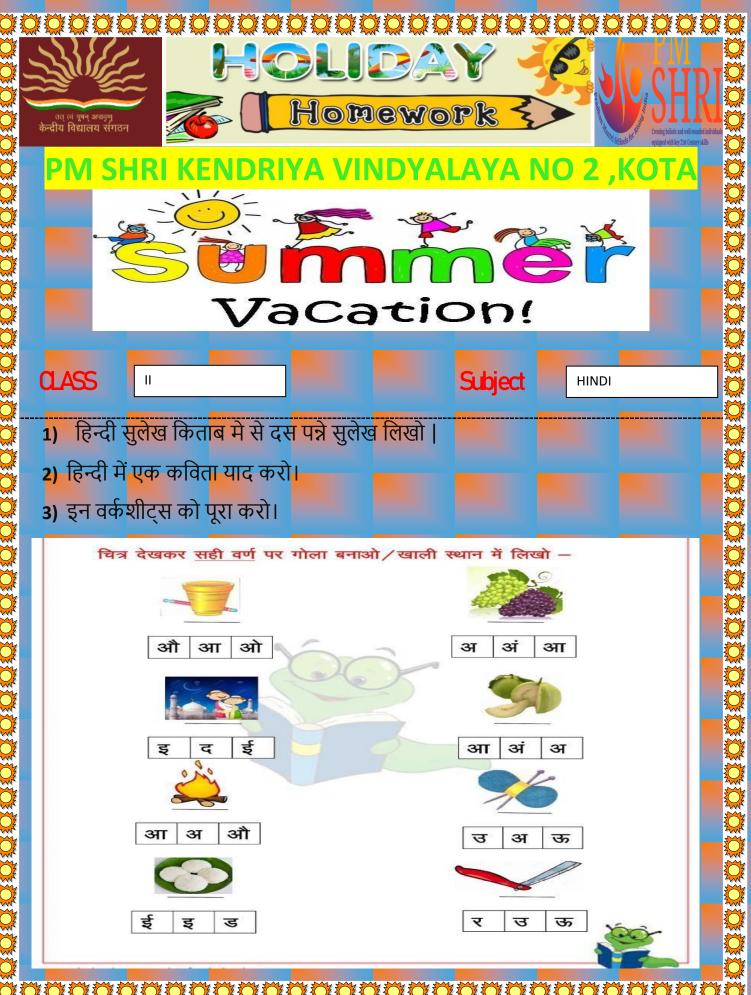

|                                               |                          | वर्णमाला<br>( उ/ऊ                        | 197.0                                                    |                                                              |                     |         |          |
|-----------------------------------------------|--------------------------|------------------------------------------|----------------------------------------------------------|--------------------------------------------------------------|---------------------|---------|----------|
| चित्र देखकर ख                                 | वाली स्थान               |                                          |                                                          |