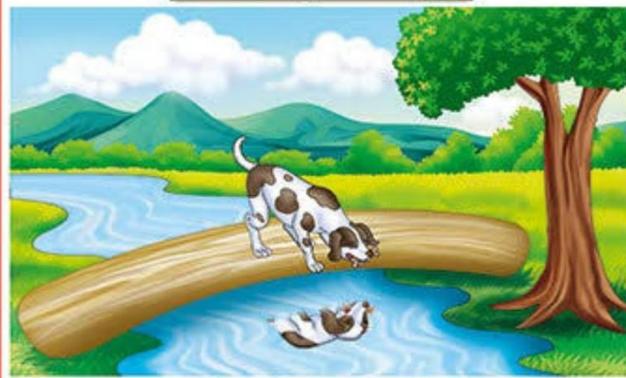

## 3. लालची कुत्ता और हड्डी

मोती नामक एक कुत्ते को मांस लगा हड्डी का एक बड़ा सा टुकड़ा

मिला। उसने हड्डी मुहँ में दबाया और अपने घर की तरफ चल दिया। रास्ते में एक नहर पर बने हुए पुल पर से गुजरते हुए मोती ने अपने को कहा - ''आज खाने का बहुत स्वाद आएगा।'' पुल के ऊपर ठीक आधे में पहुँच कर मोती ने पानी में झाक कर देखा, उसे पानी में अपनी परछाई दिखाई दी, उसने

सोचा पानी में एक और कुत्ता भी है जिसके मुहँ में भी मांस वाली हड्डी है।'' वह लालची तो था ही , दूसरी हड्डी को भी पा लेने के लिए वह जोर से भौंकता हुआ पानी में कूद गया। पानी में तैर कर जैसे ही मोती किनारे पहुँचा, उदास हो कर बोला - '' वाहरे मोती तूने अपनी हड्डी भी गवा दी।''