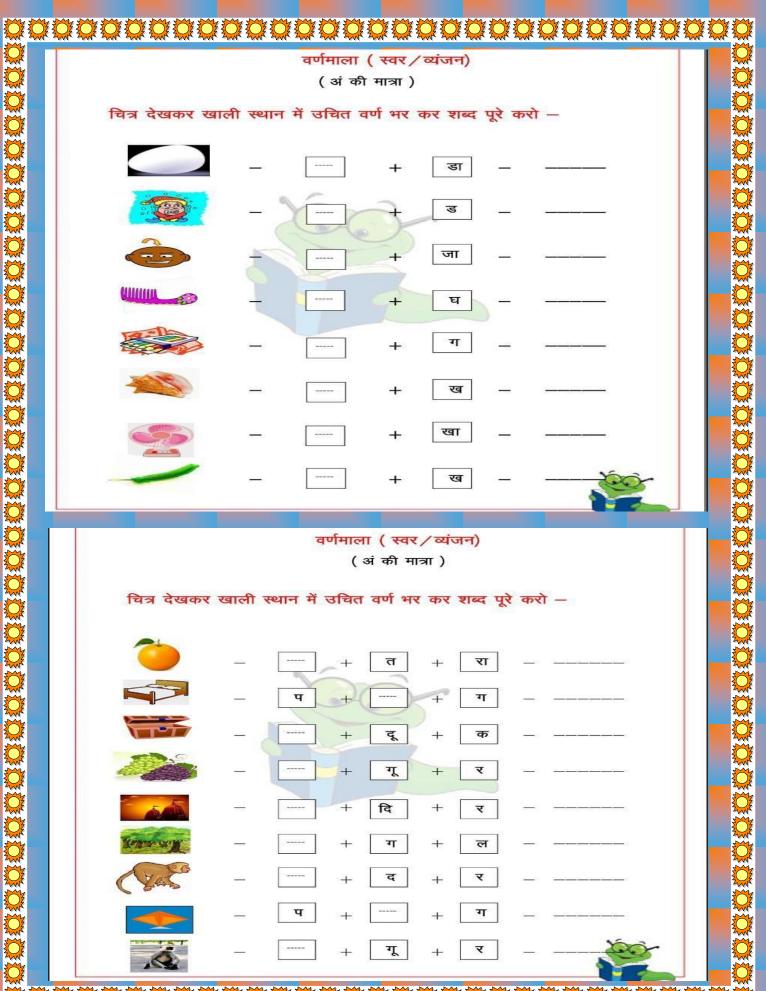

|                                               |                          | वर्णमाला<br>( उ/ऊ                        | 197.0                                                    |                                                              |                     |         |          |
|-----------------------------------------------|--------------------------|------------------------------------------|----------------------------------------------------------|--------------------------------------------------------------|---------------------|---------|----------|
| चित्र देखकर ख                                 | वाली स्थान               |                                          |                                                          |                                                              | परे क               | रो —    |          |
|                                               |                          |                                          |                                                          |                                                              | <b>a</b> .          |         |          |
|                                               | -                        | P                                        | +                                                        | ला                                                           | -                   |         |          |
|                                               | -                        | भा                                       | 7                                                        |                                                              | _                   |         |          |
| <u> </u>                                      | -                        |                                          | t                                                        | जा                                                           | 1000 S              |         |          |
| Le la     | -                        |                                          | 9                                                        | ाइर                                                          | -                   | 0       |          |
| -                                             | _                        | - Contraction of the second              | +                                                        | ल                                                            | _                   |         |          |
|                                               | _                        |                                          | +                                                        | ता                                                           |                     |         |          |
|                                               | _                        |                                          | +                                                        | ध                                                            |                     |         |          |
| -                                             | _                        |                                          | +                                                        | हा                                                           | —                   |         |          |
|                                               |                          |                                          |                                                          |                                                              |                     |         |          |
|                                               |                          |                                          |                                                          |                                                              |                     |         | <b>M</b> |
|                                               |                          | वर्णमाला                                 | ( जनज /                                                  | (वांजन)                                                      |                     |         |          |
|                                               |                          | वर्णमाला (<br>( ओ⁄ अ                     | ( स्वर /<br>ओ की म                                       |                                                              |                     |         |          |
| चित्र देखकर ख                                 | गली स्थान                | ( ओ⁄ ३                                   | औ की म                                                   | ात्रा )                                                      | पूरे कर             | т —     |          |
| चित्र देखकर ख                                 | गली स्थान                | ( ओ⁄ ३                                   | औ की म                                                   | ात्रा )                                                      | पूरे कर<br>_        | T —     |          |
| चित्र देखकर ख<br>स्ट्रिस्ट्रेस्ट्रि           | गाली स्थान<br>—<br>—     | ( ओ⁄ ३                                   | औ की म                                                   | ात्रा )<br>कर शब्द 1                                         | मूरे कर<br>—        | t —     |          |
| चित्र देखकर ख<br>र्व्ट्येंड<br>र्ट्र्ट्र्ट्   | गली स्थान<br><br>        | ( ओ⁄ ३                                   | औ की म                                                   | ात्रा )<br>कर शब्द '<br>र                                    | मूरे कर<br>—<br>—   | T — T   |          |
| चित्र देखकर ख<br>र्व्ट्ये<br>र्ट्ट्<br>०<br>० | गली स्थान<br><br>        | ( ओ⁄ ३                                   | औ की म                                                   | ात्रा )<br>कर शब्द प<br>र<br>ड़ा                             | नूरे कर<br>         | T —<br> |          |
|                                               | गली स्थान<br>—<br>—<br>— | ( ओ⁄ ३                                   | भ्रो की म<br>र्ण भर न<br>+<br>+                          | ात्रा )<br>कर शब्द प<br>र<br>ुडा<br>ला                       | मूरे कर<br><br><br> | T       |          |
|                                               | गली स्थान<br>            | ( ओ/ अ<br>में उचित व                     | भी की म<br>र्ण भर क<br>+<br>+<br>+                       | ात्रा )<br>कर शब्द प<br>र<br>डा<br>ला<br>ट                   | पूरे कर<br>         |         |          |
|                                               | गली स्थान<br>            | ( ओ/ अ<br>में उचित व                     | भी की म<br>र्ण भर क<br>+<br>+<br>+                       | ात्रा )<br>कर शब्द<br>र<br>डा<br>ला<br>ट<br>ता               | पूरे कर<br>         |         |          |
|                                               |                          | ( ओ/ अ<br>में उचित व<br><br><br><br><br> | भ्रो की म<br>र्ण भर र<br>+<br>+<br>+<br>+<br>+<br>+<br>+ | ात्रा )<br>कर शब्द प<br>र<br>डा<br>ला<br>ट<br>ता<br>टा<br>जा |                     |         |          |
|                                               |                          | ( ओ/ अ<br>में उचित व<br><br><br><br><br> | भ्रो की म<br>र्ण भर र<br>+<br>+<br>+<br>+<br>+<br>+<br>+ | ात्रा )<br>कर शब्द प<br>र<br>डा<br>ला<br>ट<br>ता<br>टा<br>जा |                     |         |          |