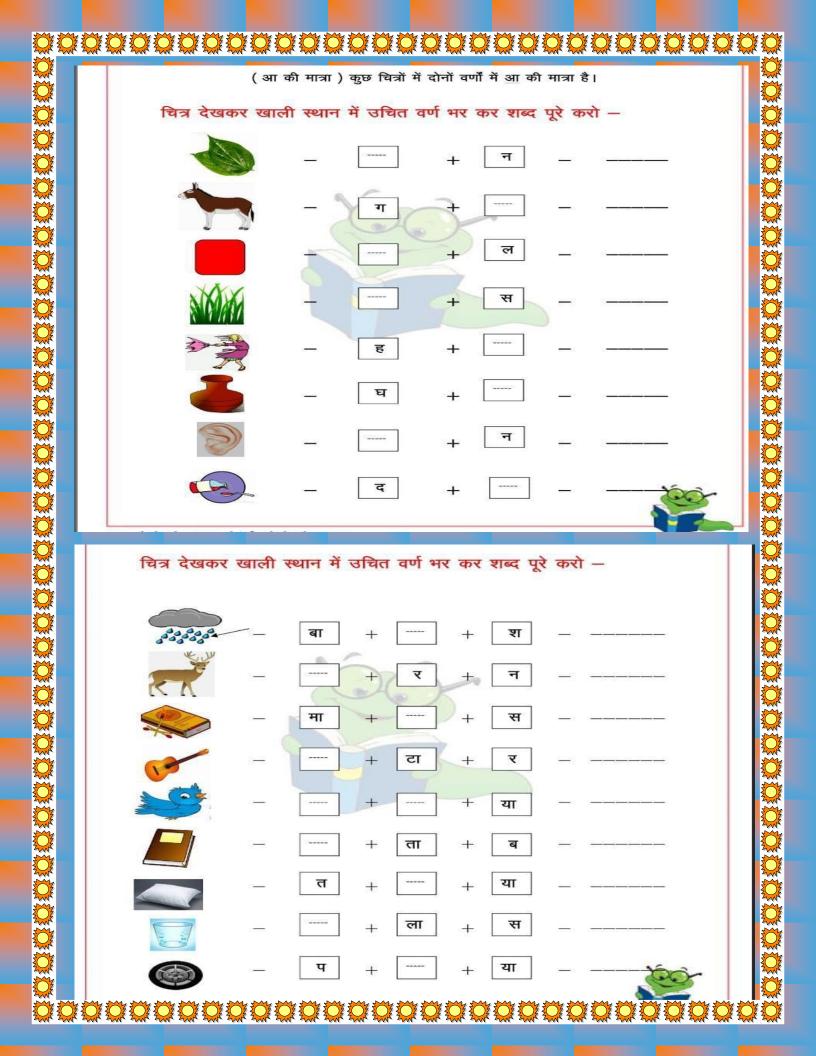

|                                               |                          | वर्णमाला<br>( उ/ऊ                        | 197.0                                                    |                                                              |                     |         |          |
|-----------------------------------------------|--------------------------|------------------------------------------|----------------------------------------------------------|--------------------------------------------------------------|---------------------|---------|----------|
| चित्र देखकर ख                                 | वाली स्थान               |                                          |                                                          |