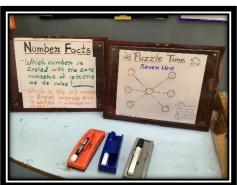

## **MATH CORNER**

In the Math corner here, I kept the teaching learning materials made by me so that the students can access all the things by themselves here for Math. I have made this small effort to improve their interest in Math. According to the chapter I write some number facts and some puzzles so that they can try to solve it by themselves and at the end of the month I will give answer to them with full explanation. In this corner I put working models of place value chart, number system chart and chart for learning angles.