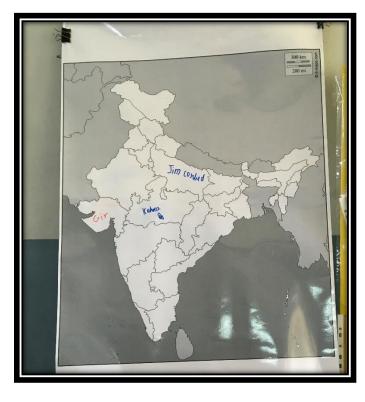

The next is the map as we all know Map Reading is very important in the subject EVS and in future in the subject Social Science so here I kept blank map which has reusable surface so the students whenever they are free they can come and practice map here. With the use of erasable markers, they can practice map as many times they like.