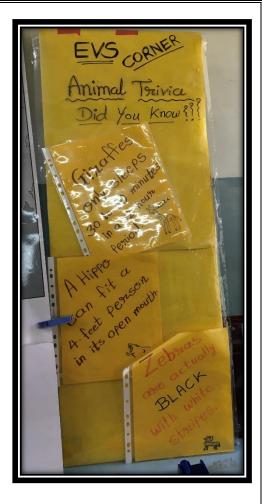

Then I have made the trivia which is according to the theme of the chapter which is running in that particular month, for example in the month of April and May we will be teaching Chapter 1 Super Senses and Chapter 2 A Snake Charmer's Story.

Both chapters are having the theme of animals so for this month I have searched some trivia (fun facts) about animals and wrote down on the charts so the children can come anytime in the corner and they can read it, by this they can urge extra knowledge about the theme.