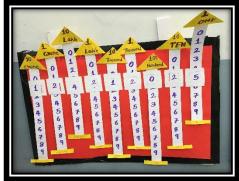

## **MATH CORNER**

In the Math corner here, I kept the teaching learning materials made by me so that the students can access all the things by themselves here for Math. I have made this small effort to improve their interest in Math. According to the chapter I write some number facts and some puzzles so that they can try to solve it by themselves and at the end of the month I will give answer to them with full explanation. In this corner I put working models of place value chart, number system chart and chart for learning angles.