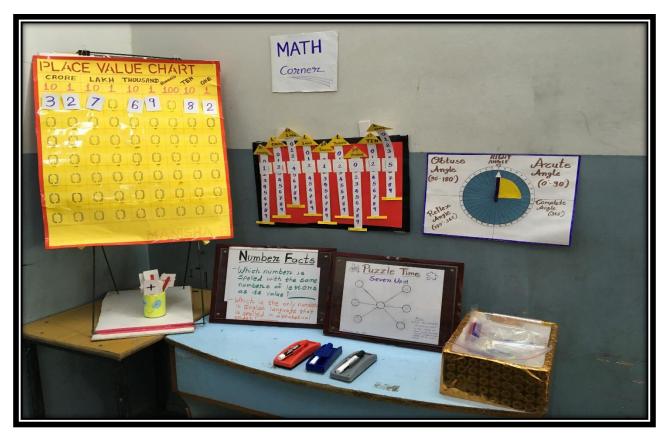

## **MATH CORNER**

In the Math corner here, I kept the teaching learning materials made by me so that the students can access all the things by themselves here for Math. I have made this small effort to improve their interest in Math. According to the chapter I write some number facts and some puzzles so that they can try to solve it by themselves and at the end of the month I will give answer to them with full explanation. In this corner I put working models of place value chart, number system chart and chart for learning angles.