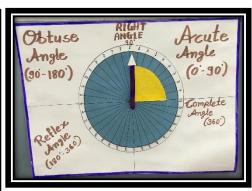

## **MATH CORNER**

In the Math corner here, I kept the teaching learning materials made by me so that the students can access all the things by themselves here for Math. I have made this small effort to improve their interest in Math. According to the chapter I write some number facts and some puzzles so that they can try to solve it by themselves and at the end of the month I will give answer to them with full explanation. In this corner I put working models of place value chart, number system chart and chart for learning angles.