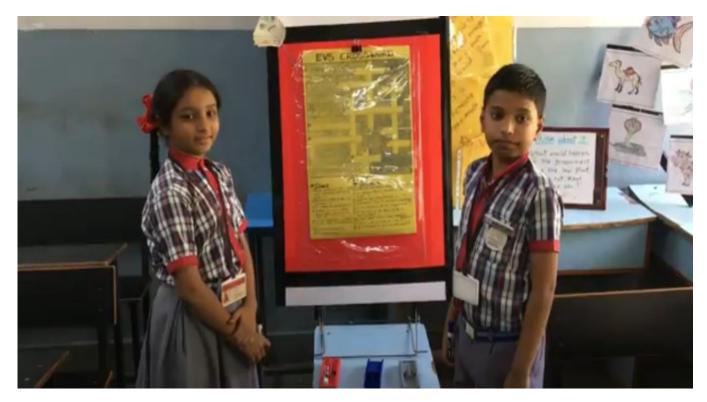

## PM SHRI KENDRIYA VIDYALAYA SABARMATI CROSSWORD PUZZLES FOR EVS CLASS V

Myself Manisha Bhesaniya I am a PRT at PM Shri Kendriya Vidyalaya Sabarmati. I am teaching EVS in Class V. As we all know EVS is a very interesting subject but when it comes to remembering long-long spellings sometime children find it difficult. There enters my teaching learning material related to Toy Based Pedagogy for the EVS which is a crossword. We all love to fill crossword and same is with students, they also like to fill crossword so I have made crossword puzzles chapter wise for the EVS class V.

In this crossword I have asked them the objective questions of that particular chapter and gave them clues to solve it. Students try to fill the crossword during the small recess, lunch break and even in games period. They come to the EVS corner where the crossword is kept, they read the clues and try to solve it. If they don't know the full spelling the crossword will not be completed so by that way they learn the full spellings of that particular word. After completing the chapter, I will solve the crossword by myself and will explain them. By this activity they learn by doing and playing. I have made this crossword on a chart paper and then I have prepared a cover for it so that I can change the cross word whenever I need and it is covered with plastic sheet so it is completely reusable so each and every child try, write and erase whatever they want to write. This activity improved interest for learning the spelling in my students and sometimes it happens that if they don't know the spellings fully then also they try to complete it and in the way of trying they found the correct spelling of the words as they are interconnected horizontally and vertically. This is the fun way to teach.