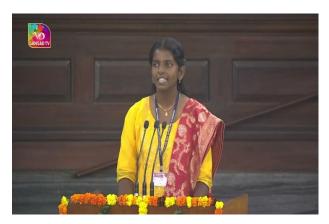

## 1. PARIKSHA PE CHARCHA 2024

Hon'ble Prime Minister Shri Narendra Modi interacted with students appearing for Board exams this year.

Shraddha Vijay Raghavan represented the KVS Bengaluru Region at the programme in New Delhi. She has scientific temper by nature in her. She has developed an app on Grandma' magic based on home remedies which won First prize in National Science Exhibition 23-24 conducted by KVS. Her project Vayuputra, on air purifier cum fertilizer generator has earned recognition for its innovative approach, said KV IISc, Bengaluru.

Shraddha Vijay Raghavan, a class 9 student of Kendriya Vidyalaya, IISc, presented her AI and STEM Project at the Pariksha Pe Charcha programme held on January 29 in Bharath Mandapam, Pragathi Maidan, New Delhi. As part of the programme,