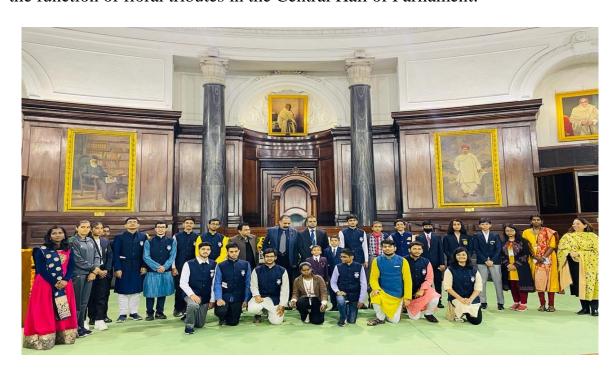

## 2. PARTICIPATION OF YOUTH IN THE EVENTS IN THE PARLIAMENT

**Ku. Harika Vinod of class IX, Kendriya Vidyalaya, IISc,** has participated in the events of "The Parliament of India, to pay homage to National Leaders" (Dr. Rajendra Prasad) on their Birth Anniversary, conducted by Government of India in coordination with Parliamentary Research and Training Institute for Democracies (PRIDE) on the birth anniversary of Dr. Rajendra Prasad, on 03.12.2022, she was selected to pay homage to Dr. Rajendra Prasad, and to attend the function of floral tributes in the Central Hall of Parliament.