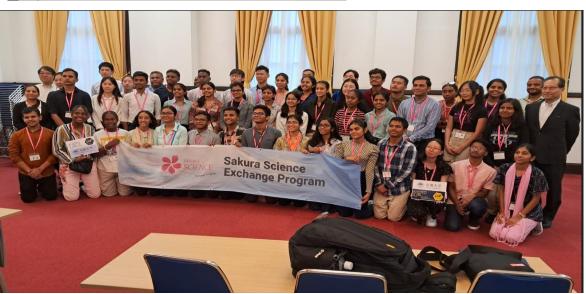

## 2. SAKURA SCIENCE EXCHANGE PROGRAMME

Sudhanva A Shivapuji of class XII 'B' form Kendriya Vidyalaya, IISc. visited Japan under the Sakura Science Exchange Program organized by the Japan Science and Technology Agency (JST). The program was organized from 9th to 15th July 2023. There were a group 57 students selected from all over India. Apart from India, the other countries visiting Japan were Samoa, Solomon Islands, Tonga, and Mongolia.