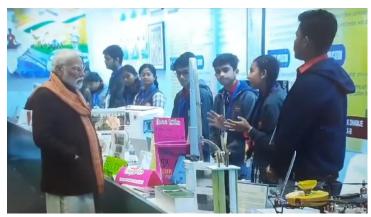

## 1. PARIKSHA PE CHARCHA 2024

Hon'ble Prime Minister Shri Narendra Modi interacted with students appearing for Board exams this year.

Shraddha Vijay Raghavan represented the KVS Bengaluru Region at the programme in New Delhi. She has scientific temper by nature in her. She has developed an app on Grandma' magic based on home remedies which won First prize in National Science Exhibition 23-24 conducted by KVS. Her project Vayuputra, on air purifier cum fertilizer generator has earned recognition for its innovative approach, said KV IISc, Bengaluru.

Shraddha Vijay Raghavan, a class 9 student of Kendriya Vidyalaya, IISc, presented her AI and STEM Project at the Pariksha Pe Charcha programme held on January 29 in Bharath Mandapam, Pragathi Maidan, New Delhi. As part of the programme,