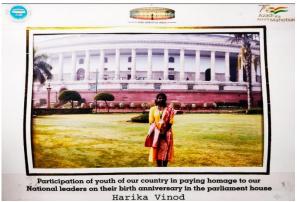

## 2. PARTICIPATION OF YOUTH IN THE EVENTS IN THE PARLIAMENT

**Ku. Harika Vinod of class IX, Kendriya Vidyalaya, IISc,** has participated in the events of "The Parliament of India, to pay homage to National Leaders" (Dr. Rajendra Prasad) on their Birth Anniversary, conducted by Government of India in coordination with Parliamentary Research and Training Institute for Democracies (PRIDE) on the birth anniversary of Dr. Rajendra Prasad, on 03.12.2022, she was selected to pay homage to Dr. Rajendra Prasad, and to attend the function of floral tributes in the Central Hall of Parliament.