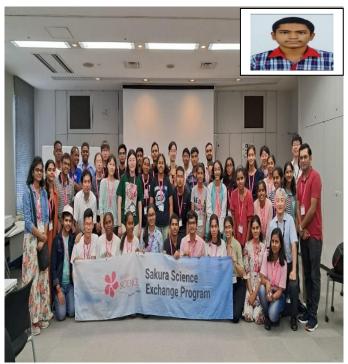

## 2. SAKURA SCIENCE EXCHANGE PROGRAMME

Sudhanva A Shivapuji of class XII 'B' form Kendriya Vidyalaya, IISc. visited Japan under the Sakura Science Exchange Program organized by the Japan Science and Technology Agency (JST). The program was organized from 9th to 15th July 2023. There were a group 57 students selected from all over India. Apart from India, the other countries visiting Japan were Samoa, Solomon Islands, Tonga, and Mongolia.