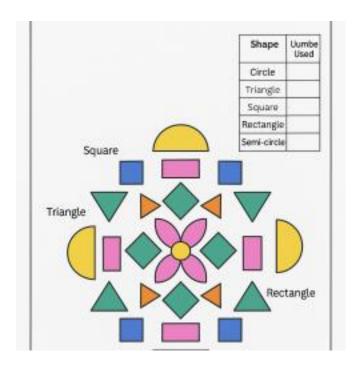

### 3. Math Art – Rangometry (Creative Drawing)

Create a rangoli or design using only geometrical shapes (triangles, circles, squares, etc.).

Color it beautifully and give your design a creative name!

Example: