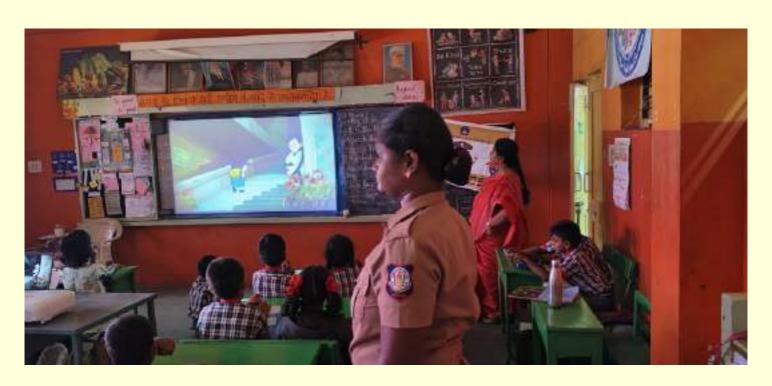

Ways to keep ourselves safe .A video session on children safety by staff of Sulur police station 23/01/2024