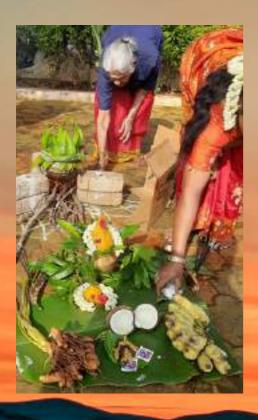

Celebration to thank

MotherNature for her benevolence resulting in prosperity all around.

Celebration of Pongal and National Youth day on 12/01/2024

Blue day by Balvatika Blue......bluer.....loving it....
my boat on water, whales, sky ....ohhh 19/01/2024