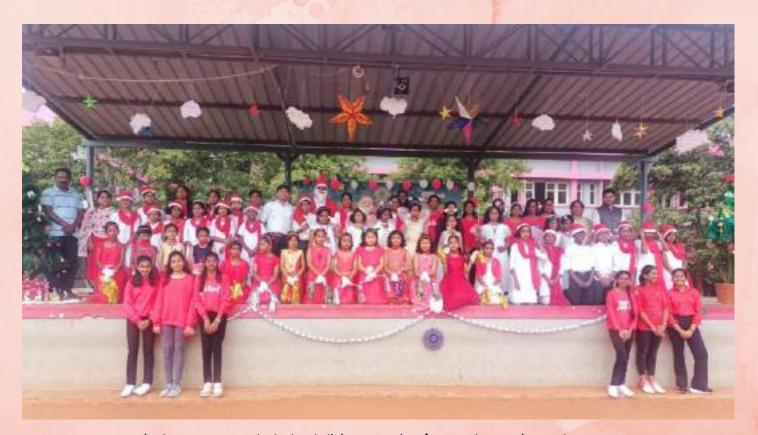

Christmas magic is invisible .You don't see it.You hear it.

You taste it .You feel it in your heart

Christmas celebration on 23/12/2023

It is not the age that makes a person brave but the fortitude does...With Pranams on Veer Bal Diwas.