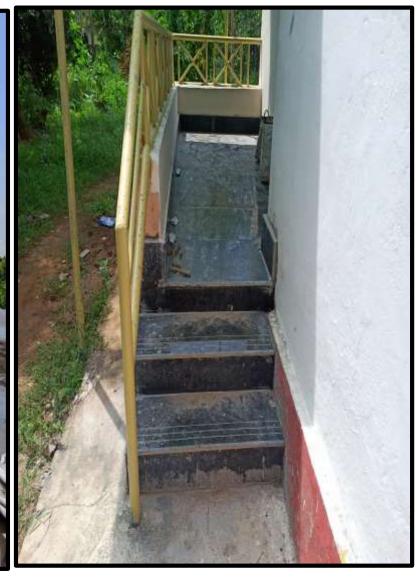

### PHOTOGRAPHS OF WORK UNDER PROGRESS

| SI. No. | Name of Kendriya<br>Vidyalaya          | Name of Region | Principal's Mobile<br>Number (Whatsapp) | E-mail of KV          | Name of Work                                       | Name of Construction Agency | AA&ES Cost (Rs.<br>in Lakh)                                   |
|---------|----------------------------------------|----------------|-----------------------------------------|-----------------------|----------------------------------------------------|-----------------------------|---------------------------------------------------------------|
| 1       | PM SHRI K V NO.02, CRPF<br>CAMPUS,BBSR | BHUBANESWAR    | 8729911843                              | kv2crpfbbsr@gmail.com | Spl R & M renovation of 11 units of Staff Quarters | BCD-II, CPWD, BBSR          | 93.88 (50<br>lakhs+40 lakhs=90<br>lakhs sanctioned<br>by KVS) |

# SPL R&M STAFF QUARTERS WORKS ARE UNDER PROGRESS