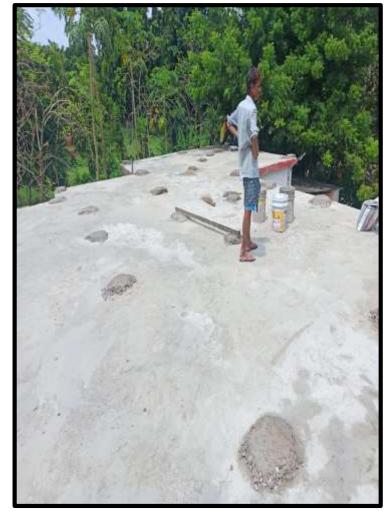

### PHOTOGRAPHS OF WORK UNDER PROGRESS

| SI. No. | Name of Kendriya<br>Vidyalaya          | Name of Region | Principal's Mobile<br>Number (Whatsapp) | E-mail of KV          | Name of Work                                       | Name of Construction Agency | AA&ES Cost (Rs.<br>in Lakh)                                   |
|---------|----------------------------------------|----------------|-----------------------------------------|-----------------------|----------------------------------------------------|-----------------------------|---------------------------------------------------------------|
| 1       | PM SHRI K V NO.02, CRPF<br>CAMPUS,BBSR | BHUBANESWAR    | 8729911843                              | kv2crpfbbsr@gmail.com | Spl R & M renovation of 11 units of Staff Quarters | BCD-II, CPWD, BBSR          | 93.88 (50<br>lakhs+40 lakhs=90<br>lakhs sanctioned<br>by KVS) |

# SPL R&M STAFF QUARTERS WORKS ARE UNDER PROGRESS