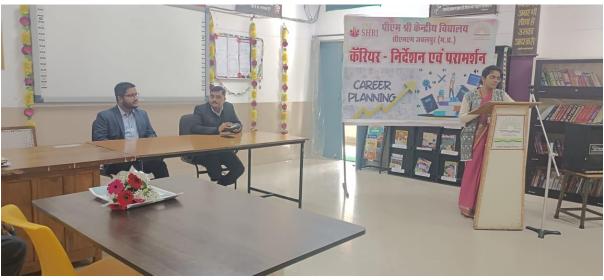

## 7.CAREER TALK FOR CLASS 11 AND 12 SPEAKER GUEST MR. ADITYA PRATAP SINGH IAS SPJABALPUR

का काम तेजी के साथ में चल रहा है इस बात का प्रकाशन एवं संपन्न नहीं हो पा रही है आखिर 361 करोड़ एक बड़ी राशि है नियामक है को घाटे की फाइल भी सोपी जाती है इ

# पुलिस अधीक्षक की पाठशाला...में कैरियर पर मार्गदर्शन

जबलपुर द लुक। जबलपुर में पीएम श्री केंद्रीय विद्यालय सीएमएम में सोमवार को जबलपुर के पुलिस अधीक्षक आदित्य प्रताप सिंह ने छात्रों को संबोधित किया, पुलिस अधीक्षक आदित्य प्रताप सिंह ने छात्रों को कैरियर संबंधी मार्गदर्शन दिया और छत्रों को समझाइश दी की वह जीवन के हर पड़ाव में सकारात्मक दृष्टिकोण अपनाएं इस दौरान उन्होंने छत्राओं द्वारा कैरियर गाइडेंस को लेकर पूछे गए सवालों का जवाब दिया और अपने अनुभव भी साझा किये सेमिनार में कक्षा 9 वी और 11वीं के छत्र शामिल हुए इस अवसर पर विद्यालय के प्राचार्य अनुपम शुक्ता ने पुलिस अधीक्षक आदित्य प्रताप सिंह को मोमेंटम देकर सम्मानित किया, सेमिनार के सफल आयोजन के लिए शाला के शिक्षकों ने अहम भूमिका निभाई...