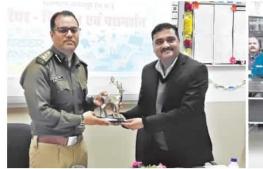

## 7.CAREER TALK FOR CLASS 11 AND 12 SPEAKER GUEST MR. ADITYA PRATAP SINGH IAS SPJABALPUR

का काम तेजी के साथ में चल रहा है इस बात का प्रकाशन एवं संपन्न नहीं हो पा रही है आखिर 361 करोड़ एक बड़ी राशि है नियामक है को घाटे की फाइल भी सोपी जाती है इ

# पुलिस अधीक्षक की पाठशाला...में कैरियर पर मार्गदर्शन

जबलपुर द लुक। जबलपुर में पीएम श्री केंद्रीय विद्यालय सीएमएम में सोमवार को जबलपुर के पुलिस अधीक्षक आदित्य प्रताप सिंह ने छात्रों को संबोधित किया, पुलिस अधीक्षक आदित्य प्रताप सिंह ने छात्रों को कैरियर संबंधी मार्गदर्शन दिया और छत्रों को समझाइश दी की वह जीवन के हर पड़ाव में सकारात्मक दृष्टिकोण अपनाएं इस दौरान उन्होंने छत्राओं द्वारा कैरियर गाइडेंस को लेकर पूछे गए सवालों का जवाब दिया और अपने अनुभव भी साझा किये सेमिनार में कक्षा 9 वी और 11वीं के छत्र शामिल हुए इस अवसर पर विद्यालय के प्राचार्य अनुपम शुक्ता ने पुलिस अधीक्षक आदित्य प्रताप सिंह को मोमेंटम देकर सम्मानित किया, सेमिनार के सफल आयोजन के लिए शाला के शिक्षकों ने अहम भूमिका निभाई...