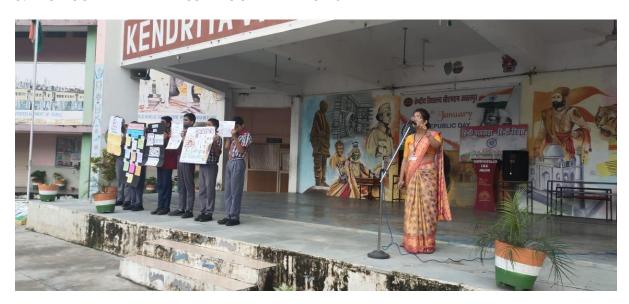

## 7.CAREER TALK FOR CLASS 11 AND 12 SPEAKER GUEST MR. ADITYA PRATAP SINGH IAS SPJABALPUR

का काम तेजी के साथ में चल रहा है इस बात का प्रकाशन एवं संपन्न नहीं हो पा रही है आखिर 361 करोड़ एक बड़ी राशि है नियामक है को घाटे की फाइल भी सोपी जाती है इ

# पुलिस अधीक्षक की पाठशाला...में कैरियर पर मार्गदर्शन

जबलपुर द लुक। जबलपुर में पीएम श्री केंद्रीय विद्यालय सीएमएम में सोमवार को जबलपुर के पुलिस अधीक्षक आदित्य प्रताप सिंह ने छात्रों को संबोधित किया, पुलिस अधीक्षक आदित्य प्रताप सिंह ने छात्रों को कैरियर संबंधी मार्गदर्शन दिया और छत्रों को समझाइश दी की वह जीवन के हर पड़ाव में सकारात्मक दृष्टिकोण अपनाएं इस दौरान उन्होंने छत्राओं द्वारा कैरियर गाइडेंस को लेकर पूछे गए सवालों का जवाब दिया और अपने अनुभव भी साझा किये सेमिनार में कक्षा 9 वी और 11वीं के छत्र शामिल हुए इस अवसर पर विद्यालय के प्राचार्य अनुपम शुक्ता ने पुलिस अधीक्षक आदित्य प्रताप सिंह को मोमेंटम देकर सम्मानित किया, सेमिनार के सफल आयोजन के लिए शाला के शिक्षकों ने अहम भूमिका निभाई...