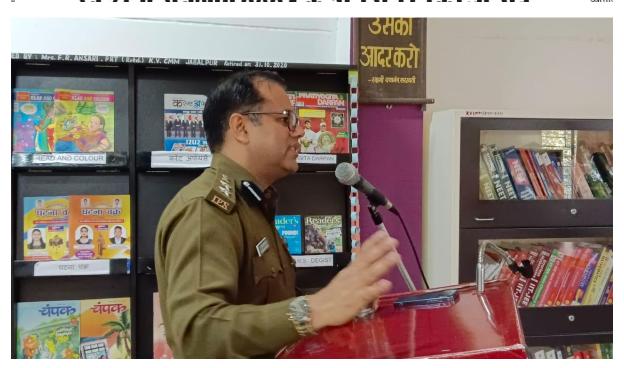

## 7.CAREER TALK FOR CLASS 11 AND 12 SPEAKER GUEST MR. ADITYA PRATAP SINGH IAS SPJABALPUR

का काम तेजी के साथ में चल रहा है इस बात का प्रकाशन एवं संपन्न नहीं हो पा रही है आखिर 361 करोड़ एक बड़ी राशि है नियामक है को घाटे की फाइल भी सोपी जाती है इ

# पुलिस अधीक्षक की पाठशाला...में कैरियर पर मार्गदर्शन

जबलपुर द लुक। जबलपुर में पीएम श्री केंद्रीय विद्यालय सीएमएम में सोमवार को जबलपुर के पुलिस अधीक्षक आदित्य प्रताप सिंह ने छात्रों को संबोधित किया, पुलिस अधीक्षक आदित्य प्रताप सिंह ने छात्रों को कैरियर संबंधी मार्गदर्शन दिया और छत्रों को समझाइश दी की वह जीवन के हर पड़ाव में सकारात्मक दृष्टिकोण अपनाएं इस दौरान उन्होंने छत्राओं द्वारा कैरियर गाइडेंस को लेकर पूछे गए सवालों का जवाब दिया और अपने अनुभव भी साझा किये सेमिनार में कक्षा 9 वी और 11वीं के छत्र शामिल हुए इस अवसर पर विद्यालय के प्राचार्य अनुपम शुक्ता ने पुलिस अधीक्षक आदित्य प्रताप सिंह को मोमेंटम देकर सम्मानित किया, सेमिनार के सफल आयोजन के लिए शाला के शिक्षकों ने अहम भूमिका निभाई...