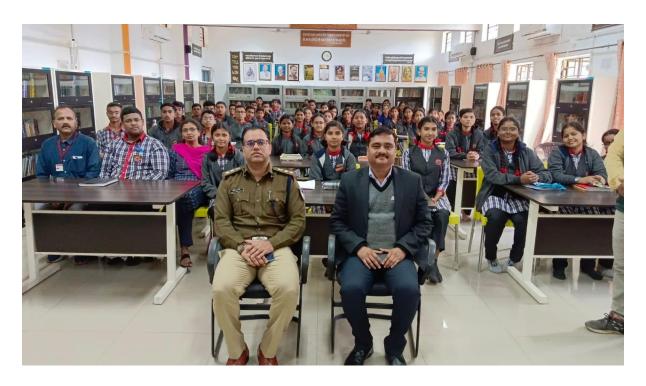

## 7.CAREER TALK FOR CLASS 11 AND 12 SPEAKER GUEST MR. ADITYA PRATAP SINGH IAS SPJABALPUR

का काम तेजी के साथ में चल रहा है इस बात का प्रकाशन एवं संपन्न नहीं हो पा रही है आखिर 361 करोड़ एक बड़ी राशि है नियामक है को घाटे की फाइल भी सोपी जाती है इ

# पुलिस अधीक्षक की पाठशाला...में कैरियर पर मार्गदर्शन

जबलपुर द लुक। जबलपुर में पीएम श्री केंद्रीय विद्यालय सीएमएम में सोमवार को जबलपुर के पुलिस अधीक्षक आदित्य प्रताप सिंह ने छात्रों को संबोधित किया, पुलिस अधीक्षक आदित्य प्रताप सिंह ने छात्रों को कैरियर संबंधी मार्गदर्शन दिया और छत्रों को समझाइश दी की वह जीवन के हर पड़ाव में सकारात्मक दृष्टिकोण अपनाएं इस दौरान उन्होंने छत्राओं द्वारा कैरियर गाइडेंस को लेकर पूछे गए सवालों का जवाब दिया और अपने अनुभव भी साझा किये सेमिनार में कक्षा 9 वी और 11वीं के छत्र शामिल हुए इस अवसर पर विद्यालय के प्राचार्य अनुपम शुक्ता ने पुलिस अधीक्षक आदित्य प्रताप सिंह को मोमेंटम देकर सम्मानित किया, सेमिनार के सफल आयोजन के लिए शाला के शिक्षकों ने अहम भूमिका निभाई...