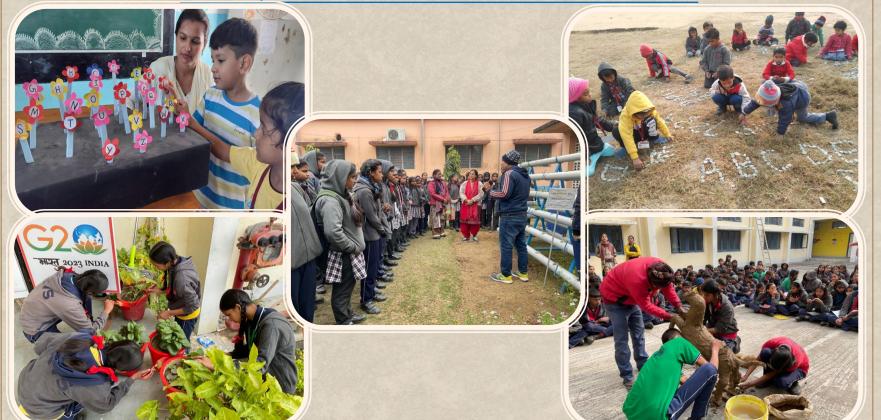

## ACHIEVEMENTS UNDER PM SHRI SCHEME IN THE VIDYALAYA

Following initiatives have taken under PM SHRI scheme for academic excellence that lies under the pillar number: 1 i.e. curriculum pedagogy and assessment.

- **♦** Holistic report card development for 360° assessment.
- **TLM Based pedagogy.**
- **Toy based teaching learning activities.**
- \* "Jadui Pitara" for primary section.
- **Display of FLN.**
- **❖** Development of digital library.
- **Exposure/Field Visit/Guest Lectures.**
- ❖ 21<sup>st</sup> century skill development.
- **❖** Vocational Training by local artisan.
- ❖ Integration of AI(9-10) as skill education.
- \* Interdisciplinary approach.

## PM SHRI ACTIVITIES VIDYALAYA SHOWCASE

पीएम श्री केन्द्रीय विद्यालय सासाराम