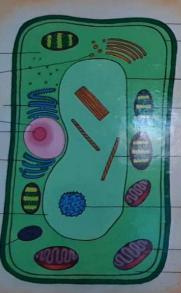

ATTENTION PLEASE
You are under
CCTV Surveillance
24 hours.

RIBOSOME -

SMOOTH ER (NO RIBOSOMES)

NUCLEUS

NUCLEOLUS

ROUGH ER (ENDOPLASMIC RECTICULUM)

LARGE CENTRAL VACUOLE

AMYLOPLAST (STARCH GRAIN)

CELL WALL
CELL MEMBRANE
GOLGI APPARATUS
VACUOLE MEMBRANE

CHLOROPLAST

RAPHIDE CRYSTAL

DRUSE CRYSTAL

MITOCHONDRION CYTOPLASM