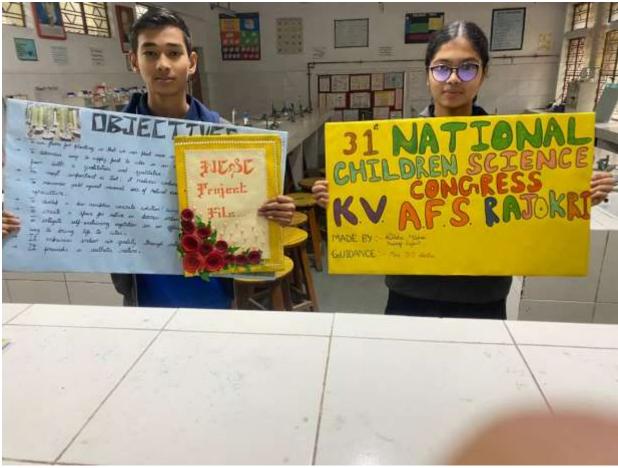

## PM SHRI KV AFS RAJOKRI EXHIBITIONS, NCSC/SCIENCE/ETC.

Exhibitions help students to sharpen their analytical and scientific skills. They enhance the problem solving ability in the students and therefore enhance their cognition and competitive skills. Hence PM Shri KV AFS Rajokri offers a variety of exhibitions organised by KVS and other private institutions like NCSC, Rashtriya Bal Vaigyanik Pradarshani, Social science exhibition, seminars and various other platforms for the students to showcase their imagination, boost their confidence and nurture young scientists.