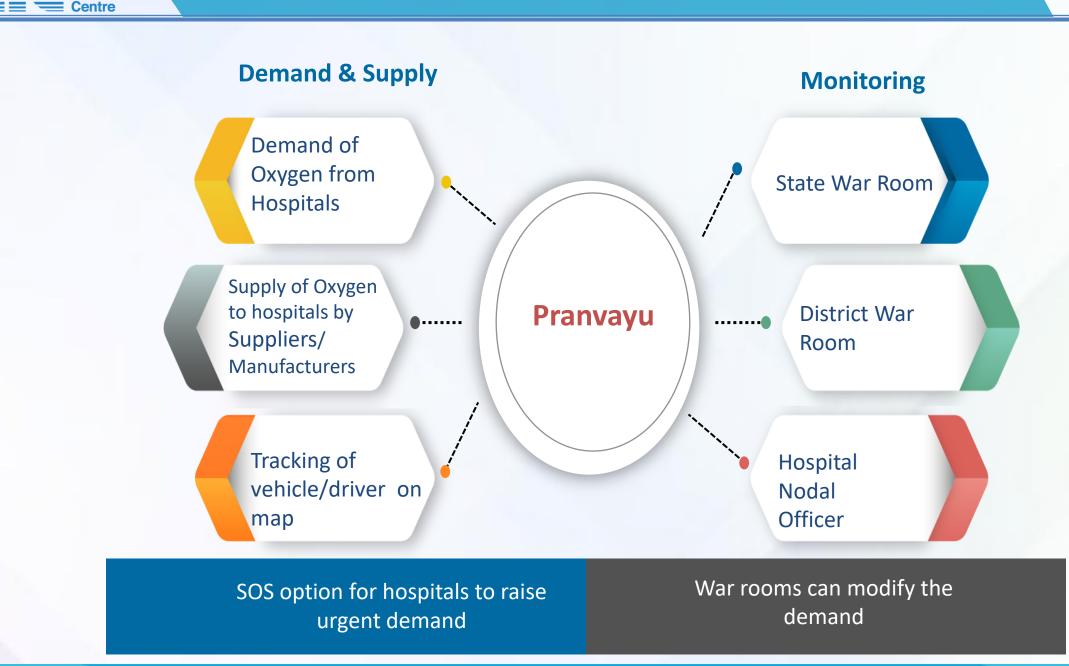

| ablets 10 mg                                                              |               | 3995            | 6529       |  |

Slide Number 20







Pranvayu- Oxygen Management Support System - Uttarakhand

एन आई सी

National Informatics







एन आई सी

Centre

National Informatics







## CONFONET



### **Computerization and Computer Networking of Consumer Forums in Country**

Confonet is an internet based Case Monitoring System developed for automating the work flow of the consumer forums, starting from case registration until announcement of judgment.

### **Objective**

The project aims at improving operational efficiency, co-ordination, accessibility, speed in judicial administration and to set Information Communication Technology (ICT) infrastructure at Consumer Redressal forums all over India. It aims at providing:

- E- Governance
- Efficiency
- Transparency
- Systematizing of working
- To achieve time bound delivery of justice to the consumers.







## **Objective** – "e-Daakhil Portal" for Consumer Complains R