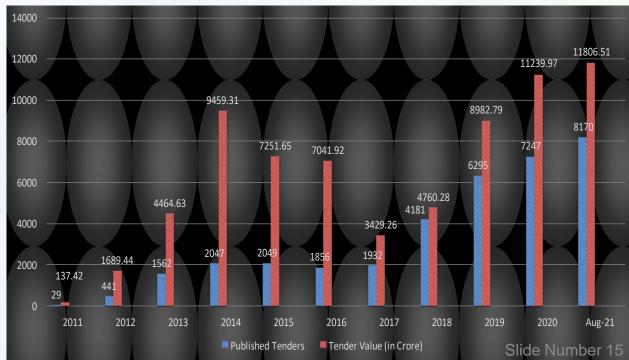

# Total Tenders – 39699
# Value of Tenders – ₹ 81555.44 Crore
# Average/Month – 938.6 Tenders / worth Rs 1.16 Lakhs
Crs

### Salient Features of State Portal (https://uktenders.gov.in)

- Implemented Vide G.O. No. 102/XXVII(7)/2011, dated: 6th July 2011 w.e.f. 9<sup>th</sup> November 2011.
- Real time Tender Information of all organisations in state portal
- Certified and Audited by World Bank, Asian Development Bank and STQC.
- Facilitates Preference for MSME, StartUPs in eReverse Auction and Tenders.
- Global Tenders.
- Tender-cum-Auctions
- 90-95 % of online procurement of Uttarakhand is thru this platform.

#### Implementation Status

- #. Organizations 2,489
- #. Department Users 1,480
- #. Bidder / Contractors 14,167
- #. Bids Received 1,11,483

Provides simplified, responsive, effective and transparent working in Government offices for Inter-Government and Intra-Government transactions and processes