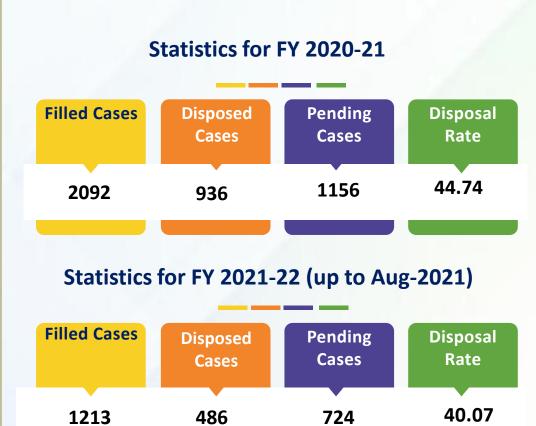

ent Support System - Uttarakhand

एन आई सी

National Informatics







एन आई सी

Centre

National Informatics







## CONFONET



### **Computerization and Computer Networking of Consumer Forums in Country**

Confonet is an internet based Case Monitoring System developed for automating the work flow of the consumer forums, starting from case registration until announcement of judgment.

### **Objective**

The project aims at improving operational efficiency, co-ordination, accessibility, speed in judicial administration and to set Information Communication Technology (ICT) infrastructure at Consumer Redressal forums all over India. It aims at providing:

- E- Governance
- Efficiency
- Transparency
- Systematizing of working
- To achieve time bound delivery of justice to the consumers.







## **Objective** – "e-Daakhil Portal" for Consumer Complains Redressal

### **Objectives and Benefits**

•The main objective of the portal is to provide a platform to the consumers to lodge their complaints

•The portal functions as a one stop window for easy and quick filing of complaints as per the new Consumer Protection Act, 2019

•The portal aims to cover all the aspects to make it user friendly

•It provides complete transparency about the complaint registration process till its Redressal

•The portal also contains various user manuals and video tutorials making it a userfriendly platform

•Apart from various useful links, consumers/ advocates lodging the complaints can also connect with the help desk in case of any real time issues on the portal.

Launched in the state by Just