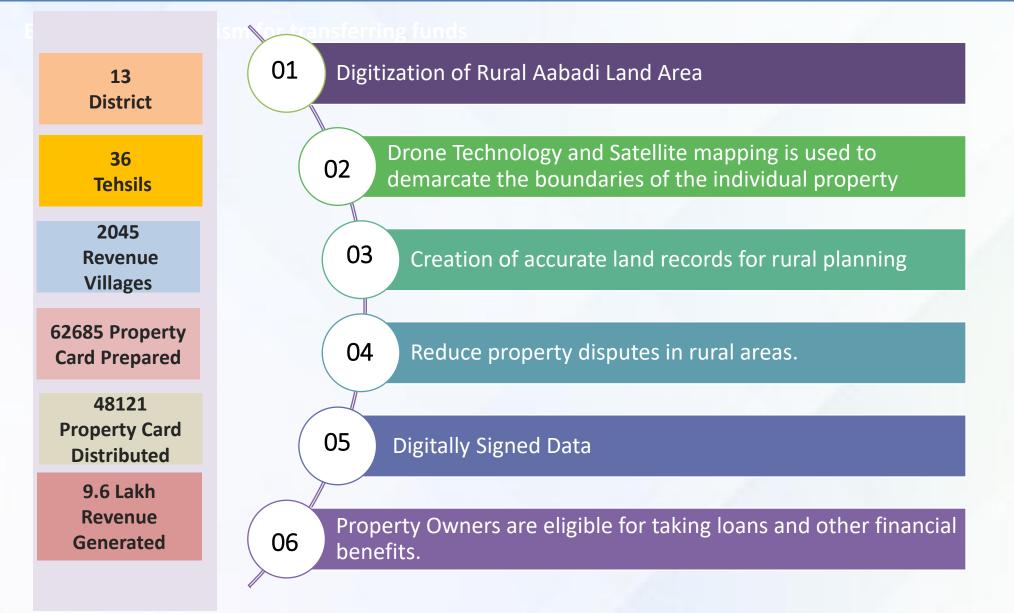

NIC Uttarakhand District Offices are located in 13 District of Uttarakhand namely Almora, Bageshwar, Chamoli, Champawat, Dehradun, Haridwar, Pauri Garhwal, Pithoragarh, Nainital, Rudraprayag, Tehri Garhwal, Udhamsingh Nagar and Uttarakashi to cater the computerization requirements of Govt. Offices located in the district.