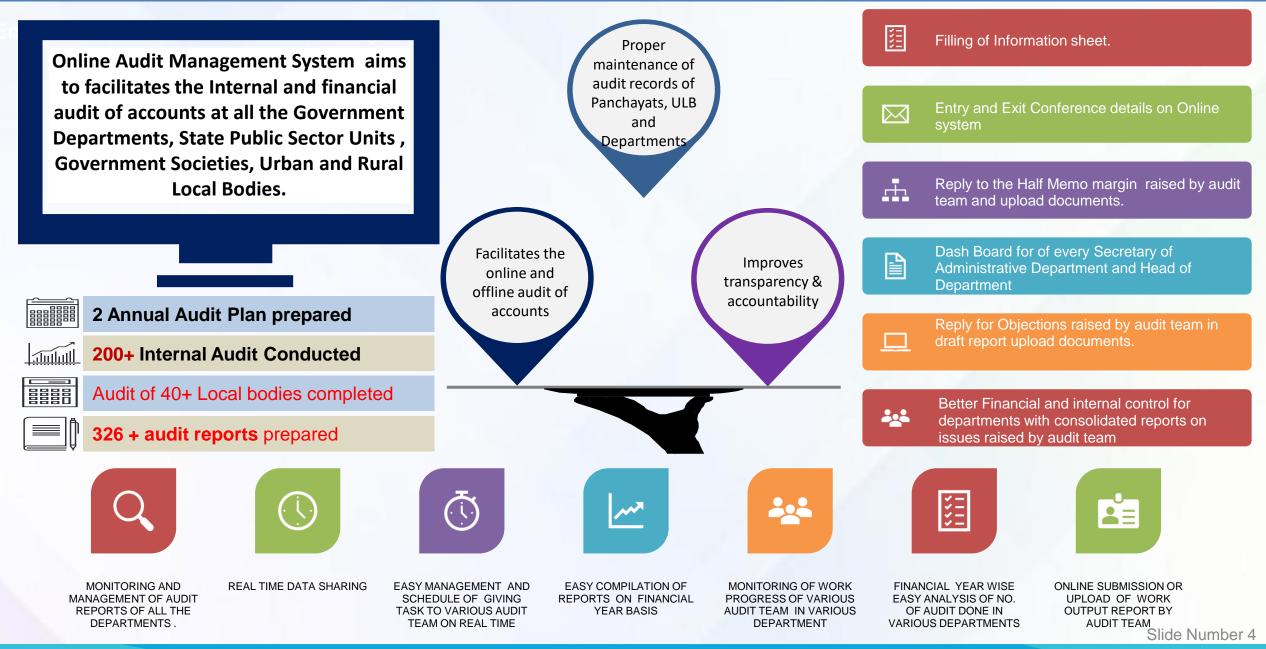

hradun.

NIC Uttarakhand District Offices are located in 13 District of Uttarakhand namely Almora, Bageshwar, Chamoli, Champawat, Dehradun, Haridwar, Pauri Garhwal, Pithoragarh, Nainital, Rudraprayag, Tehri Garhwal, Udhamsingh Nagar and Uttarakashi to cater the computerization requirements of Govt. Offices located in the district.

NIC Uttarakhand provides wide range of computerization activities to State/Central Government Departments, Public Sector Enterprises and other Autonomous organisations. The services include system study, design, development, testing in collaboration with user departments, training to the departmental persons, implementation, software maintenance and hand holding support.



## NIC UTTARAKHAND STATE UNIT Since 2001







## **Online Audit Management System**







## Accountant General, Uttarakhand







## Chief Minister's IT Cell, Uttarakhand



#### CM VIVEKADHIN SYSTEM

### CM GHOSNA SYSTEM

#### CM LETTER MONITORING SYSTEM

**CM OFFICE SUITE** 

- Application digitized and recommended by CM /Minister s/MLA & processed by CM Office Section -3.
- ➤A series/bunch of applications digitized & C.R. gets printed after unique identification of each application.
- ➢ Processed CR will be sign by respective Section Officer & CR get binded in a file.
- ➢File moves from section to higher level officers for approval & comes back to the respective section.
- >After approval of the file, GO gets generated & moves to Section 6 of CM office for generation of the bill.
- >After submission of bill to Treasury, cheque is issued against bill by treasury.
- ➤ Af