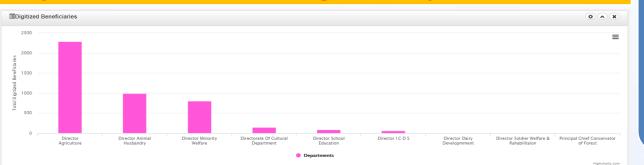

with online integrations are in Integration with details and status and middlemen place with easy reporting **CTS (Core Treasury** information weeded out monitoring of data System)

#### Slide Number 11



## Uttarakhand Transport Corporation



### Modules and Key Statistics (Aug-2021 ) of UTCFMS, Dehradun









## Uttarakhand DBT MIS



DBT MIS is an initiative to provide a common platform for the various departments of the Uttarakhand state for the complete management of the information systems of the beneficiaries, benefited by Direct Benefit Transfer under the various schemes sponsored by the state as well as centre.

#### Total No. of Farmers Registered :- 8535

#### Total Direct Benefit Transfer(Cumulative) :- Rs.62085207



### **Physical & Financial Progress Representation**





## **DBT MIS Silent Features**

#### System

- Integrated Platform for all the Departments of Uttarakhand.
- Provision for creating authority at various level i.e. State, District, DDO and School level etc as per the requirement.
- Integration with State and Central DBT Portal will be incorporated

#### Role

- Provision for DBT Budget Management at directorate level of integrated departments.
- Digitization of the basic and bank details of the DBT beneficiaries at various level as per the requirement of department.
- Writing of DBT expenditure details beneficiary wise for each month.

#### Reporting

- Robust and flexible reporting structure at various authority level.
- KPI (Key Performance Indicators) based Dashboard Interface System for monitoring the physical and financial Progres