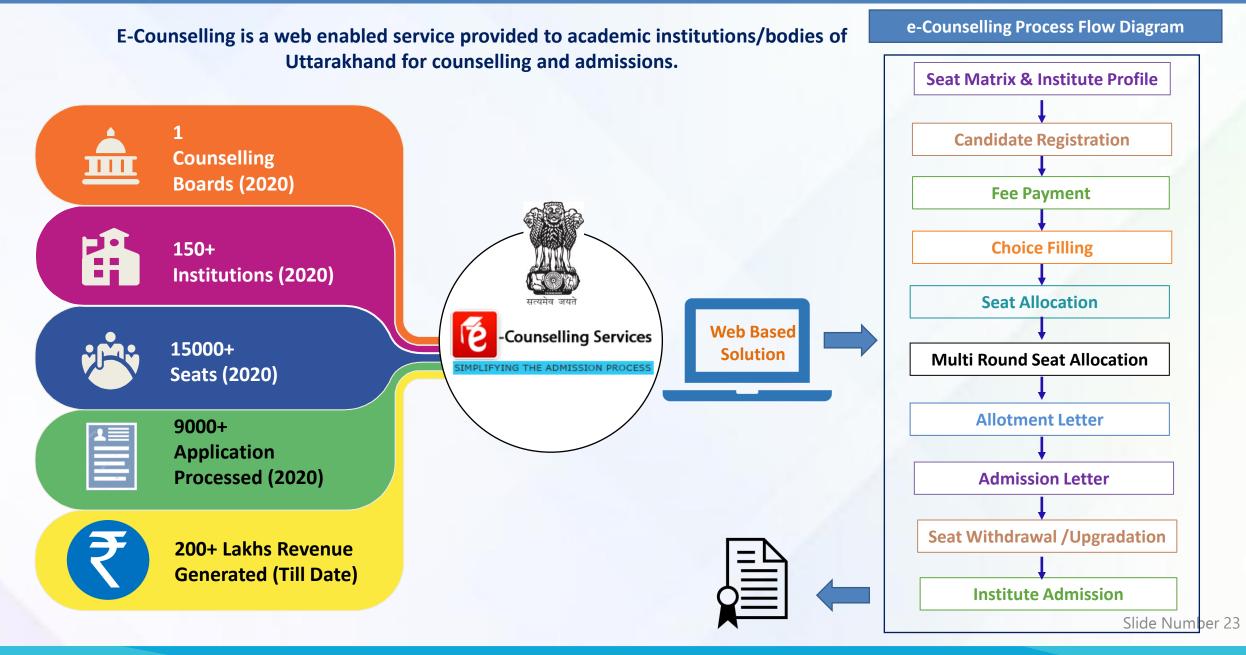

| ablets 10 mg                                                              |               | 3995            | 6529       |  |

Slide Number 20







Pranvayu- Oxygen Management Support System - Uttarakhand

एन आई सी

National Informatics







एन आई सी

Centre

National Informatics







## CONFONET



### **Computerization and Computer Networking of Consumer Forums in Country**

Confonet is an internet based Case Monitoring System developed for automating the work flow of the consumer forums, starting from case registration until announcement of judgment.

### **Objective**

The project aims at improving operational efficiency, co-ordination, accessibility, speed in judicial administration and to set Information Communication Technology (ICT) infrastructure at Consumer Redressal forums all over India. It aims at providing:

- E- Governance
- Efficiency
- Transparency
- Systematizing of working
- To achieve time bound delivery of justice to the consumers.







## **Objective** – "e-Daakhil Portal" for Consumer Complains Redressal

### **Objectives and Benefits**

•Th