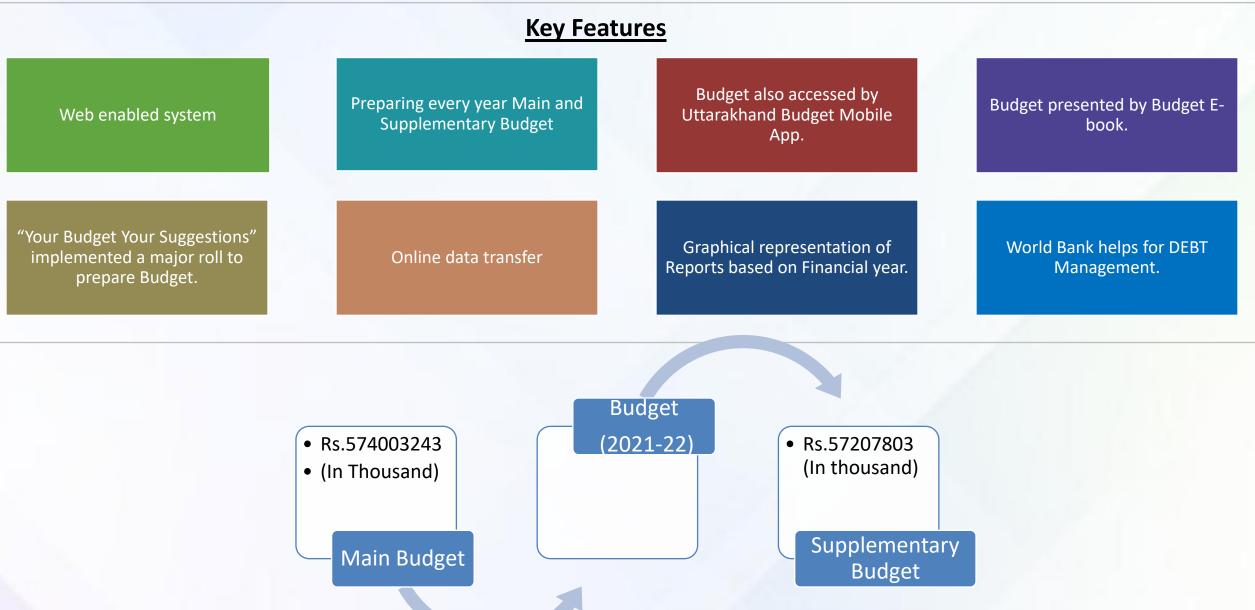

## **DBT MIS Silent Features**

#### System

- Integrated Platform for all the Departments of Uttarakhand.
- Provision for creating authority at various level i.e. State, District, DDO and School level etc as per the requirement.
- Integration with State and Central DBT Portal will be incorporated

#### Role

- Provision for DBT Budget Management at directorate level of integrated departments.
- Digitization of the basic and bank details of the DBT beneficiaries at various level as per the requirement of department.
- Writing of DBT expenditure details beneficiary wise for each month.

#### Reporting

- Robust and flexible reporting structure at various authority level.
- KPI (Key Performance Indicators) based Dashboard Interface System for monitoring the physical and financial Progress.