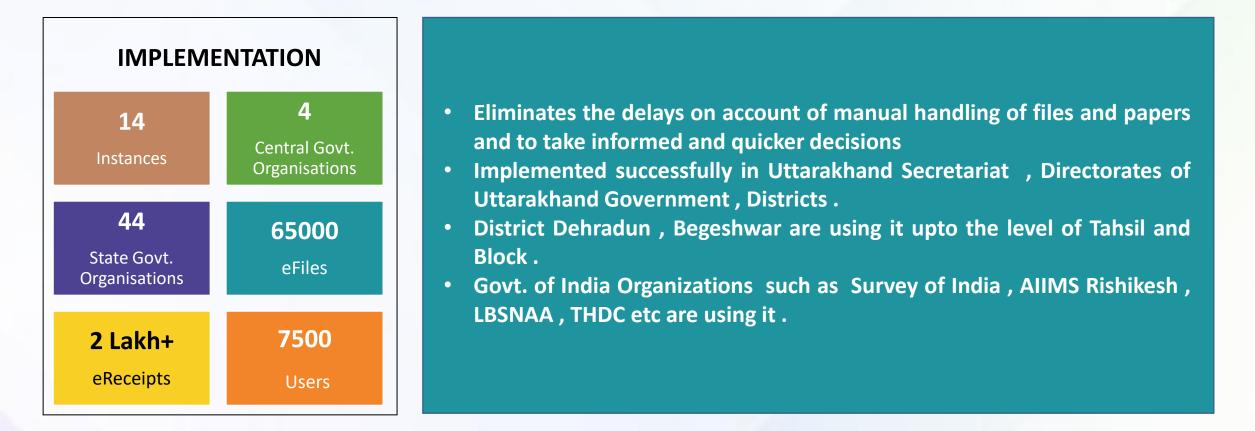

NIC Uttarakhand provides wide range of computerization activities to State/Central Government Departments, Public Sector Enterprises and other Autonomous organisations. The services include system study, design, development, testing in collaboration with user departments, training to the departmental persons, implementation, software maintenance and hand holding support.