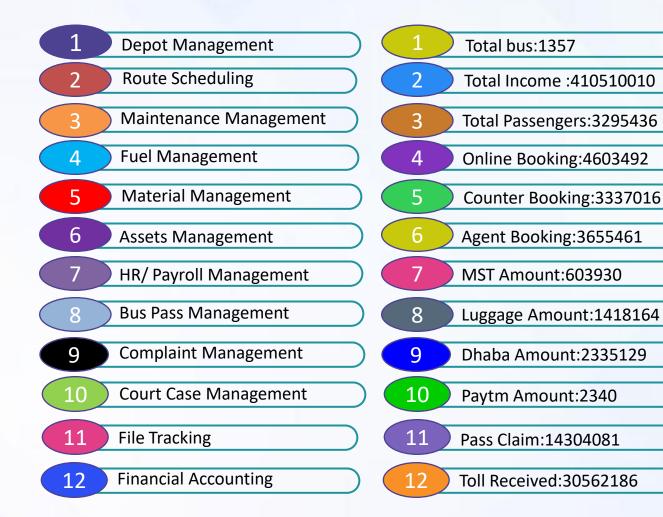

## Uttarakhand Transport Corporation

### Modules and Key Statistics (Aug-2021 ) of UTCFMS, Dehradun