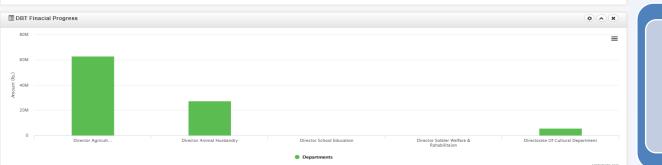

ith online integrations are in Integration with details and status and middlemen place with easy reporting **CTS (Core Treasury** information weeded out monitoring of data System)

#### Slide Number 11



## Uttarakhand Transport Corporation



### Modules and Key Statistics (Aug-2021 ) of UTCFMS, Dehradun









## Uttarakhand DBT MIS



DBT MIS is an initiative to provide a common platform for the various departments of the Uttarakhand state for the complete management of the information systems of the beneficiaries, benefited by Direct Benefit Transfer under the various schemes sponsored by the state as well as centre.

#### Total No. of Farmers Registered :- 8535

#### Total Direct Benefit Transfer(Cumulative) :- Rs.62085207



### **Physical & Financial Progress Representation**





## **DBT MIS Silent Features**

#### System

- Integrated Platform for all the Departments of Uttarakhand.
- Provision for creating authority at various level i.e. State, District, DDO and School level etc as per the requirement.
- Integration with State and Central DBT Portal will be incorporated

#### Role

- Provision for DBT Budget Management at directorate level of integrated departments.
- Digitization of the basic and bank details of the DBT beneficiaries at various level as per the requirement of department.
- Writing of DBT expenditure details beneficiary wise for each month.

#### Reporting

- Robust and flexible reporting structure at various authority level.
- KPI (Key Performance Indicators) based Dashboard Interface System for monitoring the physical and financial Progress.