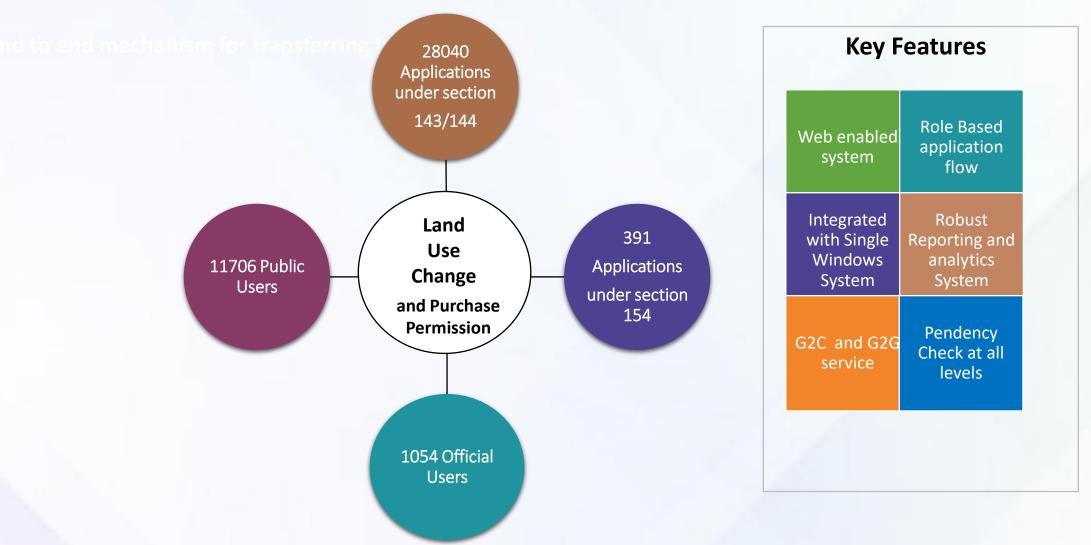

jects are entered in the system at the headquarter level and then assigned to different GDCs or states. All the Director GDCs can create incharge of all the activities of the project assigned, further the in-charge assigned the task to multiple operators/officers. Progress is then filled by them. The overall performance/progress is captured and displayed at a dashboard from smooth monitoring.











End to end Digital Innovation in Prison Offices of Uttarakhand



Slide Number 33







RCMS - Revenue Court Case Monitoring System

एन आई सी National Informatics Centre





**Key Features** 

एनआईसी National Informatics

Centre







Land Use Change and Purchase permission (https://landuse.uk.gov.in)



### **Digitization of Land Use Change(143/144) and Land Purchase(154) Permission**



Slide Number 37





Multiple websites can be managed through single interface. Consolidated information from all websites can be displayed at single portal (State Portal).

State Portal will serve as single gateway of all state Government information, services, schemes etc

Dashboard Facility for Administrator to view content update status of all departments

## Workflow



mplementation Status

2 websites are made live

3 Websites are under development

Taken up by Urban Development Department for 92 Local Bodies

Taken up by Higher Education Department for 105 institutes





A software solution of NIC to Bring cabinet meetings online, Automate workflow, Facilitate virtual meetings & Make them paper Free





e-Aanklan A G2G portal to monitor financial as well as physical progress of