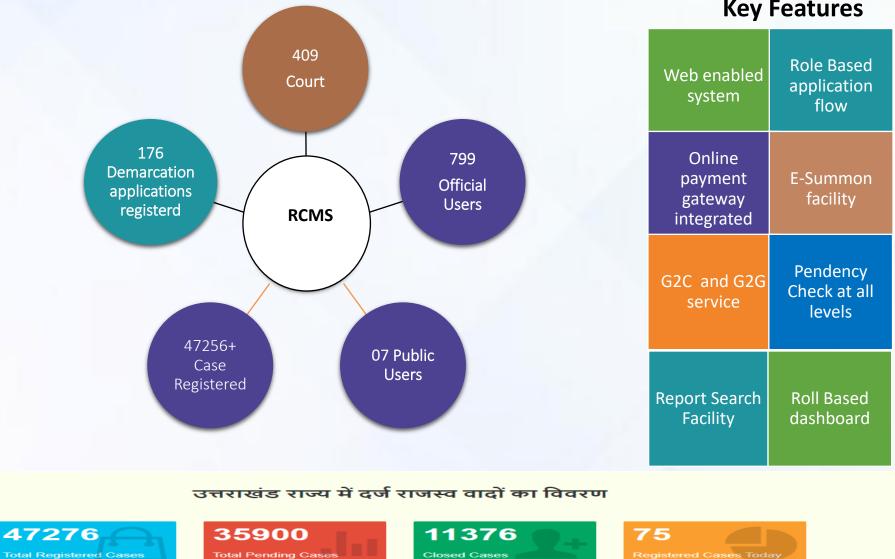

izen







### URL : https://pragati.surveyofindia.gov.in

It is a workflow based system used by survey of India to monitor the performance of all their activities under every project running in the department. The projects are entered in the system at the headquarter level and then assigned to different GDCs or states. All the Director GDCs can create incharge of all the activities of the project assigned, further the in-charge assigned the task to multiple operators/officers. Progress is then filled by them. The overall performance/progress is captured and displayed at a dashboard from smooth monitoring.











End to end Digital Innovation in Prison Offices of Uttarakhand



Slide Number 33







RCMS - Revenue Court Case Monitoring System

एन आई सी National Informatics Centre





**Key Features** 

एनआईसी National Informatics

Centre







Land Use Change and Purchase permission (https://landuse.uk.gov.in)



### **Digitization of Land Use Change(143/144) and Land Purchase(154) Permission**



Slide Number 37





Multiple websites can be managed through single interface. Consolidated information from all websites can be displayed at single portal (State Portal).

State Portal will serve as single gateway of all state Government information, services, schemes etc

Dashboard Facility for Administrator to view content update status of all departments

## Workflow



mplementation Status

2 websites are made live

3 Websites are under development

Taken up by Urban Development Department for 92 Local Bodies

Taken up by Higher Education Department for 105 institute