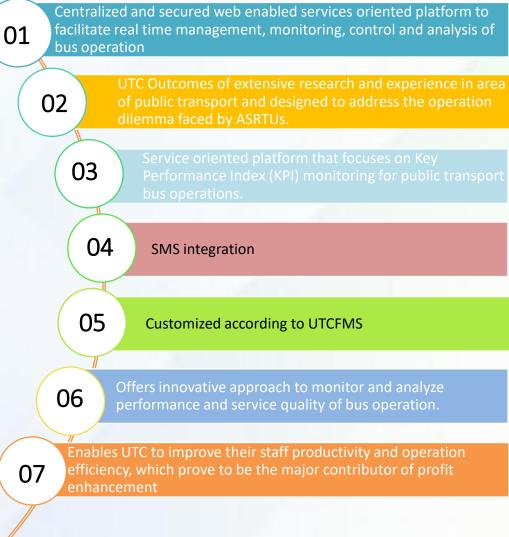

## Uttarakhand Transport Corporation

### Modules and Key Statistics (Aug-2021 ) of UTCFMS, Dehradun