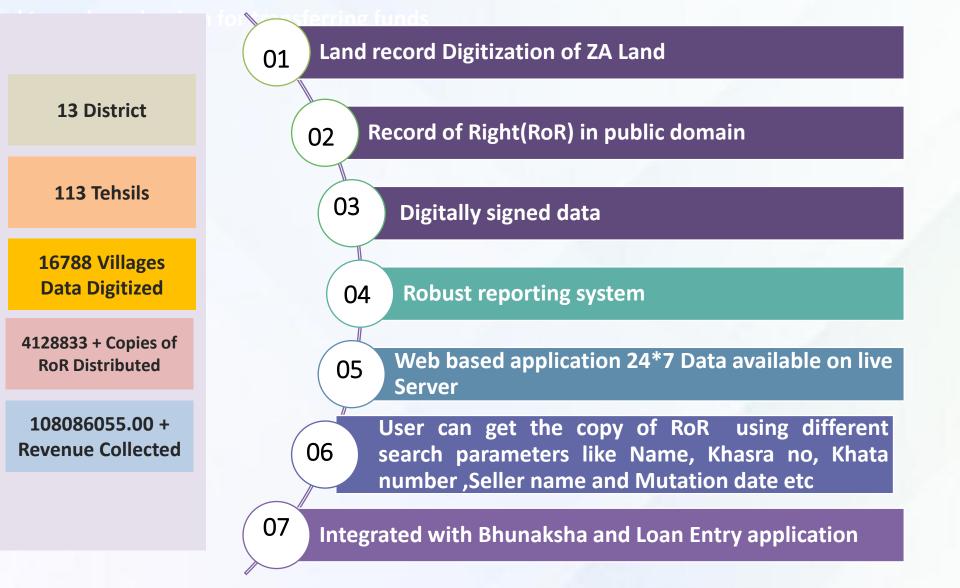

NIC Uttarakhand District Offices are located in 13 District of Uttarakhand namely Almora, Bageshwar, Chamoli, Champawat, Dehradun, Haridwar, Pauri Garhwal, Pithoragarh, Nainital, Rudraprayag, Tehri Garhwal, Udhamsingh Nagar and Uttarakashi to cater the computerization requirements of Govt. Offices located in the district.