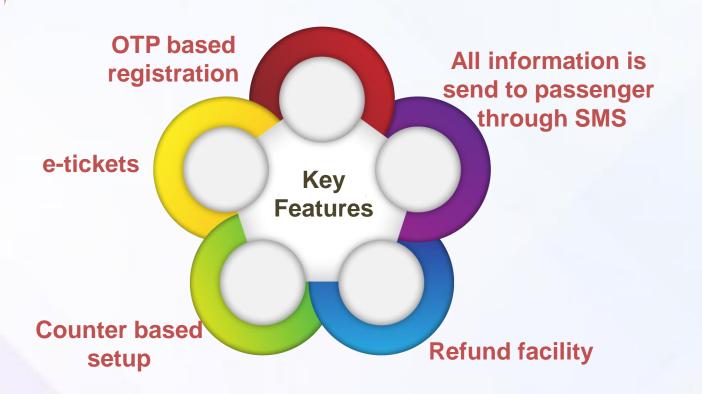

#### CM LETTER MONITORING SYSTEM

**CM OFFICE SUITE** 

- Application digitized and recommended by CM /Minister s/MLA & processed by CM Office Section -3.
- ➤A series/bunch of applications digitized & C.R. gets printed after unique identification of each application.
- ➢ Processed CR will be sign by respective Section Officer & CR get binded in a file.
- ➢File moves from section to higher level officers for approval & comes back to the respective section.
- >After approval of the file, GO gets generated & moves to Section 6 of CM office for generation of the bill.
- >After submission of bill to Treasury, cheque is issued against bill by treasury.
- ➤ After that draft advice is generated in favour of DM/Hospitals to disburse amount to the approved beneficiaries & submitted to bank for issuing bank draft against draft advice.
- The amount is disbursed through DM/Hospitals to the respective.