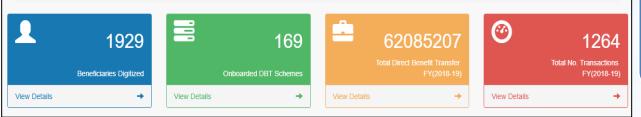

## Uttarakhand DBT MIS

DBT MIS is an initiative to provide a common platform for the various departments of the Uttarakhand state for the complete management of the information systems of the beneficiaries, benefited by Direct Benefit Transfer under the various schemes sponsored by the state as well as centre.

#### Total No. of Farmers Registered :- 8535

#### Total Direct Benefit Transfer(Cumulative) :- Rs.62085207