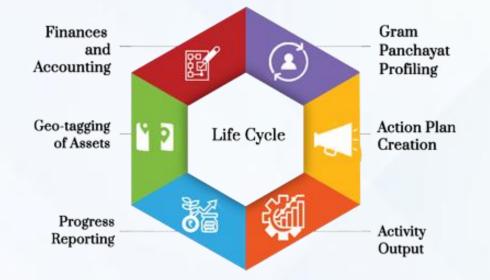

## eGramSwaraj

### Simplified Work Based Accounting Application for Panchayati Raj

### State-Uttarakhand

| No. of GPs with Profile details                         | 7791 |
|---------------------------------------------------------|------|
| No. of GPs with published Annual Plans (GPDP) 2021-2022 | 7791 |
| No. of GPs & Equivalent started geo-tagging             | 5451 |
| No. of GPs with Accounts Year Book closed               | 7785 |
| No. of Registered Auditors                              | 132  |
| No. of Registered Auditees                              | 7606 |
| No. of GP with PFMS ready Bank Accounts                 | 7824 |