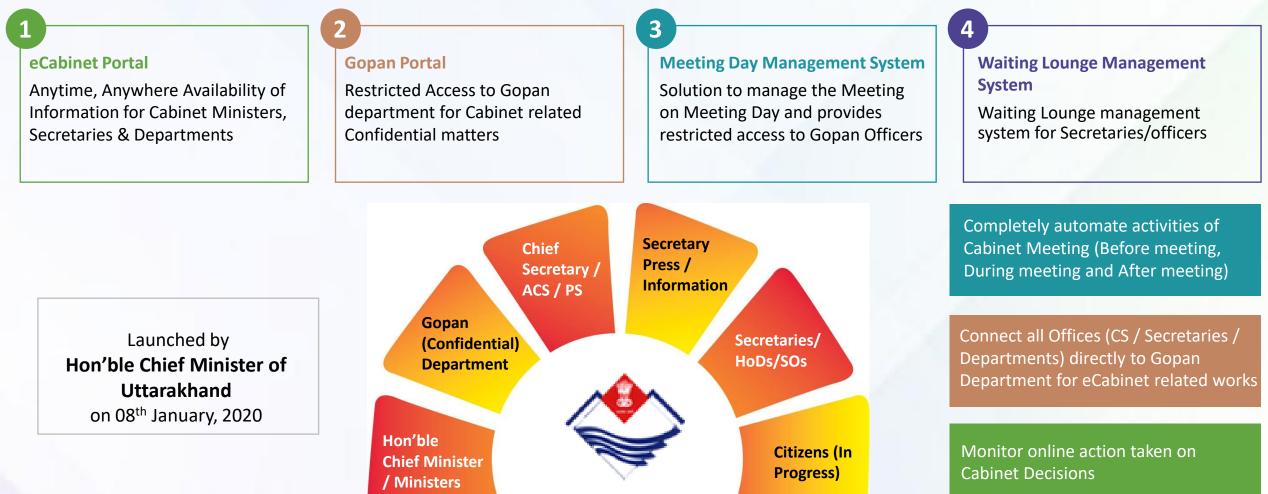

## Chief Minister's IT Cell, Uttarakhand

#### CM VIVEKADHIN SYSTEM

### CM GHOSNA SYSTEM

#### CM LETTER MONITORING SYSTEM

**CM OFFICE SUITE** 

- Application digitized and recommended by CM /Minister s/MLA & processed by CM Office Section -3.
- ➤A series/bunch of applications digitized & C.R. gets printed after unique identification of each application.
- ➢ Processed CR will be sign by respective Section Officer & CR get binded in a file.
- ➢File moves from section to higher level officers for approval & comes back to the respective section.
- >After approval of the file, GO gets generated & moves to Section 6 of CM office for generation of the bill.
- >After submission of bill to Treasury, cheque is issued against bill by treasury.
- ➤ After that draft advice is generated in favour of DM/Hospitals to disburse amount to the approved beneficiaries & submitted to bank for issuing bank draft against draft advice.
- The amount is disbursed through DM/Hospitals to the respective.

- ➢Ghosnas announced by Chief Minister for a particular department or multiple departments relating to the general public or for a government department.
- ➤Ghosna works are processed by the CM office Section 4.
- >Once Ghosnas are received in the Section office , gets digitized in the eGovernace System.
- ➤Ghosnas concerned to the department are move to the respective department.
- >Once the marked Ghosnas processed, reply recored by the respective departments, get digited in the system with a status of either complete (पूर्ण) or pending (लंबित)or PartilaCompleted (आंशिक पूर्ण)

➢Letter Monitoring related work are processed by the mainly in three Sections (1, 2 and 5) of CM office.

5

- >Letters are received to all sections by post or by hand.
- ➤Section-1 of CM office handled only V.I.P letters.
- >Letter gets digitized, saved in database & a unique number is generated.
- >Letter moves to the concern officer .
- ≻The status of the respective letters are updated in the system with the status is complete (पूर्ण), pending (लंबित).
- The answer given by the officer returns back to the Section & again get updated in database.
  Section-2 handles only normal letters & rest of the process are same as above.
- Section-5 handles public issues relating letters & rest of the process are same as above

- ➢This is the analytical dashboard for Vivekadhin, Ghosna and Letter Monitoring Application.
- This application has the drill down functionality on the basis of various parameters.
   This application has count of
- all the data in single screen with year wise filter.