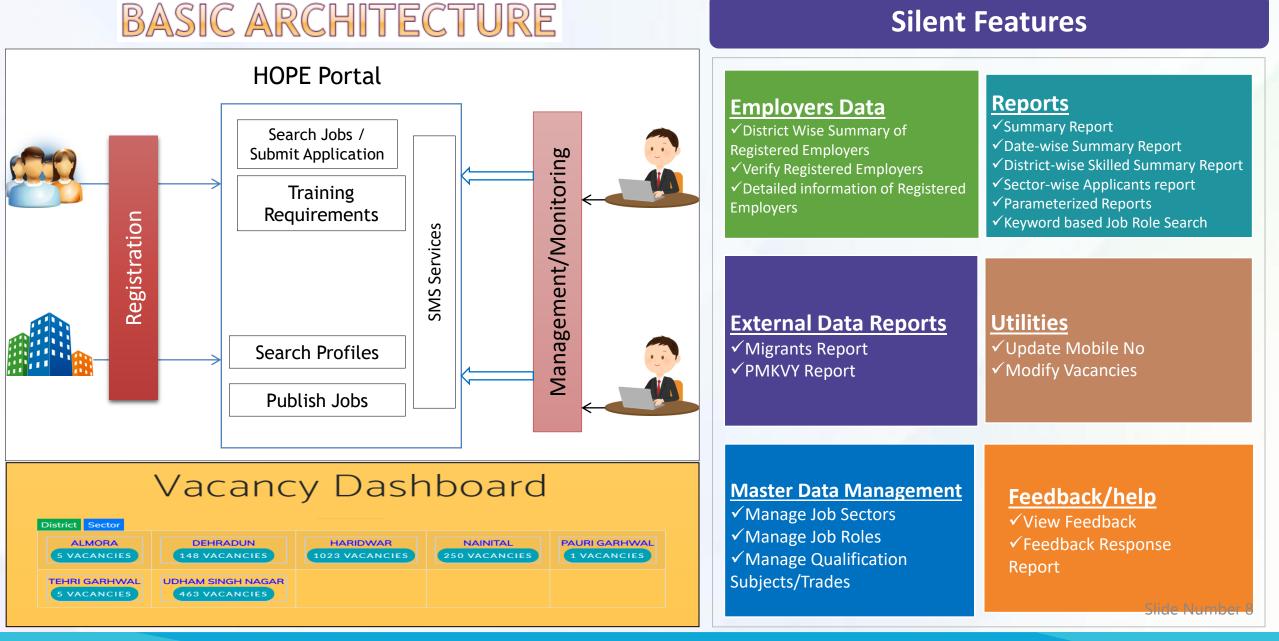

### **WECD MIS Stakeholders**

HOPE

### **Silent Features**

Digital India

Uttarakhand ExciseManagement System Portal Of Uttarakhand facilitates transparent workflow, web-based process automation for various excise licenses, e-permits and e-payments benefits to the state's stakeholders.