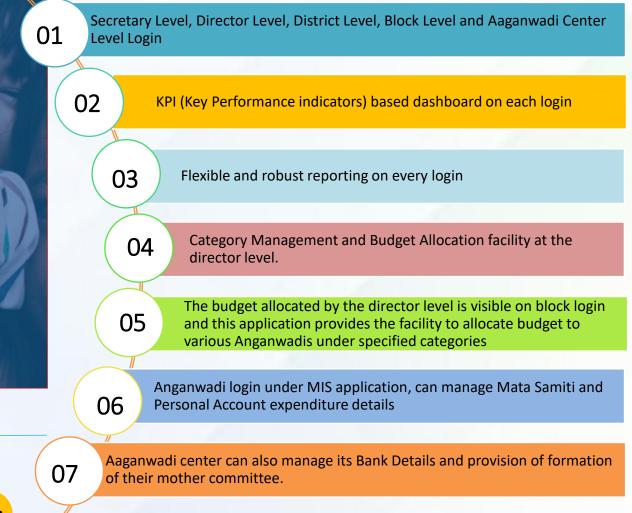

## Women Empowerment & **Child Development**

Govt of Uttarakhand

Sector

Projects

105

Anganwadi Centres (AWC) 20067 **597** 

### **WECD MIS Stakeholders**

HOPE

### **Silent Features**

Digital India

Uttarakhand ExciseManagement System Portal Of Uttarakhand facilitates transparent workflow, web-based process automation for various excise licenses, e-permits and e-payments benefits to the state's stakeholders.