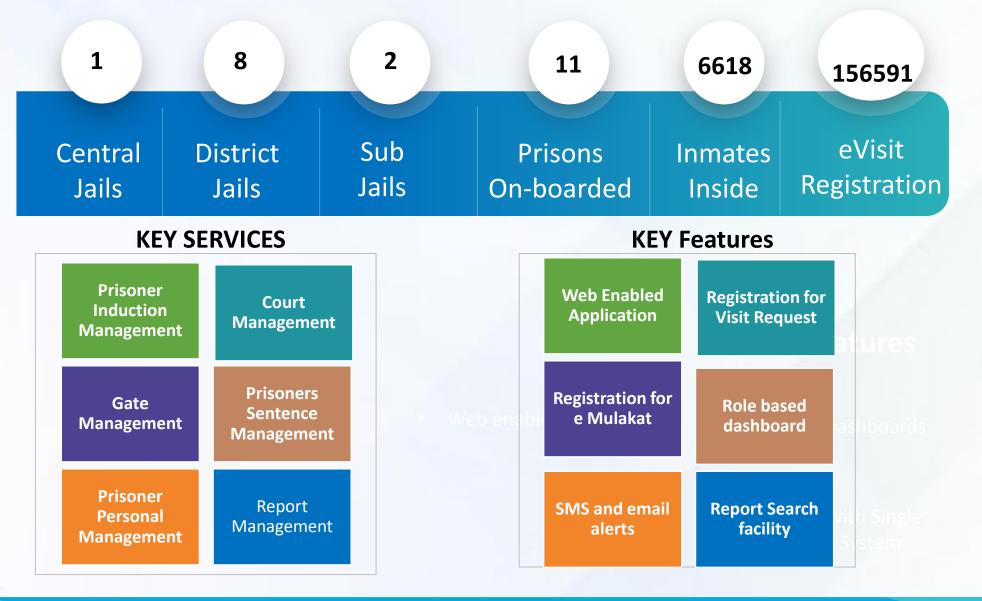

Level Bank Committee
- RBI
- Bank Controlling Head One for each Banks integrated
- All branches of Banks
- Citizen







### URL : https://pragati.surveyofindia.gov.in

It is a workflow based system used by survey of India to monitor the performance of all their activities under every project running in the department. The projects are entered in the system at the headquarter level and then assigned to different GDCs or states. All the Director GDCs can create incharge of all the activities of the project assigned, further the in-charge assigned the task to multiple operators/officers. Progress is then filled by them. The overall performance/progress is captured and displayed at a dashboard from smooth monitoring.











End to end Digital Innovation in Prison Offices of Uttarakhand



Slide Number 33







RCMS - Revenue Court Case Monitoring System

एन आई सी National Informatics Centre





**Key Features** 

एनआईसी National Informatics

Centre







Land Use Change and Purchase permission (https://landuse.uk.gov.in)



### **Digitization of Land Use Change(143/144) and Land Purchase(154) Permission**



Slide Number 37





Multiple websites can be managed through single interface. Consolidated information from all websites can be displayed at single portal (State Portal).

State Portal will serve as single gateway of all state Government information, services, schemes etc

Dashboard Facility for Administrator to view content update status of all departments

## Workflow



mplementation Status

2 websites are made live

3 Websites are under development

Taken up