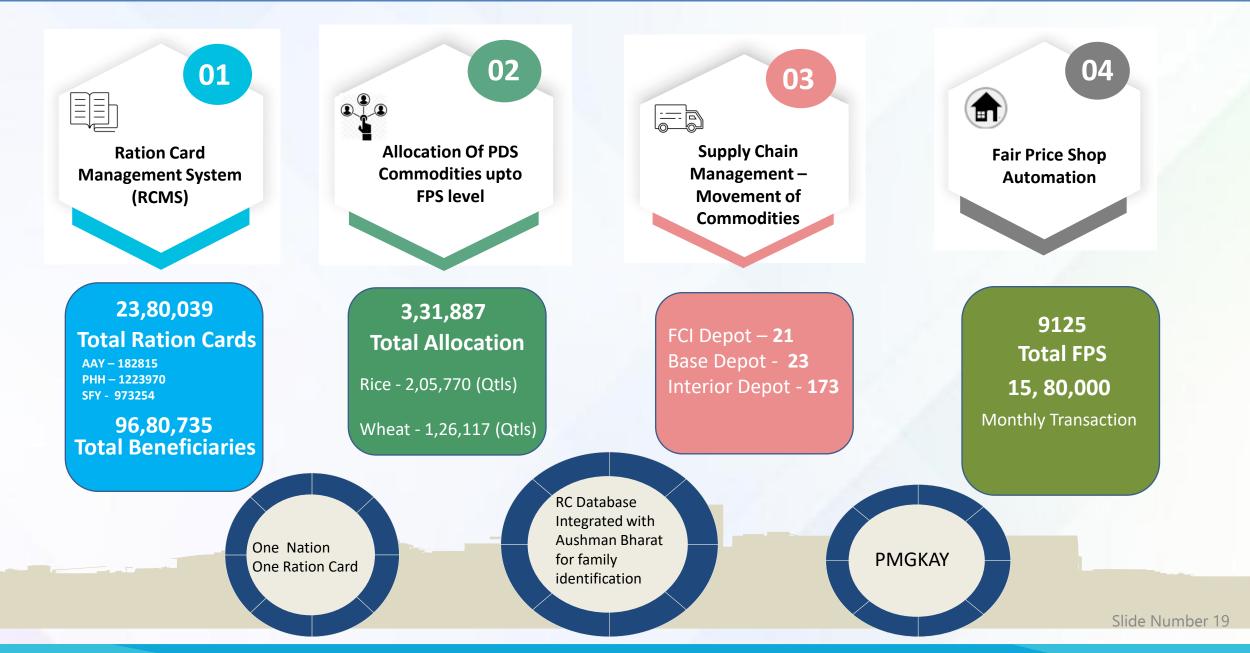

mer families except those in the exclusion category.

No of farmers benefited in Uttarakhand - 901617



## eGramSwaraj



### Simplified Work Based Accounting Application for Panchayati Raj



### State-Uttarakhand

| No. of GPs with Profile details                         | 7791 |
|---------------------------------------------------------|------|
| No. of GPs with published Annual Plans (GPDP) 2021-2022 | 7791 |
| No. of GPs & Equivalent started geo-tagging             | 5451 |
| No. of GPs with Accounts Year Book closed               | 7785 |
| No. of Registered Auditors                              | 132  |
| No. of Registered Auditees                              | 7606 |
| No. of GP with PFMS ready Bank Accounts                 | 7824 |



## Public Distribution System Operations







## Uttarakhand Health Services Dashboard



| Highest OPD Registration Hospital                      |                |            |                             |                   | Data Exported-Highest No of times                                                             |              |