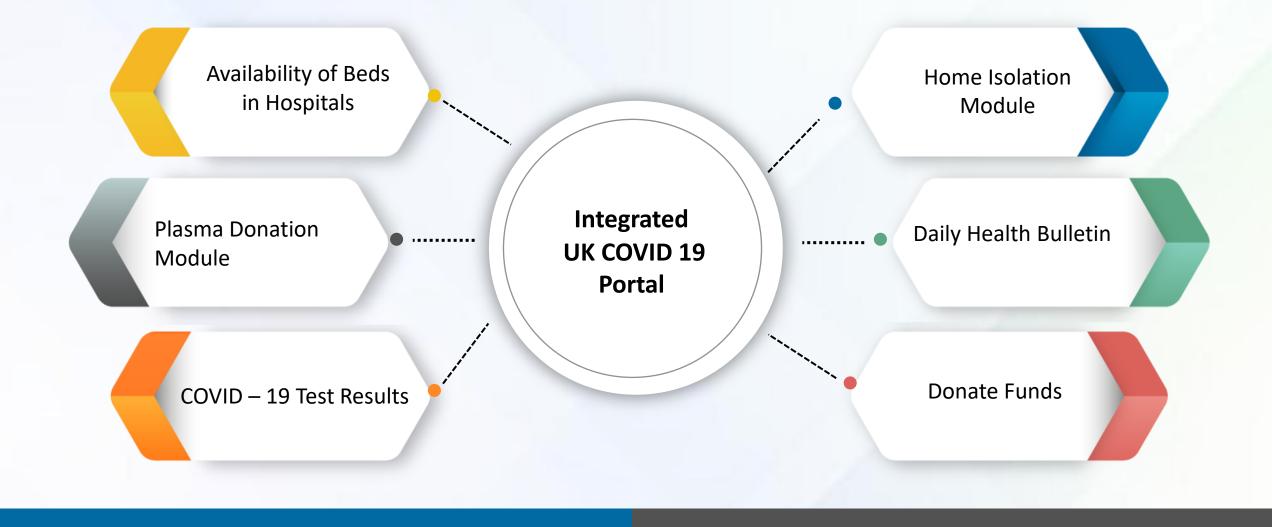

| ablets 10 mg                                                              |               | 3995            | 6529       |  |

Slide Number 20







Pranvayu- Oxygen Management Support System - Uttarakhand

एन आई सी

National Informatics







एन आई सी

Centre

National Informatics







## CONFONET



### **Computerization and Computer Networking of Consumer Forums in Country**

Confonet is an internet based Case Monitoring System developed for automating the work flow of the consumer forums, starting from case registration until announcement of judgment.

### **Objective**

The project aims at improving operational efficiency, co-ordination, accessibility, speed in judicial administration and to set Information Communication Technology (ICT) infrastructure at Consumer Redressal forums all over India. It aims at providing:

- E- Governance
- Efficiency
- Transparency
- Systematizing of working
- To achieve time bound delivery of j