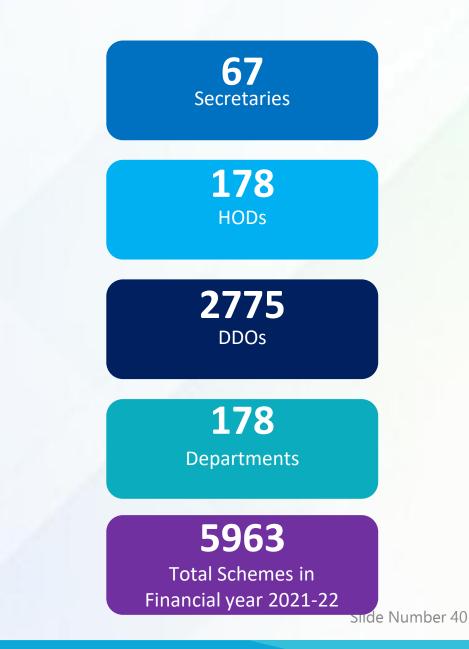

tiple websites can be managed through single interface. Consolidated information from all websites can be displayed at single portal (State Portal).

State Portal will serve as single gateway of all state Government information, services, schemes etc

Dashboard Facility for Administrator to view content update status of all departments

## Workflow



mplementation Status

2 websites are made live

3 Websites are under development

Taken up by Urban Development Department for 92 Local Bodies

Taken up by Higher Education Department for 105 institutes





A software solution of NIC to Bring cabinet meetings online, Automate workflow, Facilitate virtual meetings & Make them paper Free





e-Aanklan A G2G portal to monitor financial as well as physical progress of schemes of the State









## Online Maps Portal – Survey of India







Ministry of Road Transport & Highways amended CMVR by inserting rule 125H , mandating fitment of Vehicle Location Tracking Device & Emergency Button (VLTD) in all public service vehicles.

एनआईसी National Informatics

Centre

To enhance the safety of women and children in public services Vehicles.

Equip all the public service vehicles with Vehicle Location Tracking and multiple Emergency buttons (VLTD) for help under distress.







# Thank You...