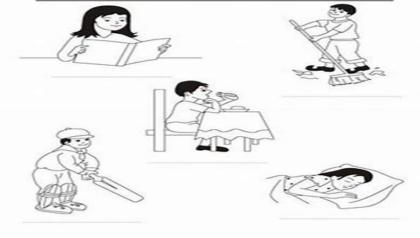

20. Write the correct 5 action words (verbs) by looking at the following picture.

Part C: Essay Type Questions. Answer any ONE question (1 out of 2).

 $(1 \times 10 = 10)$ 

21. Write dialogues between a Bank manager and a customer in the Bank.