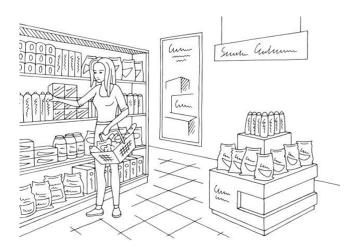

15. Look at the following picture and describe the picture in 5 sentences.

16. Look at the following picture and describe the picture in 5 sentences.

- 17. Select all the words which are noun?

  Bag, Jump, Watch, House, Take, Love, Parking, Drink, Bottle, Car, Write, Computer, Walk, Cricket,
  Football, Play, Papaya, Sweet, Read, Drive, Type, Diary, Discuss, Flower, Smell, Perfume, Cry, Map
- 18. Write two sentences each about:
  - a) Your favourite colour
  - b) Your favourite sports
  - c) A person whom you admire/like
- 19. Look at the following picture and describe the picture in 5 sentences.