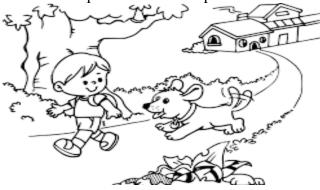

12. Describe the picture in five simple sentences.

13. Describe the picture in five simple sentences.

- 14. Write five sentences about "My Family".
- 15. Write a paragraph on "My favourite sport".
- 16. Write about your favourite festival of India.
- 17. Write a conversation between you and Doctor.
- 18. Write a SMS to your friend inviting him for lunch.