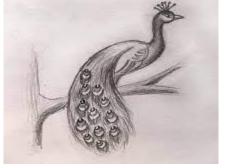

| a) parrot b) peacock c) p | banther d) myna |
|---------------------------|-----------------|
|---------------------------|-----------------|

10. Which of the following vowels to be added to complete the word 'C\_MP\_T\_R? a) O, U, E b) U, E, O c) O, E, U d) I, A, E 11. Describe the picture in five simple sentences.