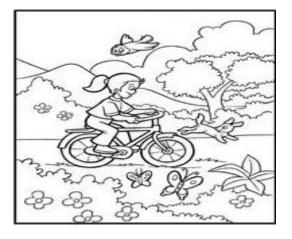

12. Describe the picture in five simple sentences.

13. Describe the picture in five simple sentences.

- 14. Write five sentences about "My Family".
- 15. Write a paragraph on "My favourite sport".
- 16. Write about your favourite festival of India.
- 17. Write a conversation between you and Doctor.
- 18. Write a SMS to your friend inviting him for lunch.