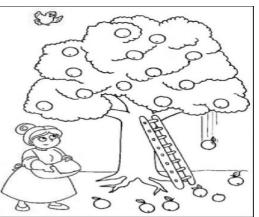

12. Describe the picture in five simple sentences.

13. Describe the picture in five simple sentences.

- 14. Write five sentences about "My Family".
- 15. Write a paragraph on "My favourite sport".
- 16. Write about your favourite festival of India.
- 17. Write a conversation between you and Doctor.
- 18. Write a SMS to your friend inviting him for lunch.