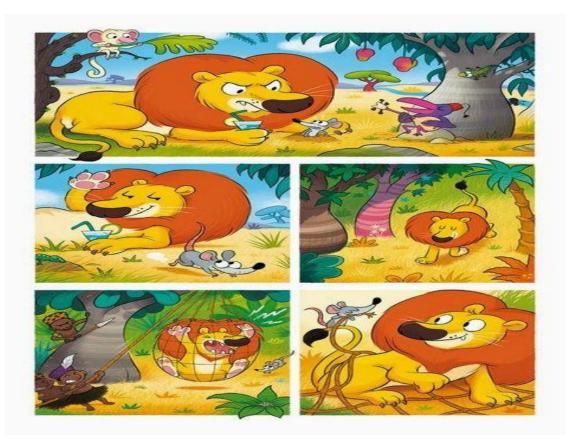

picture in five simple sentences.



12. Describe the picture in five simple sentences.



13. Describe the picture in five simple sentences.



- 14. Write five sentences about "My Family".
- 15. Write a paragraph on "My favourite sport".
- 16. Write about your favourite festival of India.
- 17. Write a conversation between you and Doctor.
- 18. Write a SMS to your friend inviting him for lunch.

19. Write a sentence with each action verbs given below.
For example: Read- I am reading a book.
Play.....
Sing.....
Run....
Think....

## Part C: Essay Type Questions. Answer any ONE question (1 out of 2).

20. Write a letter to your office requesting office to grant you leave for ten days as you have to attend your brother's marriage.

(OR)

21. Look at the given pictures and develop a story.



\*\*\*

(1×10=10)