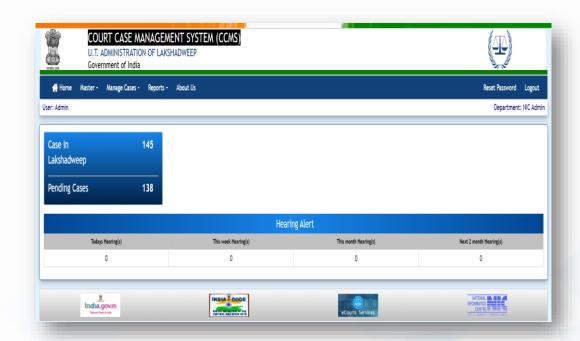

# LANIDS-2018

### Lakshadweep- Andaman & Nicobar Industrial Development Scheme

- Application instance created from Andaman
- The interested entrepreneurs can apply for financial aid under the scheme
- Applicant registration Online
- Approval by Ministry of Finance
- Realtime Status Tracking
- Application getting implemented in Lakshadweep
- MIS Reports Available