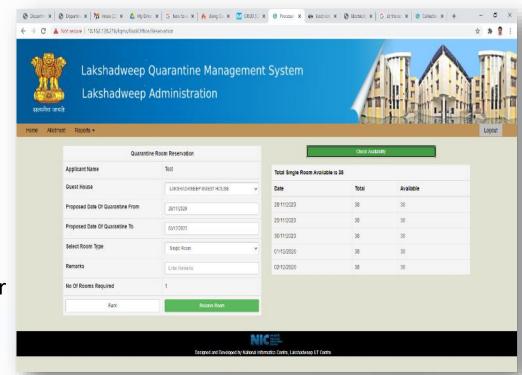

# LQMS

## Lakshadweep Quarantine Management System

- Institutional quarantine management system for Lakshadweep
   Administration
- Applicant registration
- Quarantine Facility Allotment
- Realtime Status of Rooms
- Quarantine intimation order
- Module for Institution Activity Management, Medical Module for Test Details Entry
- Travel Module for Conveyance and Ship Scheduling Entry
- Billing Module for Paid Quarantine Cases