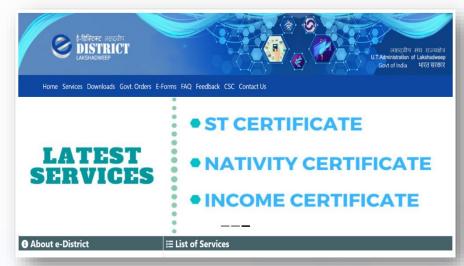

# eDistrict Mission mode Project under NeGP

- To make 29 service online
- More than 20 services has existing online applications available
- Services of Revenue Department rolled out in Service Plus Platform as pilot implementation
- End to End configurable workflow
- Portal for integrated services of eDistrict developed
- Revenue Department Services Rolled out in islands and certificates are issued through this