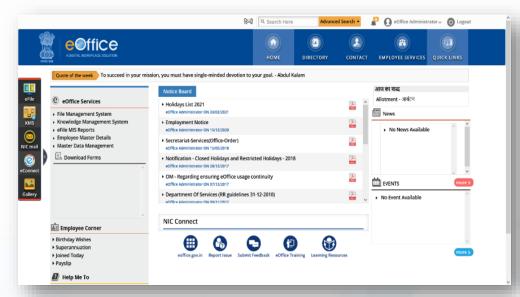

# eOffice Lakshadweep Digital Workplace Experience

### **Major Functionalities:**

Electronic file flow management system for paper less office

- Implementation started in April 2017 with four departments.
- Local Data Centre is setup in Kavaratti in LSWAN network.
- Secondary LDAP is also setup in LDC to speed up authentication.
- Now more than 500 active users
- Timely upgrading the applications to latest versions
- Server level Backup as external backup solutions are unavailable
- Support to Digital signature