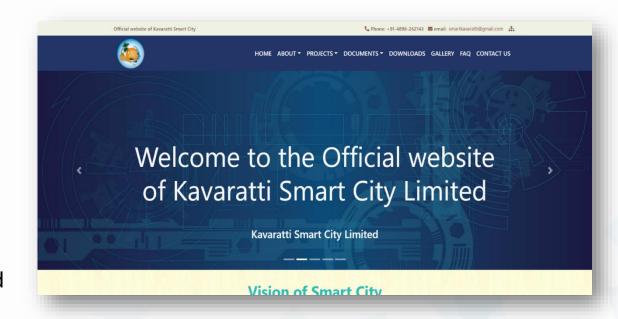

# SmartCity Kavaratti Online Hospital Management Information System

- GPS devices with high accuracy for capturing GPS coordinate data.
- Mobile app developed for capturing data and uploading data to server with utility photographs.
- Developed GIS portal for Smart City Kavaratti.
- Purchased high resolution satellite imagery for resource
- Created various resource layers for mapping data
- Interactive Website developed for Kavaratti Smart City Ltd
- Mobile Application for Smart Dust Bin Management