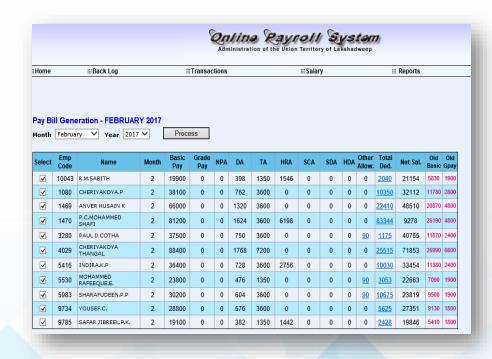

# E-Payroll & E-Personal Salary Processing and HR Software

- Complete personnel and payroll system for UT of Lakshadweep Administration.
- Implemented in 40 Offices
- Pay bill processing of employees
- Increment process, Bonus calculation
- Advance management
- MIS-Reports
- All employees of Electricity and Education are using this application