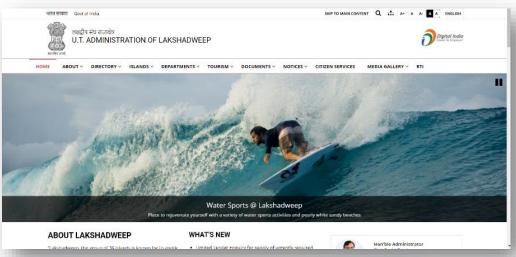

# Lakshadweep Website Official Website of Lakshadweep Administration

- Re-Designed the site on S3WAS Framework
- Completely following GIGW(Government of India Guidelines
  - for Websites)
- Certified Accessible Website by STQC
- Unified open source technology
- Responsive design for Multiple Device Support
- Regular updation and content uploading
- User accounts provided to all major departments for uploading contents
- Extensively used during the pandemic for mitigation steps