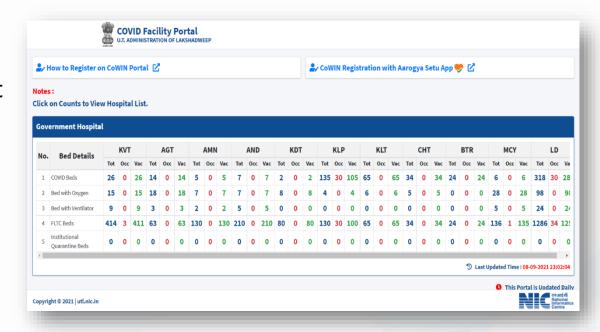

# Covid Management Facility Portal

Medical Facilities available across hospitals in Lakshadweep

- Customized solution from NIC Dadra Nagar and Haveli
- Additional Modules as required by health department added for stock of medicines and test kits
- Patient treatment Modules
- MIS Reports