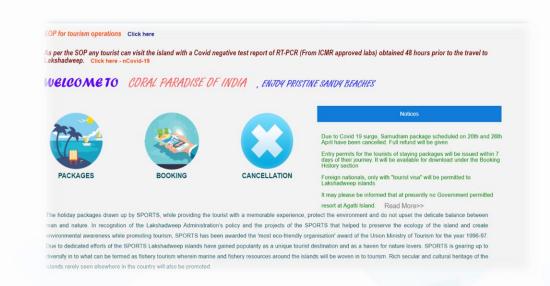

# Samudram Tourist Booking System - Package tours & Resorts

- Online Tourist Booking System with Payment Gateway
- Booking of Ship Packages and Resort Packages
- Travel Agent Module
- Download Invoices, Entry permits and LTC Certificates
- Travel Agent Management
- Financial Accounting