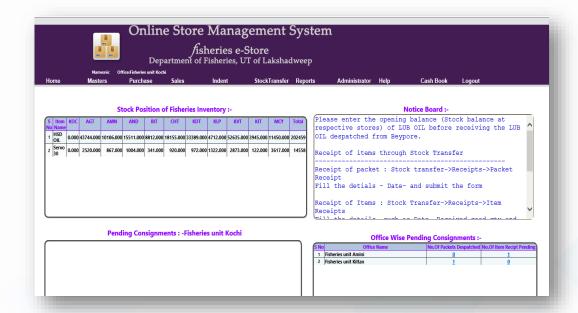

# e-Store Online Inventory and Store Management System

- Indent management of department stores
- Supply order Generation, Online stock transfer of items, Indent
- Packing/Dispatching/Transportation
- Stock Entry/Sales/Damage
- Cash Book Management
- Re-order level Management
- All store are connected with SWAN/NICNET
- Implemented in Electricity, Fisheries, Port customized as per department requirements