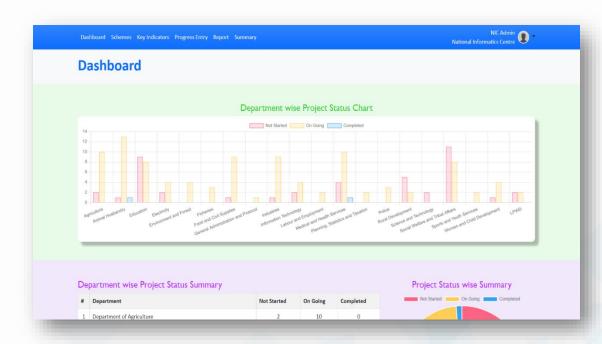

### Lakshadweep Project Monitoring System

- Scheme Monitoring for all departments
- Monitoring of funds spent on various schemes by planning department
- Scheme wise expenditure report
- Physical Progress and Financial Progress Entry
- Documentary proof upload facility for monthly expenditure
- Fund Utilization Report