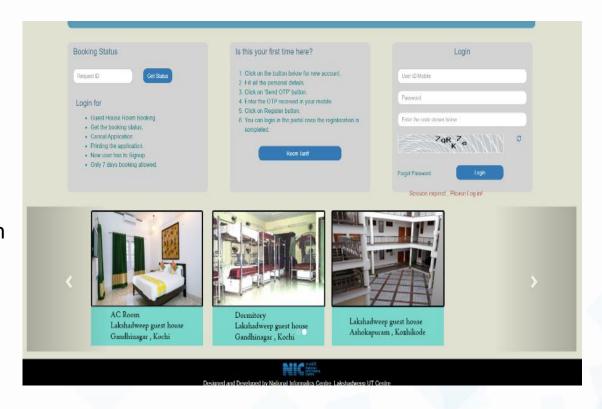

## Lakshadweep Guest House Management System

- A software for online booking of Guest Houses under Lakshadweep Administration.
- Online Booking, Status Checking Modules for Public
- Department Module for Allocation of Rooms
- Guest House Manger Module for Check-in, Checkout, Room Shift etc.
- Restaurant Manager Module for Restaurant Billing and Accounting
- Provided training to the officials
- Site Hosted in SDC Lakshadweep