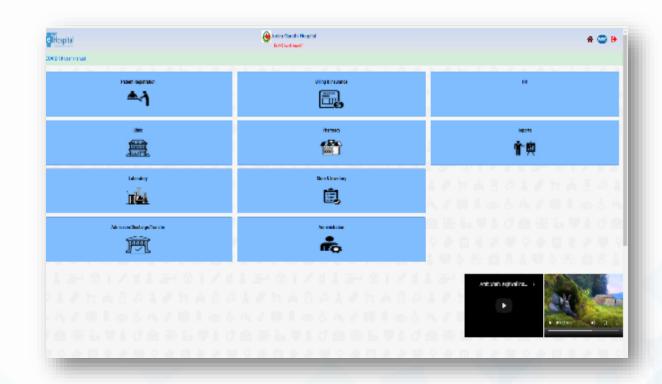

# eHospital Online Hospital Management Information System

- End to End Workflow based Application developed by NIC customized for Lakshadweep
- Connects Patients Hospitals and Doctors under a single platform
- Hospital Management System successfully running in IGH Kavaratti
- Registration and Clinic module is effectively used
- Software is installed in local server