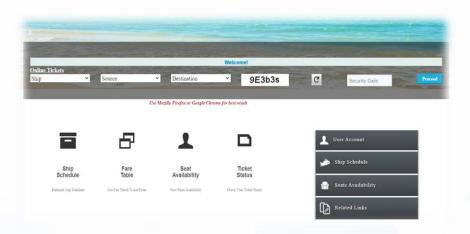

# WebStar Online Ship ticketing Reservation System

- Online Ticketing/Cargo Ticketing, Status of Ticket, Ticket fare
- Any counter any Destination travel ticket (13 Counters)
- Emergency Quota Management, Financial Accounting
- Android Application for Real time schedule and vacancy
- SMS Notification on boarding time
- SMS based ticket Cancellation
- New Module for Helicopter Ticketing integrated
- MIS Reports