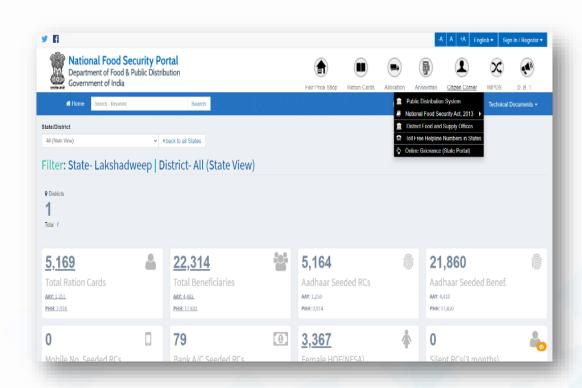

## ePDS

## Public Distribution System of Lakshadweep

- Application hosted in NDC & customized for UTL
- Digitized all ration cards
- Issue, member, Addition, Deletion, transfer etc
- Printed ration card under NFSA
- Aadhaar Seeding , Bank Accounts seeding
- Head of the family photo capturing
- Supply chain management
- POS device installed for Ration shops sales management
- Public grievance portal Developed and Hosted
- Transparency Portal Developed and Hosted.
- One Nation One Ration Card Implemented in Lakshadweep