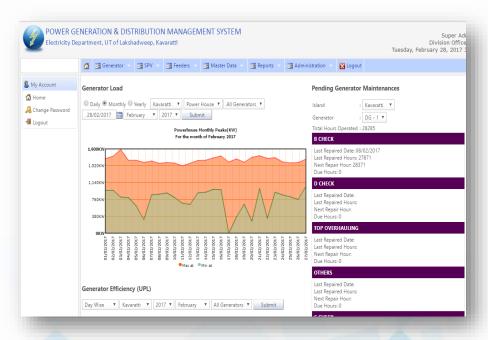

## PGDMS

## Power Generation and Distribution Management System

### **Major Functionalities:**

Web based Application running in all power Houses to monitor and manage functioning of

power Generators and Solar Plants of Lakshadweep

- Generator Health Status collection
- Fuel /oil usage status
- Engine running Status
- Energy generated Status
- Engine Maintenance Status
- MIS Reports for Engineers