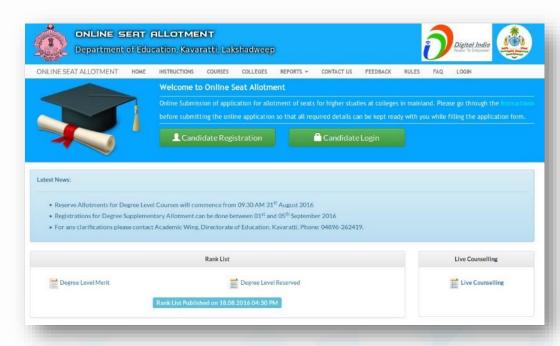

# eCounselling Seat Allotment Application for Higher Studies

### **Major Functionalities:**

Online Counselling portal for student community of Lakshadweep for

Degree, Post Graduation, Diploma, Engineering Aspirants

- Allotment for 614 Courses in 404 Colleges
- Transparent, Accountable
- More Academic Days for the Candidates
- Online Registration, Verification, Rank List Preparation,
- Online Selection Letter, Sponsoring Letter
- End to End Digitized Process Flow
- Counselling centre in all islands and Kochi officer
- Information exchange through SMS and Email
- Issue of allotment letter, issue of sponsoring letter
- Re-Allotment Process of vacant seats
- Started from 2015