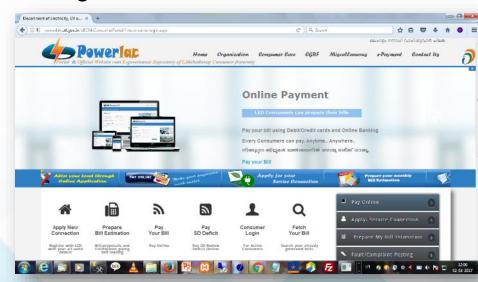

## **PowerLAK**

## Online Consumer Management System for Electricity Dept

- Total Solution for Consumer Management in Electricity Department
- Energy- Billing and Consumer Management System
- Electricity Services in a single portal
  - Online Billing, Online Payment
  - Online Application for New Connection/Disconnection/Load/Owner changes
  - Consumer complaints
  - Near to 25000 bills generated every month
  - Introduced Bharath Bill Payment System
- Back Office activities of Department
  - Disconnection notices, Surprise Inspection Management
  - Finance management, Audit Reports
  - Cash Books , Transaction Logs
  - PFMS collection introduced in Jan 2019
  - Digital payment 30% of the total bills ,through mobile & website