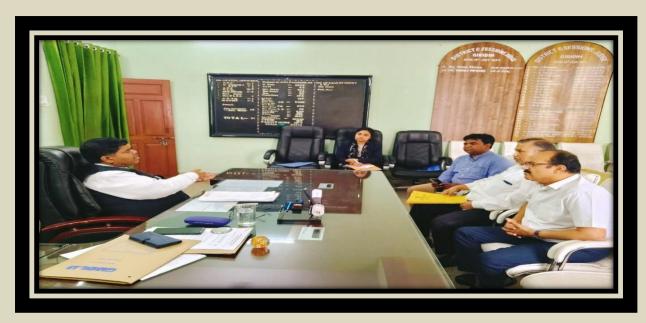

## SPECIAL LOK ADALAT

A meeting was held under the guidance of Hon'ble Sri Manoj Prasad, Principal District & Sessions

Judge cum Chairman, DLSA Giridih for preparation and strategy related to Special Lok Adalat

scheduled to be held on 27.04.2024.

In picture: Hon'ble Sri Manoj Prasad, Principal District & Sessions Judge cum Chairman, DLSA Giridih (in the left), Smt. Sonam Vishnoi, Secretary, DLSA, Giridih, Sri Piyush Srivastava, District & Addl. Sessions Judge- IV, Sri Yashwant Prakash, District & Addl. Session Judge-VIII and other stakeholders.