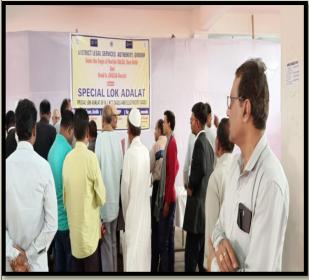

Special Lok Adalat scheduled to be held on 27th April 202 at Civil Court, Giridih.

## SPECIAL LOK ADALAT

A meeting was held under the guidance of Hon'ble Sri Manoj Prasad, Principal District & Sessions

Judge cum Chairman, DLSA Giridih for preparation and strategy related to Special Lok Adalat

scheduled to be held on 27.04.2024.

In picture: Hon'ble Sri Manoj Prasad, Principal District & Sessions Judge cum Chairman, DLSA Giridih (in the left), Smt. Sonam Vishnoi, Secretary, DLSA, Giridih, Sri Piyush Srivastava, District & Addl. Sessions Judge- IV, Sri Yashwant Prakash, District & Addl. Session Judge-VIII and other stakeholders.