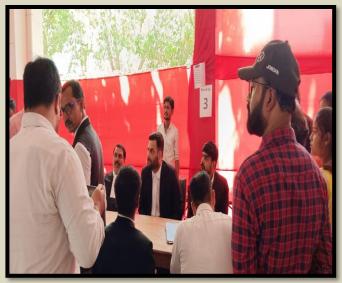

## SPECIAL LOK ADALAT

A meeting was held under the guidance of Hon'ble Sri Manoj Prasad, Principal District & Sessions

Judge cum Chairman, DLSA Giridih for preparation and strategy related to Special Lok Adalat

scheduled to be held on 27.04.2024.

In picture: Hon'ble Sri Manoj Prasad, Principal District & Sessions Judge cum Chairman, DLSA Giridih (in the left), Smt. Sonam Vishnoi, Secretary, DLSA, Giridih, Sri Piyush Srivastava, District & Addl. Sessions Judge- IV, Sri Yashwant Prakash, District & Addl. Session Judge-VIII and other stakeholders.