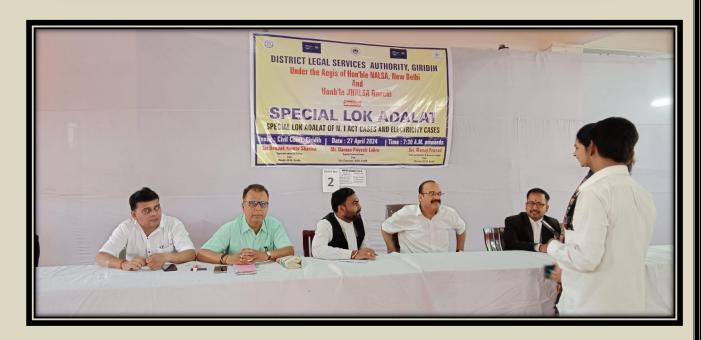

Special Lok Adalat scheduled to be held on 27th April 202 at Civil Court, Giridih.

A bench of **Sri Yashwant Prakash**- District & Addl. Session Judge-VIII for Electricity Cases on 27.04.2024