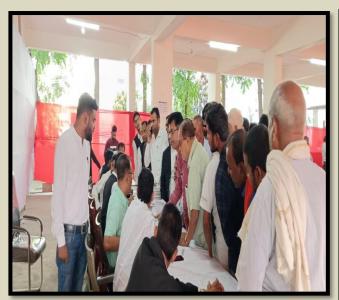

## SPECIAL LOK ADALAT

A meeting was held under the guidance of Hon'ble Sri Manoj Prasad, Principal District & Sessions

Judge cum Chairman, DLSA Giridih for preparation and strategy related to Special Lok Adalat

scheduled to be held on 27.04.2024.

In picture: Hon'ble Sri Manoj Prasad, Principal District & Sessions Judge cum Chairman, DLSA Giridih (in the left), Smt. Sonam Vishnoi, Secretary, DLSA, Giridih, Sri Piyush Srivastava, District & Addl. Sessions Judge- IV, Sri Yashwant Prakash, District & Addl. Session Judge-VIII and other stakeholders.