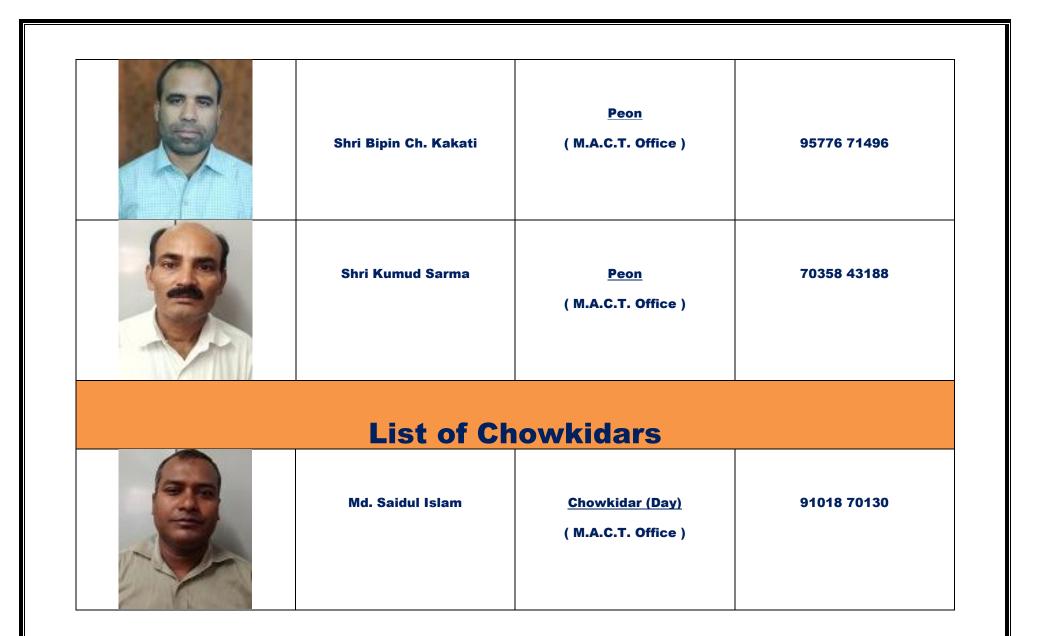

|               | List of Pr           | ocess Servers                                |             |  |  |
|---------------|----------------------|----------------------------------------------|-------------|--|--|
|               | Shri Prasanna Baro   | <u>Process Server</u><br>( M.A.C.T. Office ) | 70021 11484 |  |  |
| List of Peons |                      |                                              |             |  |  |
|               | Shri Binay Jyoti Das | <u>Peon</u><br>( M.A.C.T. Office )           | 97060 94283 |  |  |

|  | Shri Gobinda Saud | <u>Chowkidar (Night)</u><br>( M.A.C.T. Office ) | 86389 70846 |
|--|-------------------|-------------------------------------------------|-------------|
|--|-------------------|-------------------------------------------------|-------------|