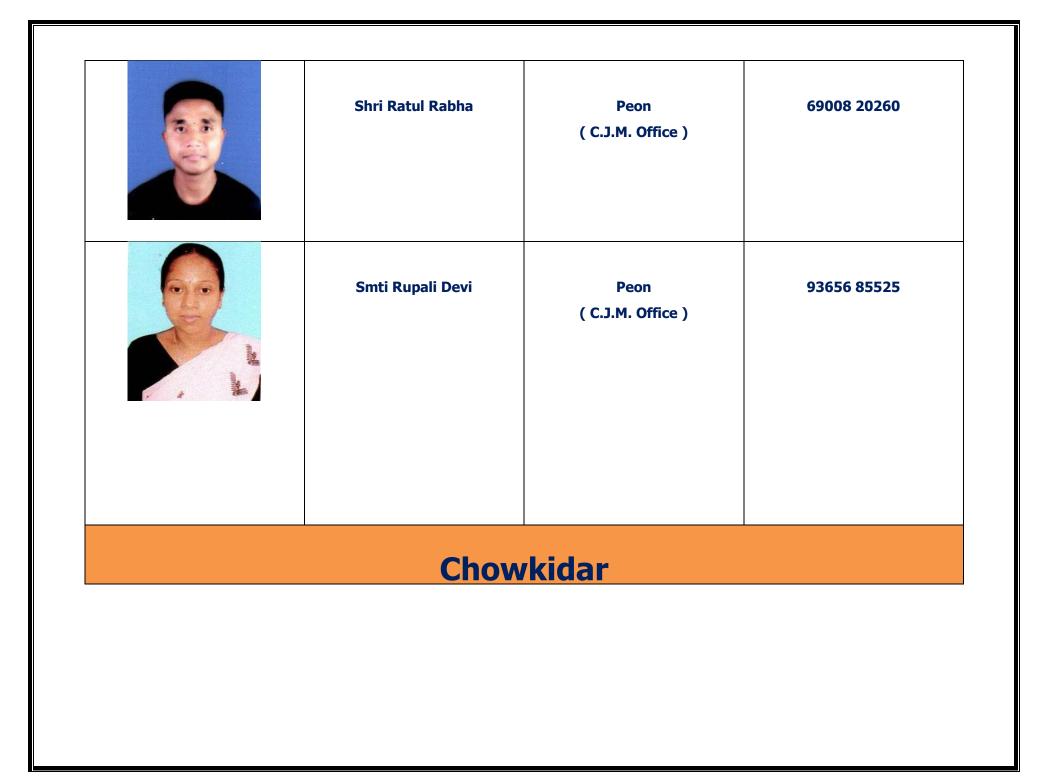

| Shri Binod Boro          | Account Asstt. (U.D.A.)<br>( C.J.M. Office ) | 98642 63972                                                                                                              |
|--------------------------|----------------------------------------------|--------------------------------------------------------------------------------------------------------------------------|
| Stenographer             | rs Grade – II a                              | nd III                                                                                                                   |
| Shri Partha Pratim Dutta | Stenographer Grade – II<br>( C.J.M. Court )  | 70022 13414                                                                                                              |
| Shri Imran Hussain       | Stenographer Grade – II                      | 97068 31317                                                                                                              |
|                          | Stenographee                                 | (C.J.M. Office )<br>Stenographers Grade – II a<br>Shri Partha Pratim Dutta<br>Stenographer Grade – II<br>(C.J.M. Court ) |