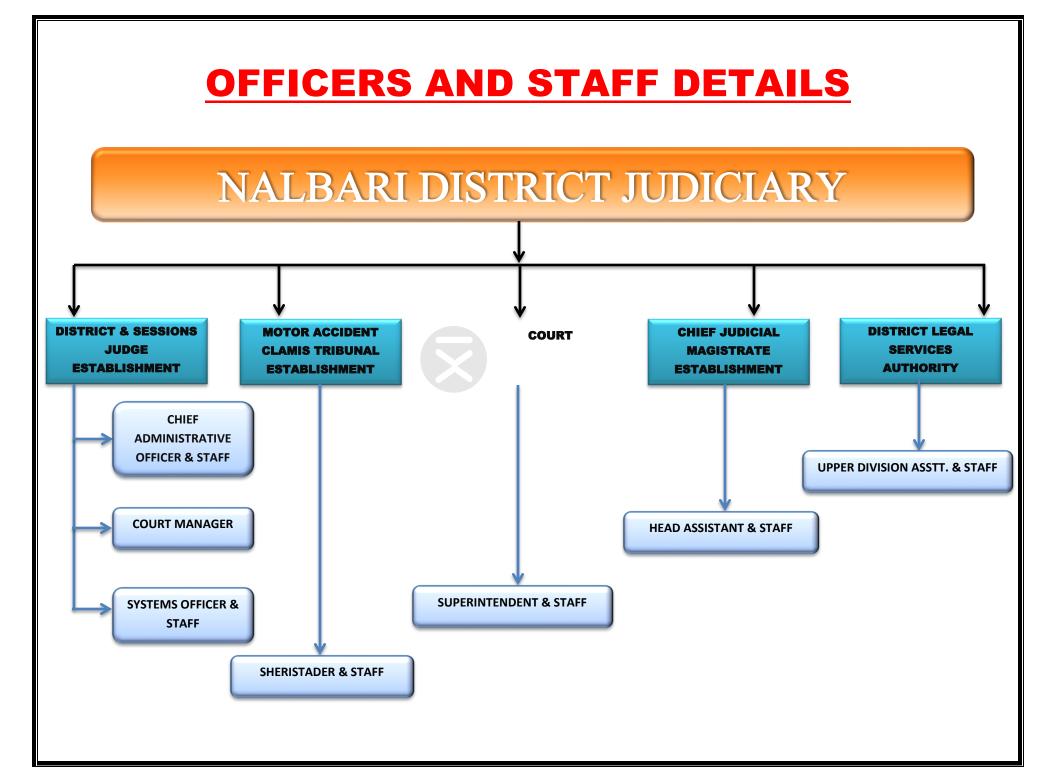

| IST OF OFFICER AN                      | ID STAFF IN THE ESTABLIS       | SHMENT OF DISTRICT AND                                                                  | SESSIONS JUDGE, NALBARI                                 |
|----------------------------------------|--------------------------------|-----------------------------------------------------------------------------------------|---------------------------------------------------------|
| рното                                  | NAME                           | DESIGNATION & CURRENT<br>PLACE OF POSTING                                               | CONTACT DETAILS                                         |
|                                        | Chief Admi                     | nistrative Officer