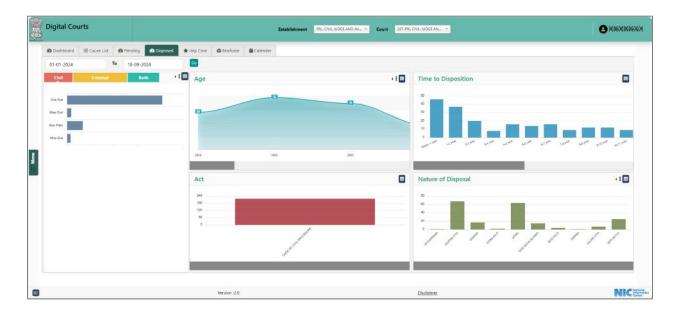

#### 3.4 Disposed Dashboard

The dashboard provides disposed cases data for different parameters. All the facilities are similar to Pending dashboard.