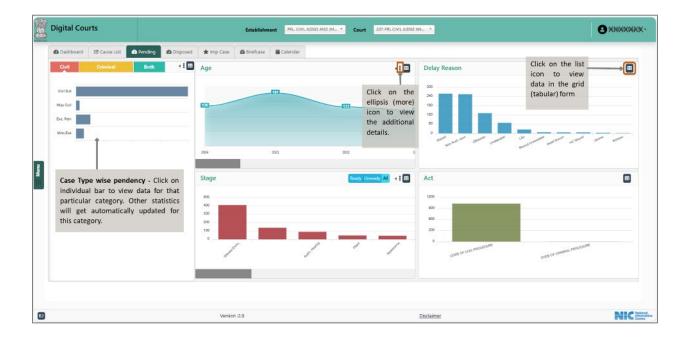

#### 3.3 Pending

The dashboard gives all the pendency related data. The data is available in grid form as well as graphical form. Additional filters of case type and case category are provided for deeper analysis.