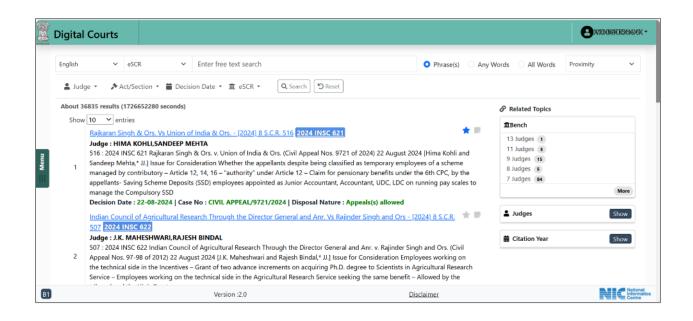

## 6 Judgement Search

The menu provides access to eSCR and High Court Judgement Search portal. User can search the eSCR or High Court judgments using various search criteria. Facility is provided to mark a eSCR/ High Court judgement as important by marking '\*' for future reference. Notes can also be added for the marked judgement.

- Click on the star icon to mark judgment as important
- Click note icon to add notes