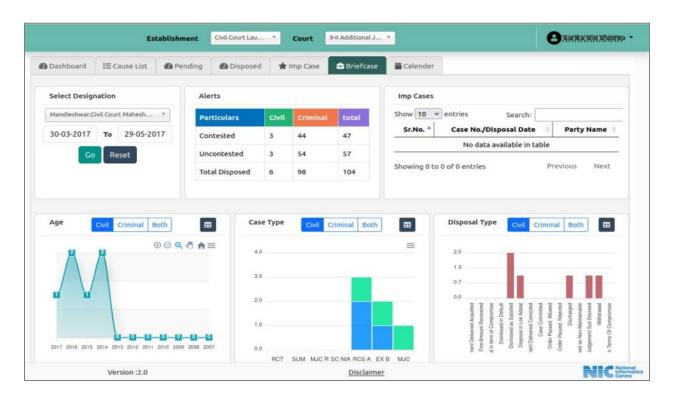

#### 3.6 Briefcase

The facility enables Judges to view cases disposed during earlier presided Courts. Once the briefcase tab is selected, the user will be prompted to select designation; period for the selected designation will be automatically reflected in the date range.