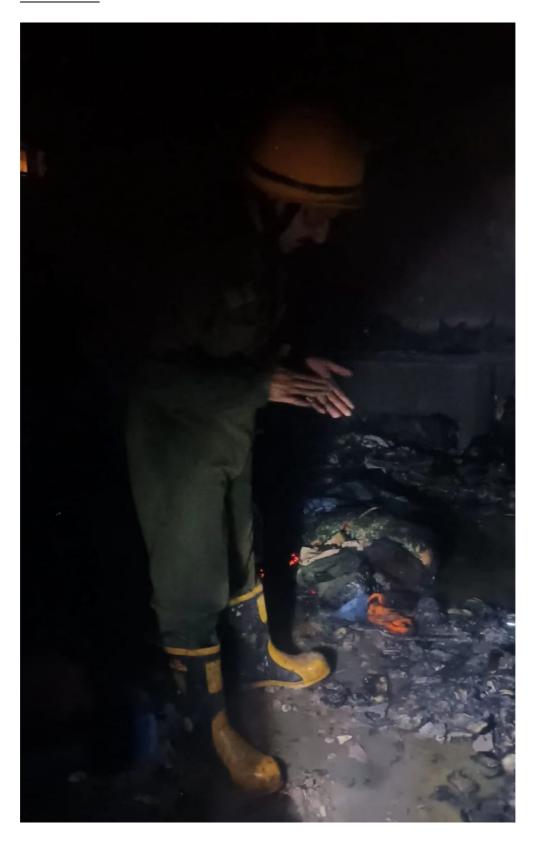

On receiving the information from the Commissioner of Police, Delhi, I instructed Registrarcum-Secretary attached with me, to visit the spot. accordingly, visited the residence of Justice Yashwant Varma and on reaching there, he called Private Secretary to Justice Yashwant Varma to come out of the bungalow. came out and took to Justice Yashwant Varma who was sitting in his office. Yashwant Varma, visited the room where the fire had taken place, which is adjacent to the office. Maccordingly, prepared a report and submitted the same to me. As per the said report, was informed that the room was being used as a store room to keep useless articles of household and remain accessible to all and was not kept locked. In his report, that on reaching the spot, he found out that it was complete dark inside the room and the walls had developed cracks. The report further mentions that with the help of mobile phones torch and Justice Yashwant Varma had a look inside the room and it was found that all the walls had gone black on account of fire and some material was hanging from the roof

and half burnt articles were lying there, and further that burnt articles/debris were lying on the floor. spent about 8-10 minutes in the room and thereafter came out.

On reaching Delhi in the evening of 16.3.2025, I immediately went to see your goodself and apprised you of all that was reported to me. On being instructed by your goodself, I contacted Justice Verma who met me on 17.3.2025 in the morning at around 8.30 am at Delhi High Court Guest House where I am residing presently. Justice Verma responded by saying that in the room where the fire had broken out, only unusable household articles like some furniture and mattresses etc. were kept. He also told that the room was accessible to the servants, the gardeners and sometimes even to the CPWD personnels. He also informed me that at the time of the incident, he was in Bhopal and got the information from his daughter. Justice Verma further told me that at the moment, black burnt material (soot) is lying in the room. I thereafter showed him the photographs and the video on my WhatsApp which were shared with me by the Commissioner of Police. He then expressed some apprehension about some conspiracy against him.

### REPORT

Under directions of Hon'ble the Chief Justice, I visited the official residence of Hon'ble Mr. Justice Yashwant Varma at 30, Tughlak Crescent, New Delhi on 15.3.2025 at around 9.10 pm. On reaching there, I called Private Secretary to the Hon'ble Judge, who was requested by me to come to the bungalow. He came out and took me to the Hon'ble Judge who was sitting in his office. Thereafter, the Hon'ble Judge, and I visited the room, which is adjacent to the office, where the fire incident took place on 14.3.2025. It was informed to me by the Private Secretary that the room was being used as a store room to keep useless articles of the household and remained accessible to all as it was not kept locked. On reaching there, I found out that it was complete dark inside the room and the walls had developed cracks. We all took out our mobile phones and switched on the torch to have a look inside the room. We saw all the walls were blacked out due to fire and some material was hanging from the roof and half burnt articles were lying there and burnt articles/debris were lying on the floor. After spending 8-10 minutes in the room, we all came out.