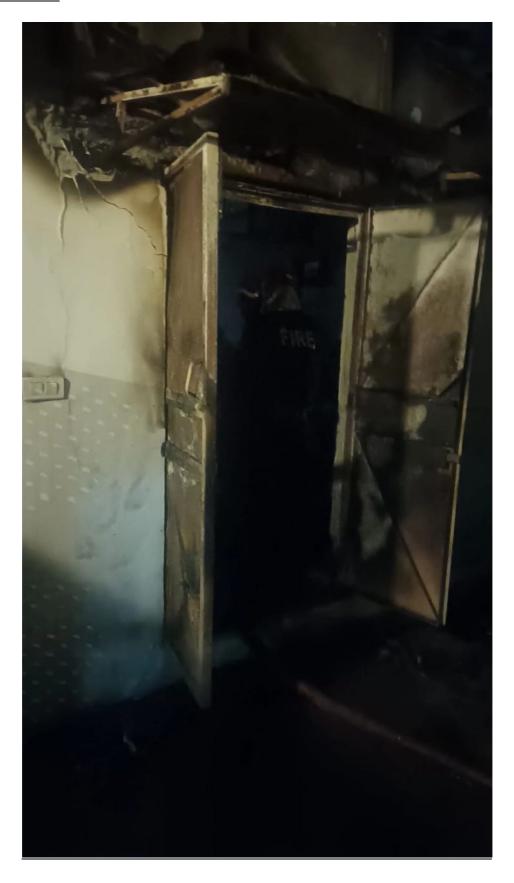

On receiving the information from the Commissioner of Police, Delhi, I instructed Registrarcum-Secretary attached with me, to visit the spot. accordingly, visited the residence of Justice Yashwant Varma and on reaching there, he called Private Secretary to Justice Yashwant Varma to come out of the bungalow. came out and took to Justice Yashwant Varma who was sitting in his office. Yashwant Varma, visited the room where the fire had taken place, which is adjacent to the office. Maccordingly, prepared a report and submitted the same to me. As per the said report, was informed that the room was being used as a store room to keep useless articles of household and remain accessible to all and was not kept locked. In his report, that on reaching the spot, he found out that it was complete dark inside the room and the walls had developed cracks. The report further mentions that with the help of mobile phones torch and Justice Yashwant Varma had a look inside the room and it was found that all the walls had gone black on account of fire and some material was hanging from the roof

and half burnt articles were lying there, and further that burnt articles/debris were lying on the floor. spent about 8-10 minutes in the room and thereafter came out.

On reaching Delhi in the evening of 16.3.2025, I immediately went to see your goodself and apprised you of all that was reported to me. On being instructed by your goodself, I contacted Justice Verma who met me on 17.3.2025 in the morning at around 8.30 am at Delhi High Court Guest House where I am residing presently. Justice Verma responded by saying that in the room where the fire had broken out, only unusable household articles like some furniture and mattresses etc. were kept. He also told that the room was accessible to the servants, the gardeners and sometimes even to the CPWD personnels. He also informed me that at the time of the incident, he was in Bhopal and got the information from his daughter. Justice Verma further told me that at the moment, black burnt material (soot) is lying in the room. I thereafter showed him the photographs and the video on my WhatsApp which were shared with me by the Commissioner of Police. He then expressed some apprehension about some conspiracy against him.

### REPORT

Under directions of Hon'ble the Chief Justice, I visited the official residence of Hon'ble Mr. Justice Yashwant Varma at 30, Tughlak Crescent, New Delhi on 15.3.2025 at around 9.10 pm. On reaching there, I called Private Secretary to the Hon'ble Judge, who was requested by me to come to the bungalow. He came out and took me to the Hon'ble Judge who was sitting in his office. Thereafter, the Hon'ble Judge, and I visited the room, which is adjacent to the office, where the fire incident took place on 14.3.2025. It was informed to me by the Private Secretary that the room was being used as a store room to keep useless articles of the household and remained accessible to all as it was not kept locked. On reaching there, I found out that it was complete dark inside the room and the walls had developed cracks. We all took out our mobile phones and switched on the torch to have a look inside the room. We saw all the walls were blacked out due to fire and some material was hanging from the roof and half burnt articles were lying there and burnt articles/debris were lying on the floor. After spending 8-10 minutes in the room, we all came out.