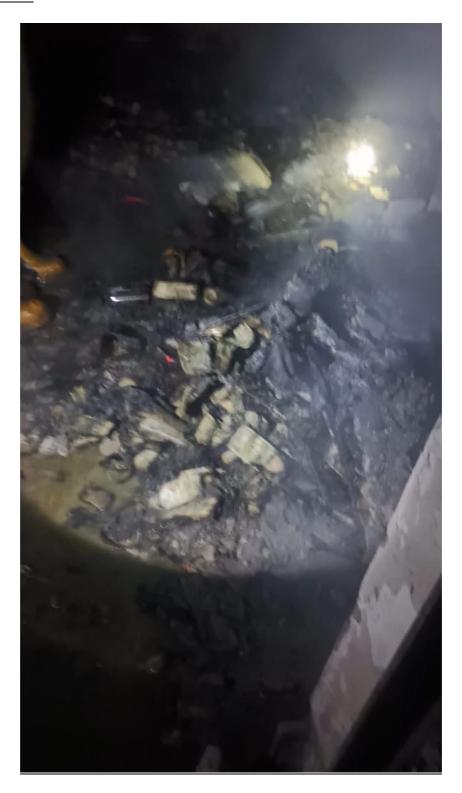

\*उक्त कमरे में, आग के काबू में आने के बाद, 4-5 अधजली बोरियां मिली हैं, जिनके अंदर भारतीय मुद्रा भरे होने के अवशेष मिले हैं।\*

सूचनार्थ प्रेषित,

सादर।

महोदय,

- 1. आग लगने की पीसीआर कॉल किया किया निजी सचिव द्वारा मोबाइल नंबर से की गई थी, जो 'हाई कोर्ट ऑफ दिल्ली' के नाम से पंजीकृत है। उन्हें घर के एक नौकर ने आग लगने की सूचना दी थी।
- 2. अग्निशमन विभाग को अलग से कोई कॉल नहीं की गई थी। सूचना स्वचालित रूप से डीएफएस को चली गई थी।
- 3. स्टोर रूम घर के सुरक्षा गार्ड, जो सी॰आर॰पी॰एफ॰ (F कंपनी 70वीं वाहिनी) की है, के लिए बनाए गए गार्ड रूम से सटा हुआ है। इसे ताला लगाकर रखा जाता है।
- 4. घर के सुरक्षा गार्ड के अनुसार, कल सुबह कमरे से मलबा और अन्य आंशिक रूप से जले हुए सामान को हटा दिया गया था।