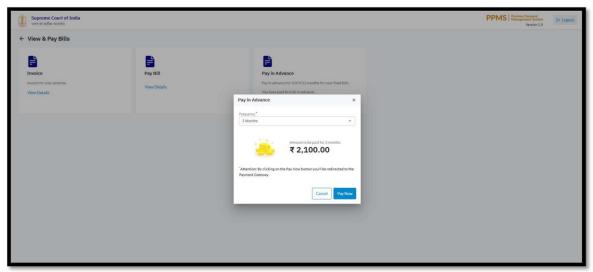

#### **Actions:**

- View basic information, water usage details, service and maintenance dues, and electricity details.
- Pay total or advance bills for licenses and water through Ease buzz.
- Raise concerns with a mandatory reason.

#### Result:

The user's dashboard shall display a welcome message with the advocate's name and provide access to their basic info, water usage details, service and maintenance dues, and electricity details. Users can pay total or advance bills for licenses and water through Easebuzz, download transaction statements, and raise concerns with a required reason.