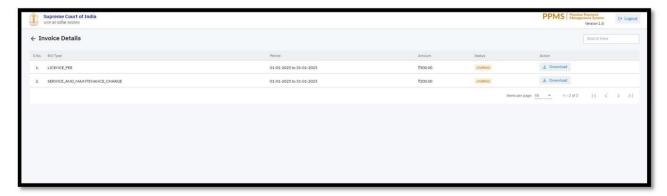

#### **Actions:**

- View basic information, water usage details, service and maintenance dues, and electricity details.
- Pay total or advance bills for licenses and water through Ease buzz.
- Raise concerns with a mandatory reason.

#### Result:

The user's dashboard shall display a welcome message with the advocate's name and provide access to their basic info, water usage details, service and maintenance dues, and electricity details. Users can pay total or advance bills for licenses and water through Easebuzz, download transaction statements, and raise concerns with a required reason.