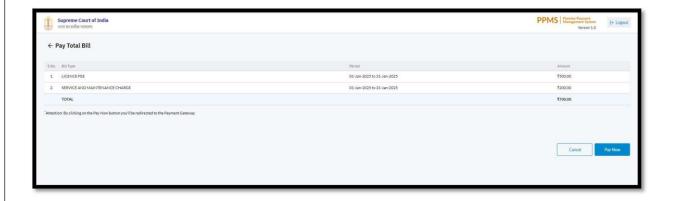

#### **Actions:**

- View basic information, water usage details, service and maintenance dues, and electricity details.
- Pay total or advance bills for licenses and water through Ease buzz.
- Raise concerns with a mandatory reason.

#### Result:

The user's dashboard shall display a welcome message with the advocate's name and provide access to their basic info, water usage details, service and maintenance dues, and electricity details. Users can pay total or advance bills for licenses and water through Easebuzz, download transaction statements, and raise concerns with a required reason.