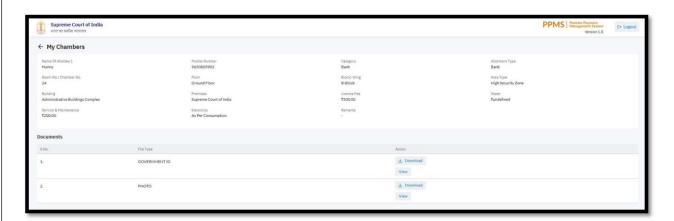

#### **Actions:**

- View basic information, water usage details, service and maintenance dues, and electricity details.
- Pay total or advance bills for licenses and water through Ease buzz.
- Raise concerns with a mandatory reason.

#### Result:

The user's dashboard shall display a welcome message with the advocate's name and provide access to their basic info, water usage details, service and maintenance dues, and electricity details. Users can pay total or advance bills for licenses and water through Easebuzz, download transaction statements, and raise concerns with a required reason.