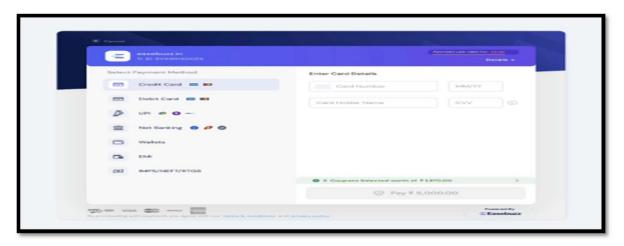

#### **Actions:**

- View basic information, water usage details, service and maintenance dues, and electricity details.
- Pay total or advance bills for licenses and water through Ease buzz.
- Raise concerns with a mandatory reason.

#### Result:

The user's dashboard shall display a welcome message with the advocate's name and provide access to their basic info, water usage details, service and maintenance dues, and electricity details. Users can pay total or advance bills for licenses and water through Easebuzz, download transaction statements, and raise concerns with a required reason.