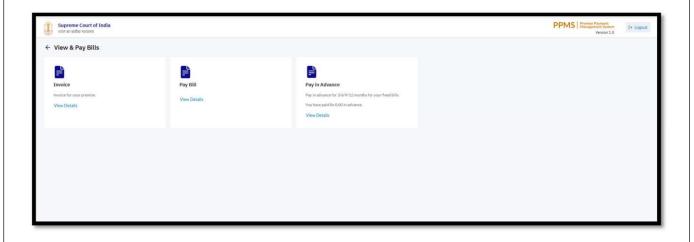

#### **Actions:**

- View basic information, water usage details, service and maintenance dues, and electricity details.
- Pay total or advance bills for licenses and water through Ease buzz.
- Raise concerns with a mandatory reason.

#### Result:

The user's dashboard shall display a welcome message with the advocate's name and provide access to their basic info, water usage details, service and maintenance dues, and electricity details. Users can pay total or advance bills for licenses and water through Easebuzz, download transaction statements, and raise concerns with a required reason.