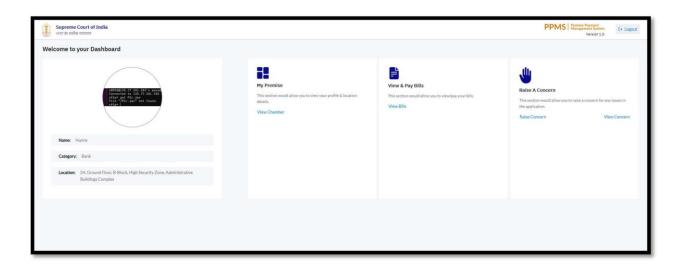

#### SCREEN -2 DASHBOARD

V1.0\_SOP\_BOM

\*\*This is Just a Pictorial description based on dummy data. Uniformity will be maintained in application.

#### **Actions:**

- View basic information, water usage details, service and maintenance dues, and electricity details.
- Pay total or advance bills for licenses and water through Ease buzz.
- Raise concerns with a mandatory reason.

#### Result:

The user's dashboard shall display a welcome message with the advocate's name and provide access to their basic info, water usage details, service and maintenance dues, and electricity details. Users can pay total or advance bills for licenses and water through Easebuzz, download transaction statements, and raise concerns with a required reason.