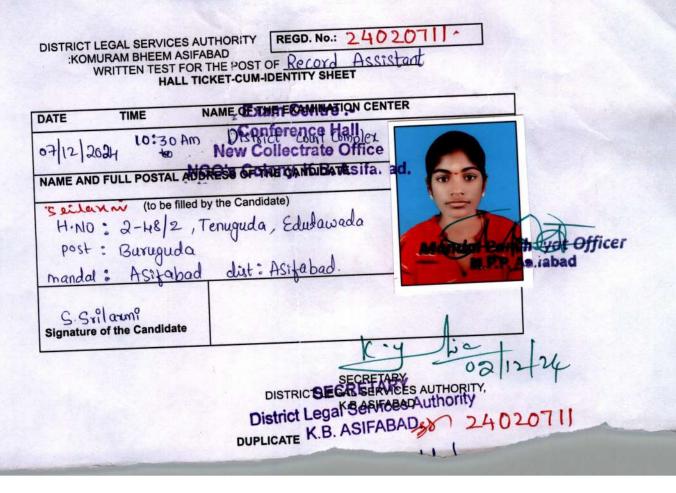

FULL POSTAL ADDRESS            | olaus de Montarefabad.             |
| NAME AND FULL POSTAL ADDRESS            |                                    |
| (to be filled by the                    | Candidate)                         |
| K. padmaja Dlo. K. Stiniv               | as,<br>streets thamman (what       |
| Khammam, TS. 507001. Cell               | 10: -1654014812. Rein Gran Reo B   |
| K-podmaja<br>Signature of the Candidate | Govt. Colleg , Wyrst mm Dt.        |
|                                         | SEGNETARY 02/12/14                 |
|                                         | District Legal Sterveres Authority |
|                                         | DISTRICT EGAL SERVICES AUTHORITI   |
|                                         |                                    |



DISTRICT LEGAL SERVICES AUTHORITY REGD. No.: 24020 :KOMURAM BHEEM ASIFABAD Assistant WRITTEN TEST FOR THE POST OF Record HALL TICKET-CUM-IDENTITY SHEET NAME OF THE EXAMINATION CENTER DATE TIME Conference Hall 7/12/2024 10.30Am **New Collectrate Office** GO's Colony, K.B. Asifabad C. Nauga (to be filled by the Candidate) H. NO 15-9/5-4 Sintarminagar Road NO.6 near saibaba temple Rangayet groad old mncl. meurcheoid (D) ph. NO. 9515200466 ndal Marya-C Peddapalli District Signature of the Candidate DISTRICT LEGAL SERVICES AUTHORITY oa K.B. ASIFABAD 5402M12 DUPLICATE

\*

DISTRICT LEGAL SERVICES AUTHORITY REGD. No.: 24020713 KOMURAM BHEEM ASIFABAD WRITTEN TEST FOR THE POST OF RECORD ASSESTANT HALL TICKET-CUM-IDENTITY SHEET

| DATE TIME