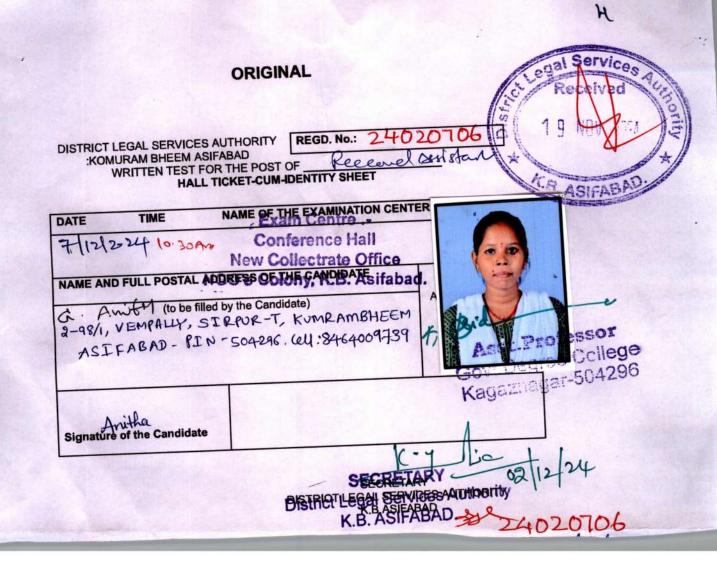

14) Candidates shall bring <u>EXAMINATION PADS</u> for written test.

DISTRICT LEGAL SERVICES AUTHORITY REGD. No.: 24 02070 KOMURAM BHEEM ASIFABAD WRITTEN TEST FOR THE POST OF Record Acculant HALL TICKET-CUM-IDENTITY SHEET DATE TIME NAME OF THE EXAMINATION CENTER Conference Hall · History (0.300m **New Collectrate Office** NAME AND FULL POSTAL ADDRESS OF THE CANDIDATE. Asifa (to be filled by the Candidate) BASIKA LAVANYA DIO BASKA NAGAIAM H. No.2-4-452, Pachammy Basthi Signature of the Candidate SECRE District Legal Secretary Authority K.B.ASIFABAD