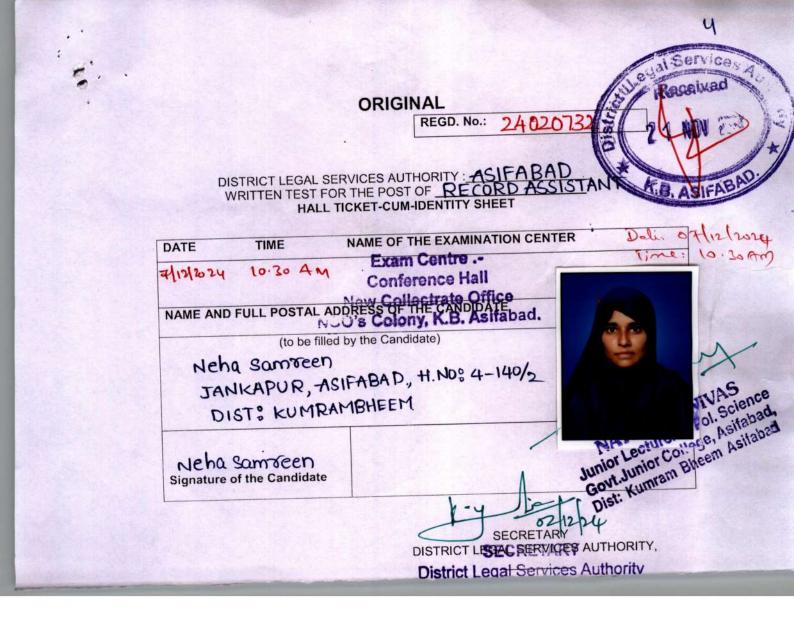

.

DISTRICT LEGAL SERVICES AUTHORITY REGD. No.: 2402 **:KOMURAM BHEEM ASIFABAD** WRITTEN TEST FOR THE POST OF Reevel HALL TICKET-CUM-IDENTITY SHEET DATE TIME NAME OF THE EXAMINATION CENTER 7/12/2024 10.30 mm Conference Hall New Collectrate Office NAME AND FULL POSTAL ADDRESS'OF THE GAN PLDATE SITAL. (to be filled by the Candidate) AMULA Manisha DIO-Amula sattaiah D.No. 4-16, VS. Ranpu, moll. Jannalam Dist. Monelui al, p.n-504206 Attested// Veterinary Assistant Surgeon Primary Veterinary Coutre Mai Veloatoor, Dist: Jay Sal. A Manisha. Signature of the Candidate strict Legal 24 DISTRICT LEGAL SERVICES AUTHORITY, K.B.ASIFABAD