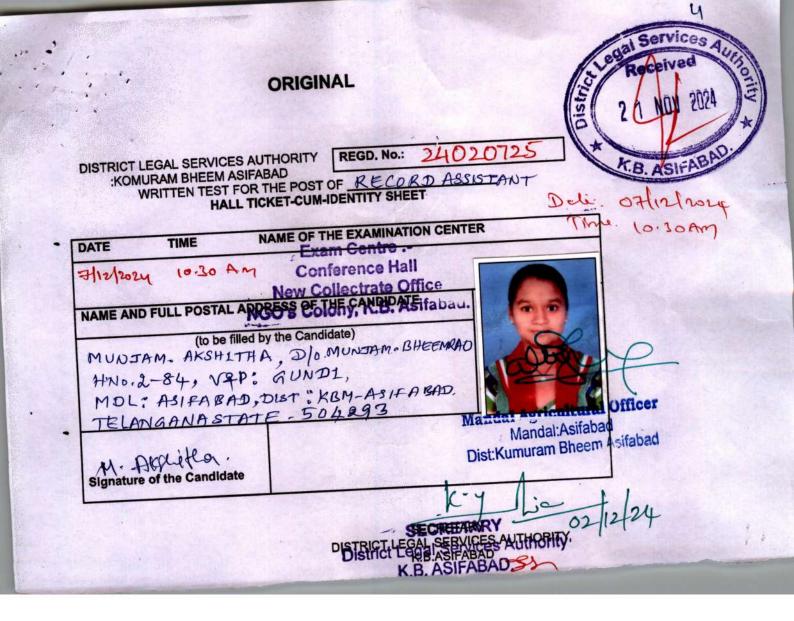

14) Candidates shall bring <u>EXAMINATION PADS</u> for written test.

DISTRICT LEGAL SERVICES AUTHORITY REGD. No.: 24 02070 KOMURAM BHEEM ASIFABAD WRITTEN TEST FOR THE POST OF Record Acculant HALL TICKET-CUM-IDENTITY SHEET DATE TIME NAME OF THE EXAMINATION CENTER Conference Hall · History (0.300m **New Collectrate Office** NAME AND FULL POSTAL ADDRESS OF THE CANDIDATE. Asifa (to be filled by the Candidate) BASIKA LAVANYA DIO BASKA NAGAIAM H. No.2-4-452, Pachammy Basthi Signature of the Candidate SECRE District Legal Secretary Authority K.B.ASIFABAD