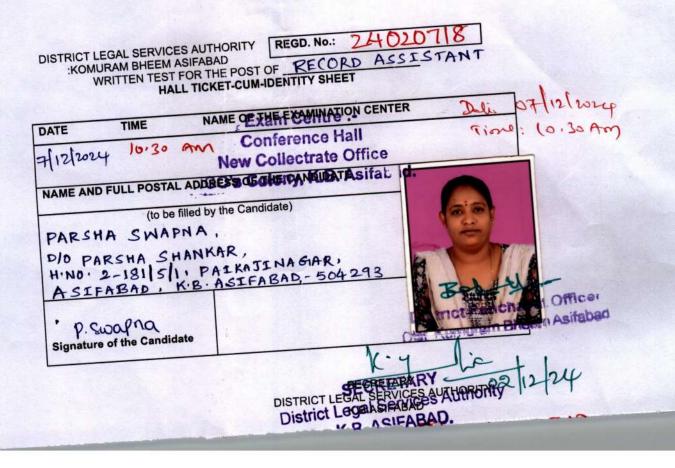

in English, HNO: - 3-12, VILLAGE: - NAGAMPET I Zvely Mondal'- KAGAZNAGAR, Dist:-KB.ABIFARAD K. B. Asifabad Dist. Pincode: - 504296 E Indu Signature of the Candidate OR DISTRICTERAL SERVICES AUTHORITY, SI 2014-2014 District Legal Services Authority NO ACIEARAD

DISTRICT LEGAL SERVICES AUTHORITY REGD. No .: 24020 KOMURAM BHEEM ASIFABAD WRITTEN TEST FOR THE POST OF Recard HALL TICKET-CUM-IDENTITY SHEET ASSIG DATE NAME OF THE EXAMINATION CENTER TIME E Carge Co Malex 10:30 A.M Ditta 07/12/2024 NGO Collectrat Office NAME AND FULL POSTAL ADDRESS OF THE CANDIDATESITADE (to be filled by the Candidate) JADI SWATHI D& ANANTHRAD H.No. 1-119/9, Balaji Nagaz, Jankapa, Asifabad, Komusambhem Dirt, Pincade: 504293 .... KUMRAM BHEEN DISINICI J. Swathie Signature of the Candidate SECRETARY K.B. ASIFABAD.







| DISTRICT LEGAL SERVICES AUTHORITY<br>KOMURAM BHEEM ASIFABAD<br>WRITTEN TEST FOR THE POST OF <u>RECORD</u> ASSISTANT                                                                        |
|--------------------------------------------------------------------------------------------------------------------------------------------------------------------------------------------|
| HALL TICKET-CUM-IDENTITY SHEET<br>DATE TIME NAME OF THE EXAMINATION CENTER<br>HI2/2024 10.30 PM Conference Hall<br>New Collectrate Office                                                  |
| NAME AND FULL POSTA HADDIE SOODENIJE KADDINATEADA<br>(to be filled by the Candidate)<br>ELLAKULA. JANKEERTHANA<br>DIO ELLAKULA. VENKATESHAM<br>H.ND: 1-213, VIII: Edavelly POST: Khairgaon |
| Md1: Rebbena Dist: KB Asifabad