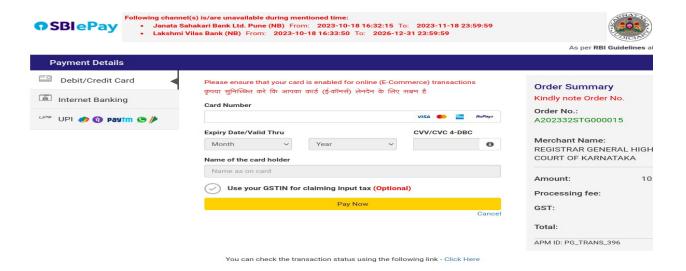

**8.** Choose any one of the payment method as per your convenience among the available options.

## **Note:**

1. Candidates shall follow the procedure as prescribed by the bank to make payment through Net Banking, Debit/Credit cards and UPI Payments.

9. Candidates shall verify the details by click on "Verify e-Pay" button.