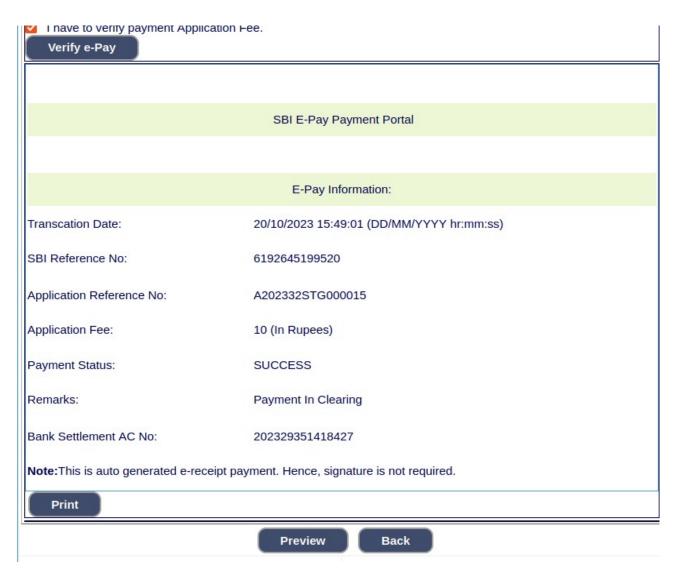

## **Note:**

1. Candidates shall follow the procedure as prescribed by the bank to make payment through Net Banking, Debit/Credit cards and UPI Payments.

9. Candidates shall verify the details by click on "Verify e-Pay" button.