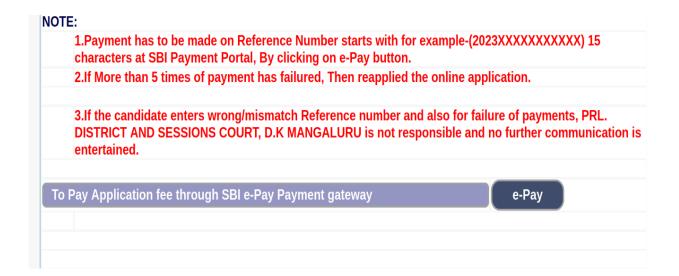

4. Candidates shall read and understand "Guidelines for payment" carefully. Under "ONLINE SBI e-Payment gateway", Candidate shall enter correct "Reference Number" and Captcha. Click 'Submit' button to proceed further for making payment.

**6.** Click 'Click to SBI e-Pay' button to proceed further for making payment.

7. Candidates shall verify the correct Candidate Name, Application Reference Number & date of birth as mentioned, as in online application & application Fee prescribed for the respective categories. Click 'Confirm' button after verifying that the details entered are correct as per the details entered in the online application.