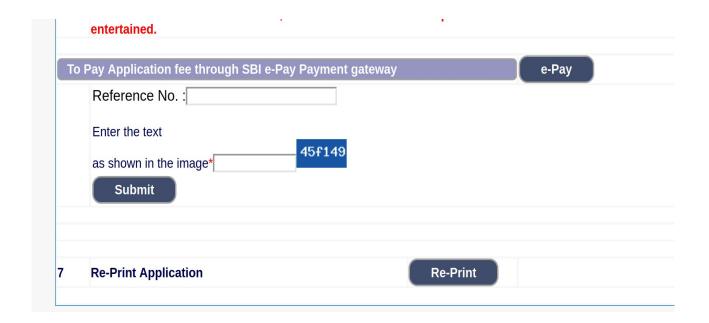

4. Candidates shall read and understand "Guidelines for payment" carefully. Under "ONLINE SBI e-Payment gateway", Candidate shall enter correct "Reference Number" and Captcha. Click 'Submit' button to proceed further for making payment.

**5.** Enter the OTP and Captcha. Click **'Submit'** button to proceed further for making payment.

| Application Information  |                     |
|--------------------------|---------------------|
| Appiled for the Post.:   | STENOGRAPHER        |
| Reference No.:           | A202332STG000005    |
| Re-type Reference No.:   | 77a714              |
| One Time password:       | 07d767              |
| Valid Till:              | 20/10/2023 15:38:19 |
| Enter One Time password: | •••••               |
|                          |                     |
| Enter the text           | 704ad8              |
| as shown in the image*   |                     |
|                          | Submit              |