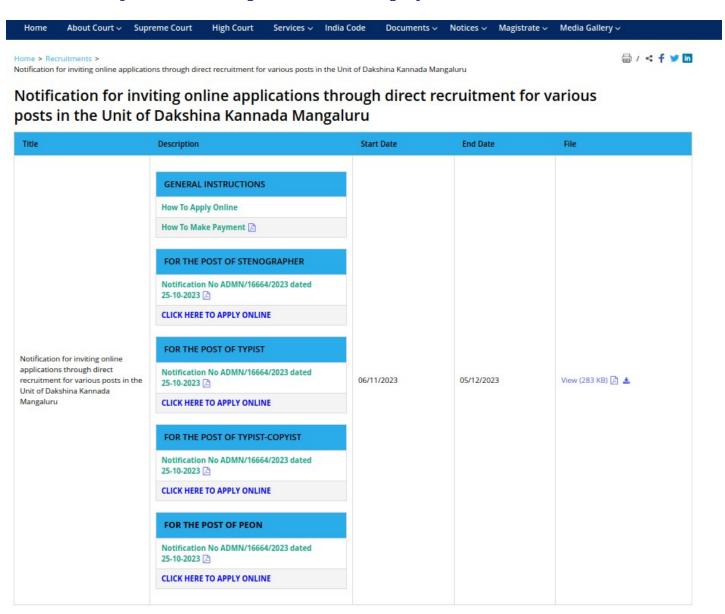

https://dk.dcourts.gov.in/notice-category/recruitments/

- 2. Click on 'CLICK HERE TO APPLY ONLINE' button below the relevant post.
- **3.** Click on 'e-Pay' Button on recruitment page to proceed for paying the application fee.