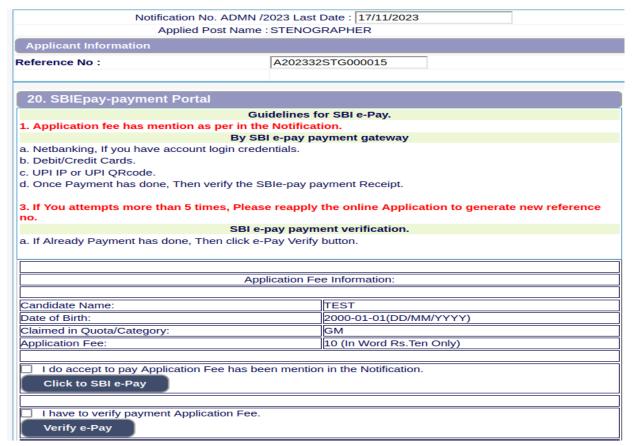

**6.** Click 'Click to SBI e-Pay' button to proceed further for making payment.

7. Candidates shall verify the correct Candidate Name, Application Reference Number & date of birth as mentioned, as in online application & application Fee prescribed for the respective categories. Click 'Confirm' button after verifying that the details entered are correct as per the details entered in the online application.

|                             | BI E-Pay Payment Portal    |
|-----------------------------|----------------------------|
| Арр                         | olication Fee Information: |
| Reference No:               | A202332STG000015           |
| Candidate Name:             | TEST                       |
| Date of Birth:              | 2000-01-01                 |
| Claimed for Quota/Category: | GM                         |
| Application Fee:            | 10                         |

**8.** Choose any one of the payment method as per your convenience among the available options.

## **Note:**

1. Candidates shall follow the procedure as prescribed by the bank to make payment through Net Banking, Debit/Credit cards and UPI Payments.

9. Candidates shall verify the details by click on "Verify e-Pay" button.