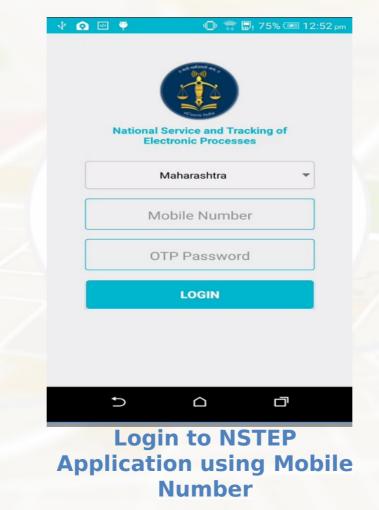

# **N-STEP Mobile Application**



# **N-STEP App Flow**



0

0

#### **View Allocated Processes**

Bailiff can view allocated Processes after login in to NSTEP

### **View PDF**

Bailiff can view process in PDF form.

## **Capture Photo**

Bailiff can take photograph of site where process is delivered .

## Take on Screen Signature

Bailiff can obtain signature of receiver using the app.



L

### **Save Location**

Bailiff has to save the Location (Lat.-Long.) of the site.

### **Upload Status**

Bailiff can upload service related data, photograph, signature, Lat-Long, and status of the delivery.



Mobile :

3 Bailable Warrant Pvt. Complnt. [Sec.

## **List of Processes**





**Captured Photo** 



Signature

#### **Location**



#### Service - Served / Not Served