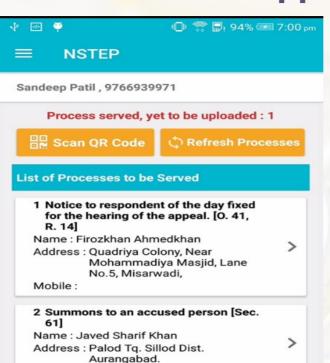

#### **View Allocated Processes**

Bailiff can view allocated Processes after login in to NSTEP