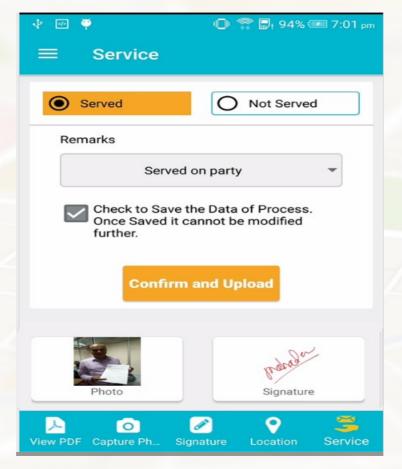

### **Upload Status**

Bailiff can upload service related data, photograph, signature, Lat-Long, and status of the delivery.

Mobile :

3 Bailable Warrant Pvt. Complnt. [Sec.

#### Service - Served / Not Served