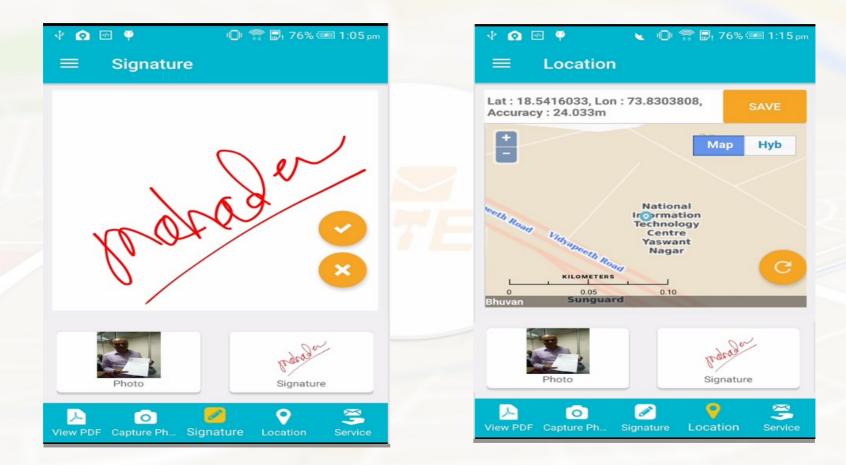

## Take on Screen Signature

Bailiff can obtain signature of receiver using the app.

L

### **Save Location**

Bailiff has to save the Location (Lat.-Long.) of the site.

#### **Location**