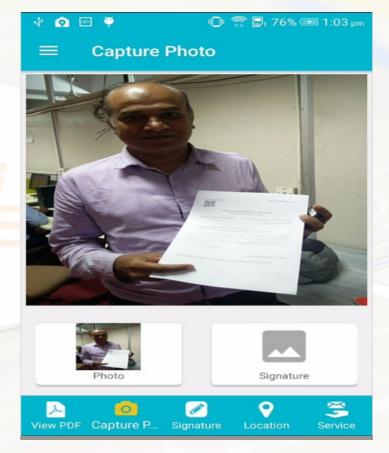

## **Capture Photo**

Bailiff can take photograph of site where process is delivered .