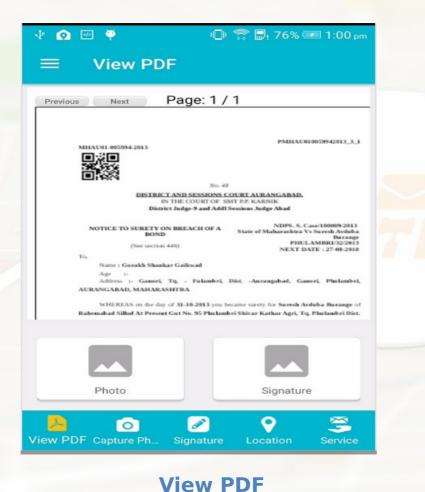

# **N-STEP Mobile Application**



# **N-STEP App Flow**



0

0

#### **View Allocated Processes**

Bailiff can view allocated Processes after login in to NSTEP

### **View PDF**

Bailiff can view process in PDF form.

## **Capture Photo**

Bailiff can take photograph of site where process is delivered .

## Take on Screen Signature

Bailiff can obtain signature of receiver using the app.



L

### **Save Location**

Bailiff has to save the Location (Lat.-Long.) of the site.

### **Upload Status**

Bailiff can upload service related data, photograph, signature, Lat-Long, and status of the delivery.



Mobile :

3 Bailable Warrant Pvt. Complnt. [Sec.

## **List of Processes**





**Captured Photo** 



Signature

#### **Location**



#### Service - Served / Not Served