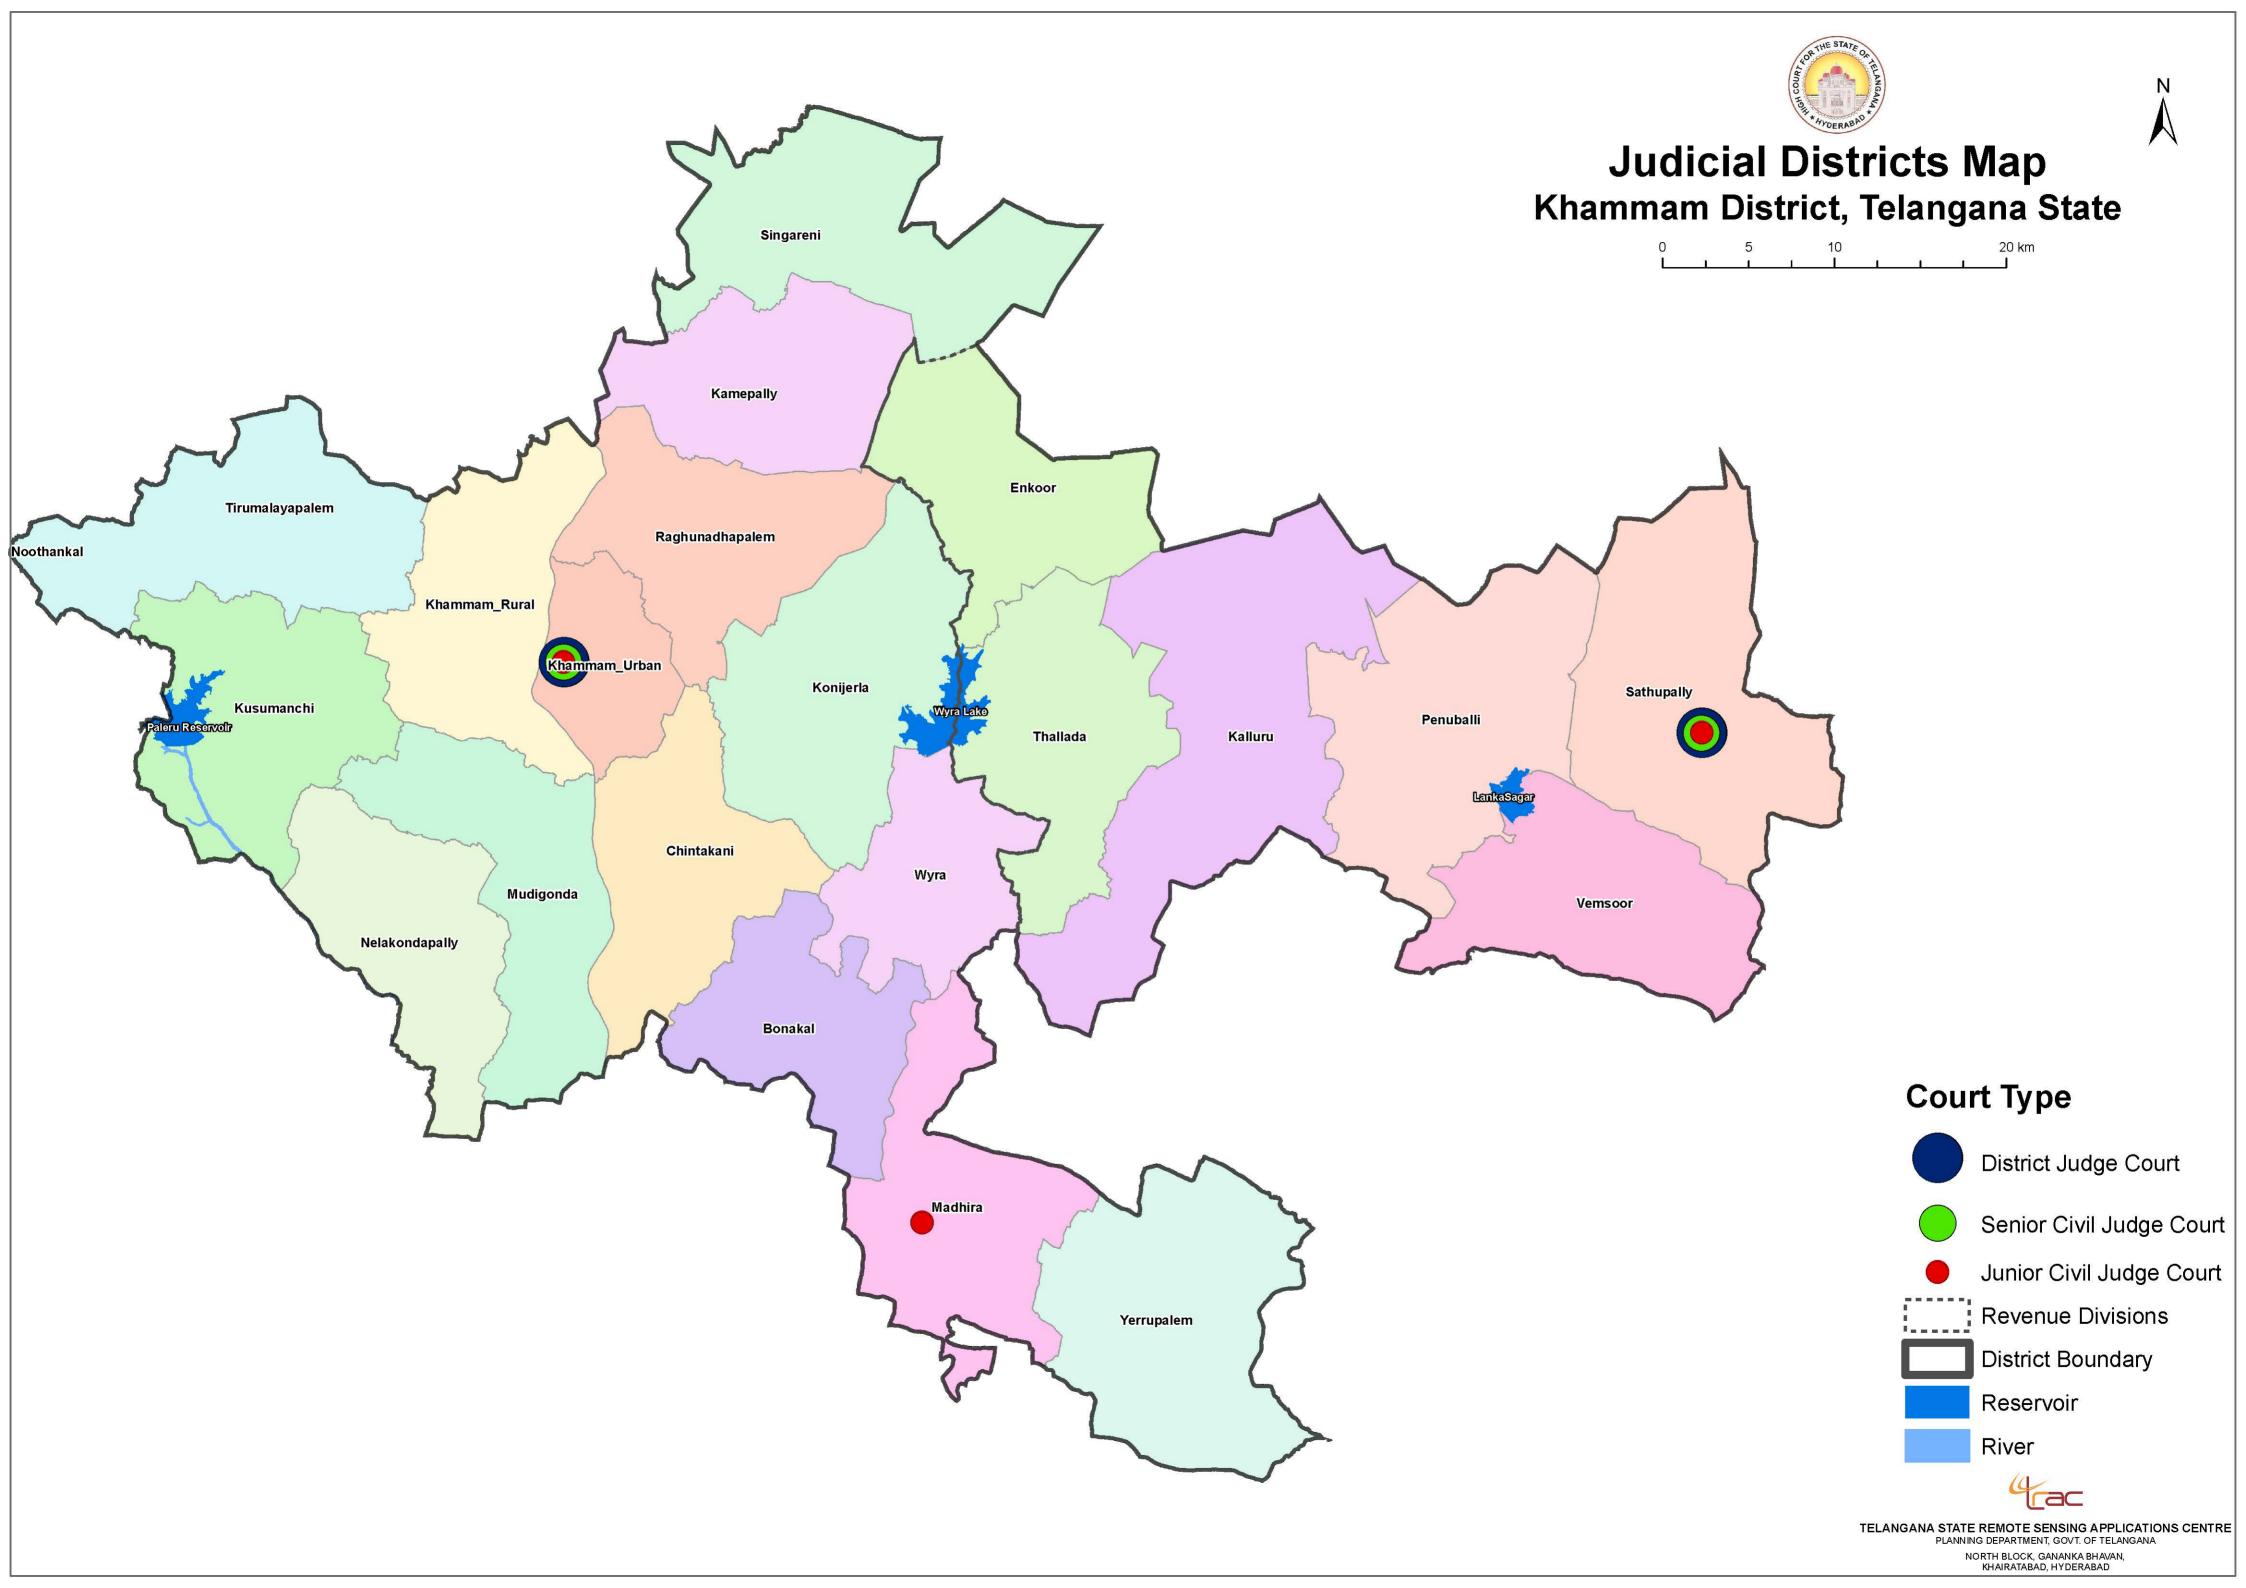

### **SCHEDULE**

| "NAME OF THE COURT<br>(1)            | AREA OVER WHICH IT EXERCISE JURISDICTION (2)                                                                                                                                                                                                                           |
|--------------------------------------|------------------------------------------------------------------------------------------------------------------------------------------------------------------------------------------------------------------------------------------------------------------------|
| District Court, Khammam              | Original and Appellate Jurisdiction over the entire area comprising the Revenue District of Khammam District as constituted in G.O.Ms.No.236, Revenue (DA-CMRF) Deptt., dated 11.10.2016 and amended vide G.O.Ms.No.13, Revenue (DA-CMRF) Department, Dated 24.01.2017 |
| Subordinate Judges Court, Khammam    | Original Jurisdiction over the areas comprising the Revenue Mandals of Khammam (Urban), Khammam (Rural), Tirumalayapalem, Kusumanchi, Nelakondapalli, Bonakal, Chinthakani, Mudukonda, Konijerla, Singareni, Kamepalli, Madhira, Enkoor and Raghunathapalem            |
| Subordinate Judges Court, Sathupalli | Original Jurisdiction over the areas comprising the Revenue Mandals of Sathupalli, Vemsoor, Penuballi, Kalluru, Thallada, Wyra and Yerrupalem"                                                                                                                         |

#### SCHEDULE

| NAME OF THE COLUMN                                                                                                                                                                                                                                                                                                                                                                                                                                                                                                                                                                                                                                                                                                                                                                                                                                                                                                                                                                                                                                                                                                                                                                                                                                                                                                                                                                                                                                                                                                                                                                                                                                                                                                                                                                                                                                                                                                                                                                                                                                                                                                             |                                                     |
|--------------------------------------------------------------------------------------------------------------------------------------------------------------------------------------------------------------------------------------------------------------------------------------------------------------------------------------------------------------------------------------------------------------------------------------------------------------------------------------------------------------------------------------------------------------------------------------------------------------------------------------------------------------------------------------------------------------------------------------------------------------------------------------------------------------------------------------------------------------------------------------------------------------------------------------------------------------------------------------------------------------------------------------------------------------------------------------------------------------------------------------------------------------------------------------------------------------------------------------------------------------------------------------------------------------------------------------------------------------------------------------------------------------------------------------------------------------------------------------------------------------------------------------------------------------------------------------------------------------------------------------------------------------------------------------------------------------------------------------------------------------------------------------------------------------------------------------------------------------------------------------------------------------------------------------------------------------------------------------------------------------------------------------------------------------------------------------------------------------------------------|-----------------------------------------------------|
| NAME OF THE COURT                                                                                                                                                                                                                                                                                                                                                                                                                                                                                                                                                                                                                                                                                                                                                                                                                                                                                                                                                                                                                                                                                                                                                                                                                                                                                                                                                                                                                                                                                                                                                                                                                                                                                                                                                                                                                                                                                                                                                                                                                                                                                                              | AREA OVER WHICH IT EXERCISE                         |
| (1)                                                                                                                                                                                                                                                                                                                                                                                                                                                                                                                                                                                                                                                                                                                                                                                                                                                                                                                                                                                                                                                                                                                                                                                                                                                                                                                                                                                                                                                                                                                                                                                                                                                                                                                                                                                                                                                                                                                                                                                                                                                                                                                            | JURISDICTION                                        |
| 1                                                                                                                                                                                                                                                                                                                                                                                                                                                                                                                                                                                                                                                                                                                                                                                                                                                                                                                                                                                                                                                                                                                                                                                                                                                                                                                                                                                                                                                                                                                                                                                                                                                                                                                                                                                                                                                                                                                                                                                                                                                                                                                              | (2)                                                 |
| District Court Vhamman                                                                                                                                                                                                                                                                                                                                                                                                                                                                                                                                                                                                                                                                                                                                                                                                                                                                                                                                                                                                                                                                                                                                                                                                                                                                                                                                                                                                                                                                                                                                                                                                                                                                                                                                                                                                                                                                                                                                                                                                                                                                                                         |                                                     |
| District Court, Khammam                                                                                                                                                                                                                                                                                                                                                                                                                                                                                                                                                                                                                                                                                                                                                                                                                                                                                                                                                                                                                                                                                                                                                                                                                                                                                                                                                                                                                                                                                                                                                                                                                                                                                                                                                                                                                                                                                                                                                                                                                                                                                                        | Original and Appellate Jurisdiction over the entire |
|                                                                                                                                                                                                                                                                                                                                                                                                                                                                                                                                                                                                                                                                                                                                                                                                                                                                                                                                                                                                                                                                                                                                                                                                                                                                                                                                                                                                                                                                                                                                                                                                                                                                                                                                                                                                                                                                                                                                                                                                                                                                                                                                | area comprising the Revenue District of Khammam     |
|                                                                                                                                                                                                                                                                                                                                                                                                                                                                                                                                                                                                                                                                                                                                                                                                                                                                                                                                                                                                                                                                                                                                                                                                                                                                                                                                                                                                                                                                                                                                                                                                                                                                                                                                                                                                                                                                                                                                                                                                                                                                                                                                | District as constituted in G.O.Ms. No.236, Revenue  |
|                                                                                                                                                                                                                                                                                                                                                                                                                                                                                                                                                                                                                                                                                                                                                                                                                                                                                                                                                                                                                                                                                                                                                                                                                                                                                                                                                                                                                                                                                                                                                                                                                                                                                                                                                                                                                                                                                                                                                                                                                                                                                                                                | (DA-CMRF) Department, dated 11.10.2016 and as       |
| the state of the s | amended vide G.O.Ms.No.13 Revenue (DA-CMRF)         |
|                                                                                                                                                                                                                                                                                                                                                                                                                                                                                                                                                                                                                                                                                                                                                                                                                                                                                                                                                                                                                                                                                                                                                                                                                                                                                                                                                                                                                                                                                                                                                                                                                                                                                                                                                                                                                                                                                                                                                                                                                                                                                                                                | Department, Dated 24.01.2017.                       |
| Subordinate Judges Court, Khammam                                                                                                                                                                                                                                                                                                                                                                                                                                                                                                                                                                                                                                                                                                                                                                                                                                                                                                                                                                                                                                                                                                                                                                                                                                                                                                                                                                                                                                                                                                                                                                                                                                                                                                                                                                                                                                                                                                                                                                                                                                                                                              | Original Jurisdiction over the areas comprising the |
|                                                                                                                                                                                                                                                                                                                                                                                                                                                                                                                                                                                                                                                                                                                                                                                                                                                                                                                                                                                                                                                                                                                                                                                                                                                                                                                                                                                                                                                                                                                                                                                                                                                                                                                                                                                                                                                                                                                                                                                                                                                                                                                                | Revenue Mandals of Khammam (Urban),                 |
|                                                                                                                                                                                                                                                                                                                                                                                                                                                                                                                                                                                                                                                                                                                                                                                                                                                                                                                                                                                                                                                                                                                                                                                                                                                                                                                                                                                                                                                                                                                                                                                                                                                                                                                                                                                                                                                                                                                                                                                                                                                                                                                                | Khammam (Rural), Tirumalayapalem, Kusumanchi,       |
|                                                                                                                                                                                                                                                                                                                                                                                                                                                                                                                                                                                                                                                                                                                                                                                                                                                                                                                                                                                                                                                                                                                                                                                                                                                                                                                                                                                                                                                                                                                                                                                                                                                                                                                                                                                                                                                                                                                                                                                                                                                                                                                                | Nelakondapalli, Bonakal, Chinthakani, Mudukonda,    |
|                                                                                                                                                                                                                                                                                                                                                                                                                                                                                                                                                                                                                                                                                                                                                                                                                                                                                                                                                                                                                                                                                                                                                                                                                                                                                                                                                                                                                                                                                                                                                                                                                                                                                                                                                                                                                                                                                                                                                                                                                                                                                                                                | Konijerla, Singareni, Kamepalli, Madhira,           |
|                                                                                                                                                                                                                                                                                                                                                                                                                                                                                                                                                                                                                                                                                                                                                                                                                                                                                                                                                                                                                                                                                                                                                                                                                                                                                                                                                                                                                                                                                                                                                                                                                                                                                                                                                                                                                                                                                                                                                                                                                                                                                                                                | Yerrupalem, Wyra and Raghunathapalem.               |
| Subordinate Judges Court, Sathupalli                                                                                                                                                                                                                                                                                                                                                                                                                                                                                                                                                                                                                                                                                                                                                                                                                                                                                                                                                                                                                                                                                                                                                                                                                                                                                                                                                                                                                                                                                                                                                                                                                                                                                                                                                                                                                                                                                                                                                                                                                                                                                           | Original Jurisdiction over the areas comprising the |
|                                                                                                                                                                                                                                                                                                                                                                                                                                                                                                                                                                                                                                                                                                                                                                                                                                                                                                                                                                                                                                                                                                                                                                                                                                                                                                                                                                                                                                                                                                                                                                                                                                                                                                                                                                                                                                                                                                                                                                                                                                                                                                                                | Revenue Mandals of Sathupalli, Vemsoor,             |
|                                                                                                                                                                                                                                                                                                                                                                                                                                                                                                                                                                                                                                                                                                                                                                                                                                                                                                                                                                                                                                                                                                                                                                                                                                                                                                                                                                                                                                                                                                                                                                                                                                                                                                                                                                                                                                                                                                                                                                                                                                                                                                                                | Penuballi, Kalluru, Thallada and Enkoor             |

| S.No. | Designation of<br>the Court | Location   | Area over which the Court exercises jurisdiction                                                                                                                                   |
|-------|-----------------------------|------------|------------------------------------------------------------------------------------------------------------------------------------------------------------------------------------|
| (1)   | (2)                         | (3)        | (4)                                                                                                                                                                                |
| 1     | Junior Civil<br>Judge       | Khammam    | Over the entire mandals of: Khammam (Urban), Khammam (Rural), Tirumalaipalem, Kusumanchi, Nelakondapalli, Chinthakani, Mudigonda, Konijerla, Singareni, Enkoor and Raghunadhapalem |
| 2     | Junior Civil<br>Judge,      | Madhira    | Over the entire mandals of:<br>Madhira, Bonakal, Tallada, Wyra<br>and Yerrupalem,                                                                                                  |
| 3     | Junior Civil<br>Judge,      | Sathupalli | Over the entire mandals of:<br>Sathupalli, Vemsur, Penuballi,<br>Kallur and Enkoor                                                                                                 |

#### **SCHEDULE**

| SI.<br>No. | Designation of the<br>Court            | Station    | Local area over which it shall exercise jurisdiction                                                                                                                                                                                    |
|------------|----------------------------------------|------------|-----------------------------------------------------------------------------------------------------------------------------------------------------------------------------------------------------------------------------------------|
| 1.         | Judicial Magistrates<br>of First Class | Khammam    | Over the entire Revenue Mandals of Khammam (Urban), Khammam (Rural), Tirumalaipalem, Kusumanchi, Nelakondapalli, Chinthakani, Mudigonda, Konijerla, Singareni, Enkoor and Raghunadhapalem as reconstituted in the district of Khammam . |
| 2.         | Judicial Magistrates<br>of First Class | Madhira    | Over the entire Revenue Mandals of Madhira, Bonakal, Tallada, Wyra and Yerrupalem as reconstituted in the district of Khammam.                                                                                                          |
| 3.         | Judicial Magistrates<br>of First Class | Sathupalli | Over the entire Revenue Mandals of Sathupalli, Vemsur, Penuballi, Kalluru and Enkoor as reconstituted in the district of Khammam .                                                                                                      |