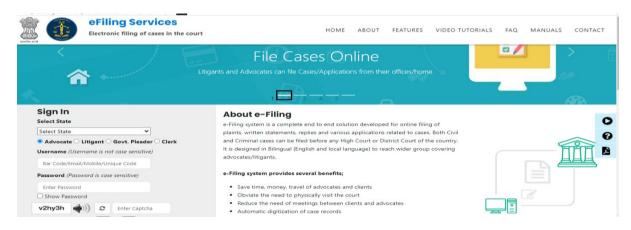

## Handbook for registration in e-Filing 3.0

**Step 1**: For e-Filing 3.0 portal, the URL is: <u>https://filing.ecourts.gov.in/</u>. The following screen will be displayed.

Step 2: New Advocate registration process (Who doesn't have account in e-filing 1.0)

## For more information, Advocates can read Manuals, FAQ and watch Video Tutorials.

| Skip to navigation S                    | kip to main content A- A A+ A A                             |                                                                                              |               |                  |                 |         |          |       |
|-----------------------------------------|-------------------------------------------------------------|----------------------------------------------------------------------------------------------|---------------|------------------|-----------------|---------|----------|-------|
|                                         | eFiling Services<br>Electronic filing of cases in the court | HOME                                                                                         | ABOUT         | FEATURES         | VIDEO TUTORIALS | FAQ MAN | NUALS :O | NTACT |
| <                                       |                                                             | e Cases Online<br>can file Cases/Applications from the                                       | ir offices/h  | ome.             |                 |         | >        |       |
| Sign In<br>Select State<br>Select State | * statements, replies an                                    | IG<br>mplete end to end solution developed fo<br>d various applications related to cases. Bu | oth Civil and | Criminal cases c |                 |         |          | 0     |