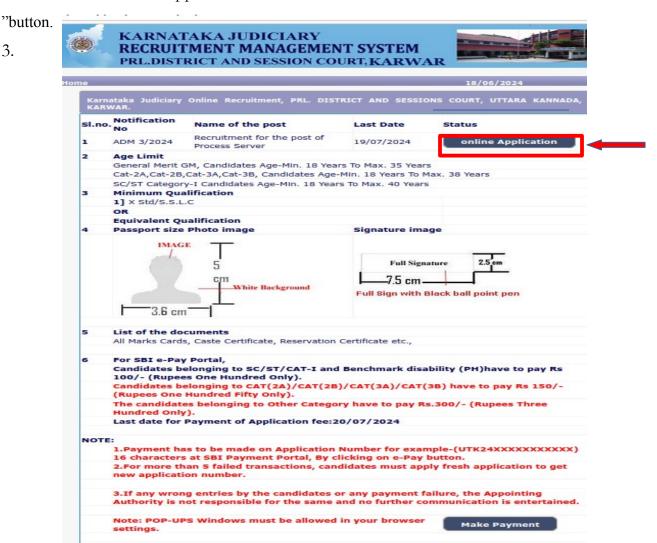

## **HOW TO APPLY ONLINE**

1. All eligible candidates shall visit the below mentioned websites to apply online application for All the posts.

https://uttarakannada.dcourts.gov.in/online-recruitment

2. Click on "Online Application

Candidates shall read the "GENERAL INSTRUCTIONS" carefully before submitting the online application so as to avoid mistakes or rejection of application.

4. Candidates shall confirm that the "General Instructions" have been read by clicking the check box "I Accept that I have gone through all the instructions" and click "Apply" Button to proceed for online application.