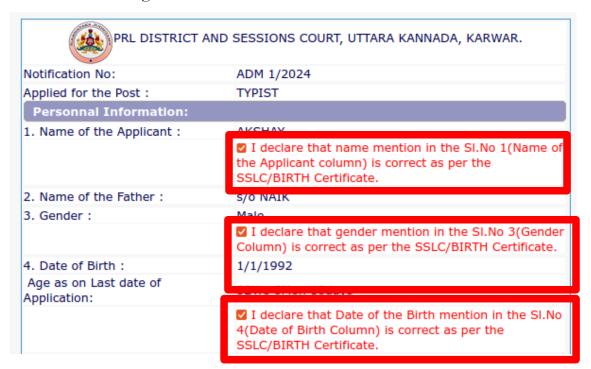

5. Candidates shall ensure that they are submitting online application for correct post.

- 6. Candidates shall submit the correct "Personal Information". Fields marked with "\*" mark are compulsory fields.
- The Candidates shall enter the name as mentioned in "X/S.S.L.C" marks card.
- ➤ The Candidates shall enter the name of Father, Husband or Guardian as applicable.
- > The Candidates shall select "Gender" correctly i.e., Male, Female or Others
- > Enter correct "Date of Birth".
- The Candidates shall check the required 'Quota' under "Reservation" Rural, Physically Challenged, , Kannada Medium, Displacement and Ex-Serviceman.

- ➤ The Candidates shall enter correct "Marital Status" i.e., Married or Unmarried and further whether the Candidate is Single, Divorced, Widowed or Judicially-Separated if applicable.
- ➤ The Candidates shall enter correct Citizenship details.