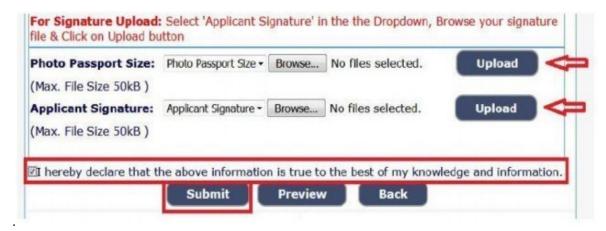

PHOTO AND SIGNATURE UPLOAD

Candidates shall confirm that the Passport size Photo and Signature does not exceed 50kb. Click on "Browse..." button to select the photo and signature and click on "Upload" button to upload the photo and signature.

- ➤ The Candidates shall declare that the information submitted is correct by clicking as shown in the above screen. Click on "Submit" button to complete the online application process.
- ➤ Candidates shall note down the "APPLICATION NUMBER"