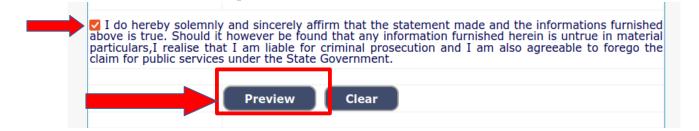

The Candidates shall confirm the information submitted by checking the acceptance clause as shown in below screen. The candidates shall click on "Preview" button to proceed further.

After clicking "Preview" button, the screen showing the candidate details would be displayed. Confirm the information submitted by checking the acceptance clause as shown in below screenEnter The text as shown in the image.