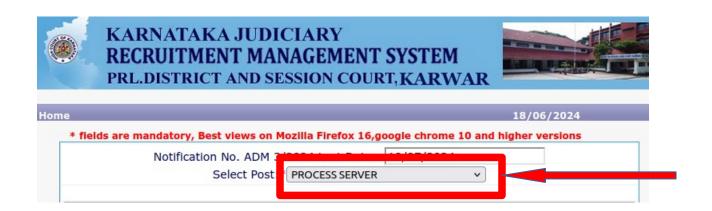

5. Candidates shall ensure that they are submitting online application for correct post.

- 6. Candidates shall submit the correct "Personal Information". Fields marked with "\*" mark are compulsory fields.
- The Candidates shall enter the name as mentioned in "X/S.S.L.C" marks card.
- ➤ The Candidates shall enter the name of Father, Husband or Guardian as applicable.
- > The Candidates shall select "Gender" correctly i.e., Male, Female or Others
- > Enter correct "Date of Birth".
- The Candidates shall check the required 'Quota' under "Reservation" Rural, Physically Challenged, , Kannada Medium, Displacement and Ex-Serviceman.