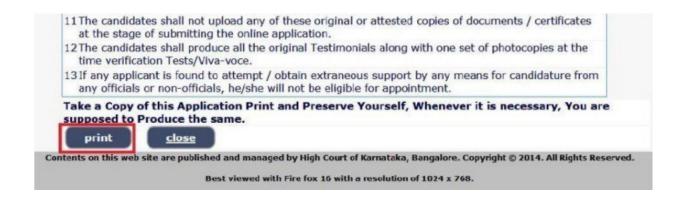

➤ Click on "Print" button to print the application submitted.

**NOTE:-**Candidates shall secure and display the printed application to the authority without fail.