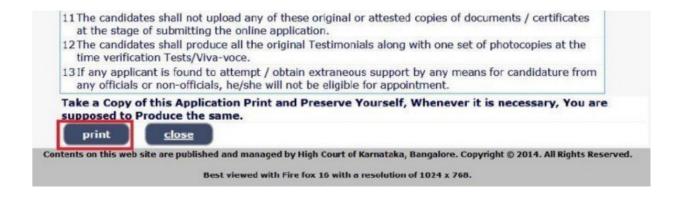

➤ Click on "Print" button to print the application submitted.

**NOTE:-**Candidates shall secure and display the printed application to the authority without fail.