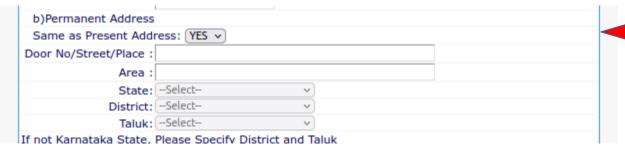

## **CONTACT INFORMATION**

- > The Candidates shall enter correct "Contact Information".
- The Candidates shall enter correct Present and Permanent Address i.e., Door No. /
  Street, Area, State, District, Taluk and Pincode. If Present address is same as
  Permanent Address select Yes