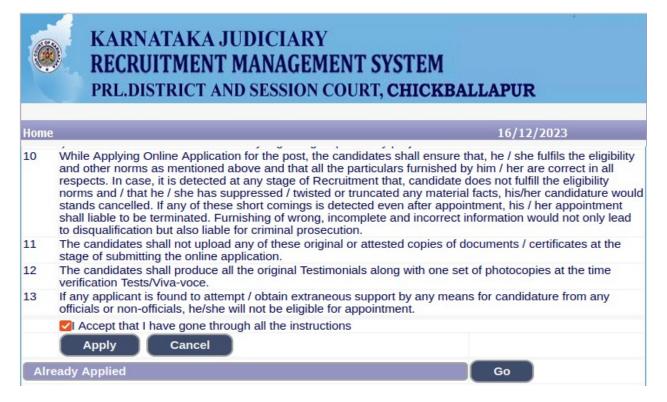

- **4.**Candidates shall read the 'GENERAL INSTRUCTIONS' carefully before submitting the online application so as to avoid mistakes or rejection of application.
- **5.** Candidates shall confirm that the 'General Instructions' have been read by clicking check box 'I Accept that I have gone through all the instructions' and click **'Apply'** Button to proceed for online application.