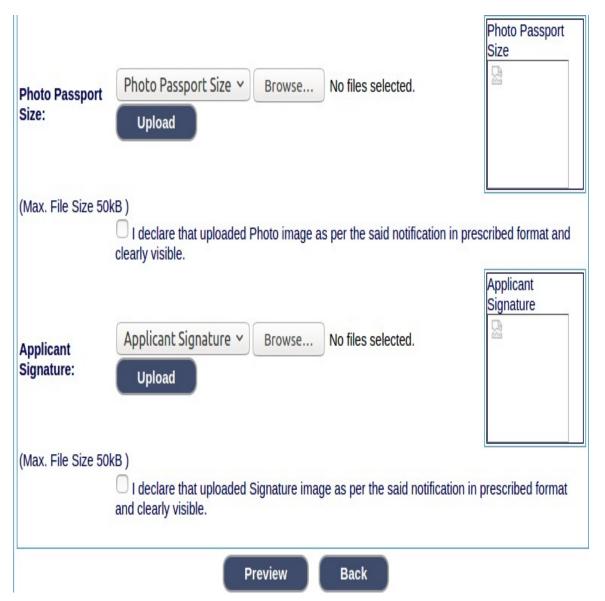

**1.** The Candidates shall enter the name as mentioned in "X/S.S.L.C" marks card.

- **2.** The Candidates shall enter the name of Father, Husband or Guardian as applicable.
- **3.** The Candidates shall select "Gender" correctly i.e., Male, Female or Others.
- **4.** Enter correct "Date of Birth".
- **5.** Candidates shall select the cadre ie., Residual parent cadre or 371J Hydrabad-Karnataka region (Local cadre) and preference in the cadre.
- **6.** The Candidates shall select the correct "Category" from the list i.e., GM- General Merit, SC- Scheduled Caste, ST Scheduled Tribe, Category-I, Category-IIA, Category-IIB, Category- IIIA, Category-IIIB.
- 7. The Candidates shall check the required 'Quota' under "Reservation" Rural, Physically Challenged, , Kannada Medium, Displacement and Ex Serviceman.
- 8. The Candidates shall enter correct "Marital Status" i.e., Married or Unmarried and further whether the Candidate is Single, Divorced, Widowed or Judicially-Separated if applicable.
- **9.** The Candidates shall enter correct Citizenship details.
- **10.** The Candidates shall enter correct "Contact Information".
- **11.** The Candidates shall enter correct Present and Permanent Address i.e., Door No. /Street, Area, State, District, Taluk and Pin code.
- **12.** The Candidates shall enter Mobile Number correctly and landline number if any.
- **13.** The Candidates shall enter correct and valid e-Mail ID.
- 14. The Candidates shall enter Driving License details if present.
- **15.** If the Candidate is in service of Union of India or State Government or any undertaking, Click "Yes" and submit the service details as sought.
- **16.** The Candidates shall enter the details of Departmental Inquiry if any.
- **17.** If the Candidate is a party to any Civil or Criminal Proceedings in any Court, details shall be entered.
- 18. The Candidates shall confirm the information submitted by checking the acceptance clause as shown in below screen. The candidates shall click 'Preview' button to proceed further.