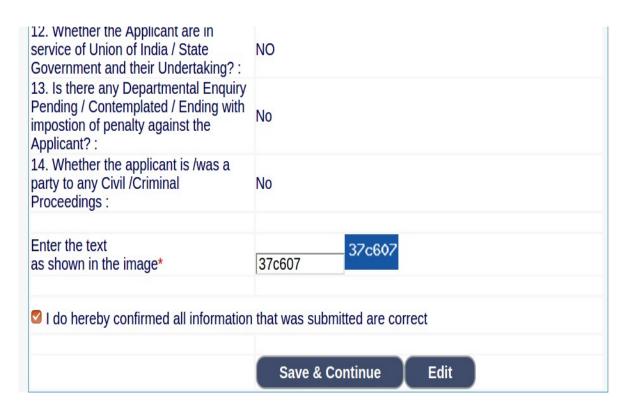

**1.** The Candidates shall enter the name as mentioned in "X/S.S.L.C" marks card.

- **2.** The Candidates shall enter the name of Father, Husband or Guardian as applicable.
- **3.** The Candidates shall select "Gender" correctly i.e., Male, Female or Others.
- **4.** Enter correct "Date of Birth".
- **5.** Candidates shall select the cadre ie., Residual parent cadre or 371J Hydrabad-Karnataka region (Local cadre) and preference in the cadre.
- **6.** The Candidates shall select the correct "Category" from the list i.e., GM- General Merit, SC- Scheduled Caste, ST Scheduled Tribe, Category-I, Category-IIA, Category-IIB, Category- IIIA, Category-IIIB.
- 7. The Candidates shall check the required 'Quota' under "Reservation" Rural, Physically Challenged, , Kannada Medium, Displacement and Ex Serviceman.
- 8. The Candidates shall enter correct "Marital Status" i.e., Married or Unmarried and further whether the Candidate is Single, Divorced, Widowed or Judicially-Separated if applicable.
- **9.** The Candidates shall enter correct Citizenship details.
- **10.** The Candidates shall enter correct "Contact Information".
- **11.** The Candidates shall enter correct Present and Permanent Address i.e., Door No. /Street, Area, State, District, Taluk and Pin code.
- **12.** The Candidates shall enter Mobile Number correctly and landline number if any.
- **13.** The Candidates shall enter correct and valid e-Mail ID.
- 14. The Candidates shall enter Driving License details if present.
- **15.** If the Candidate is in service of Union of India or State Government or any undertaking, Click "Yes" and submit the service details as sought.
- **16.** The Candidates shall enter the details of Departmental Inquiry if any.
- **17.** If the Candidate is a party to any Civil or Criminal Proceedings in any Court, details shall be entered.
- 18. The Candidates shall confirm the information submitted by checking the acceptance clause as shown in below screen. The candidates shall click 'Preview' button to proceed further.