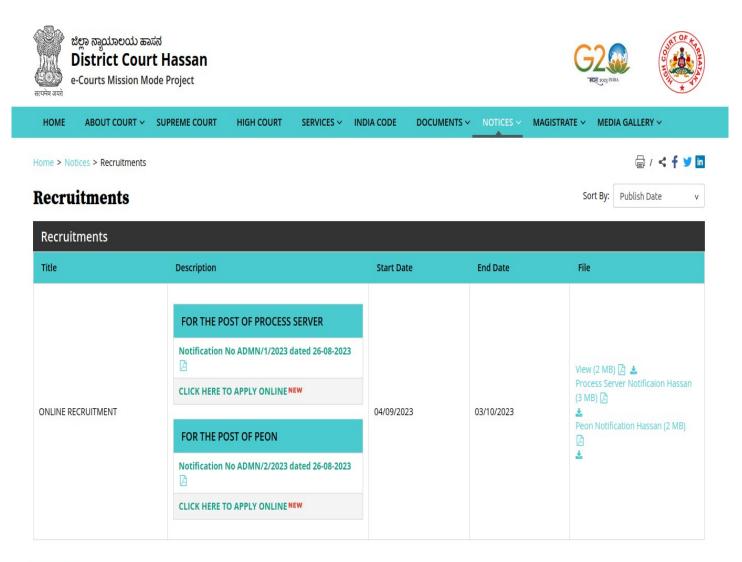

## How to apply online

**1.** All eligible candidates shall visit the below mentioned web link to apply online applications for the various posts.

https://hassan.dcourts.gov.in/notice-category/recruitments/

- 2. Click 'Click Here to Apply ONLINE' button below the relevant post.
- 3. Click 'Online Application' button present at the right corner.

|           | RECRU               | ATAKA JUDICIARY<br>ITMENT MANAGEME<br>strict and sessions c |                    | N                  |
|-----------|---------------------|-------------------------------------------------------------|--------------------|--------------------|
| ie        | _                   |                                                             |                    | 07/09/2023         |
| Ka        | rnataka Judiciary ( | Online Recruitment, PRL. DISTRICT AND S                     | ESSIONS COURT, HAS | SAN.               |
| 01        | o. Notification N   | o Name of the post                                          | Last Date          | Status             |
| SI.n      |                     |                                                             |                    | Ottitus            |
| SI.n<br>1 | ADM 1/2023          | Recruitment for the post of Process<br>Server               | 03/10/2023         | online Application |