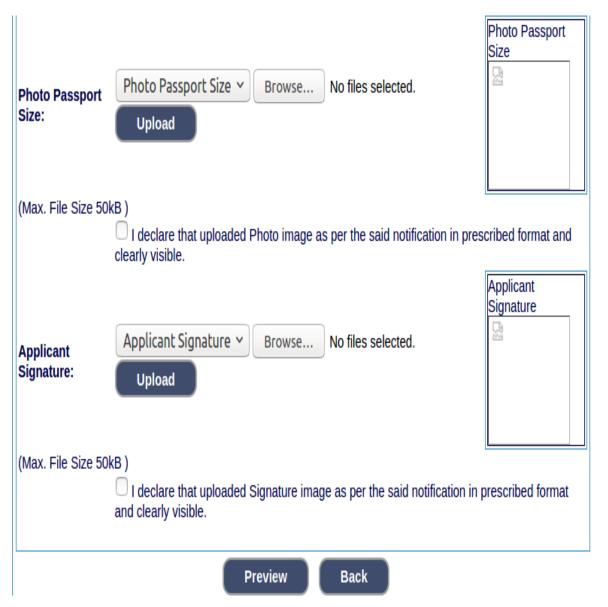

**26.** Candidates shall confirm that the Passport size Photo and Signature does not exceed 50kb. Click **'Browse...'** to select the photo & signature and click **'Upload'** to upload the photo & signature.