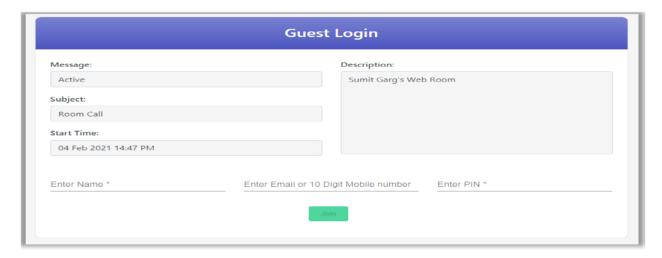

If the Room owner has entered in his/her room, the following screen will be displayed.

Enter the details: -

Enter Your Name, Email ID/Mobile No.

**Enter PIN: 123456** 