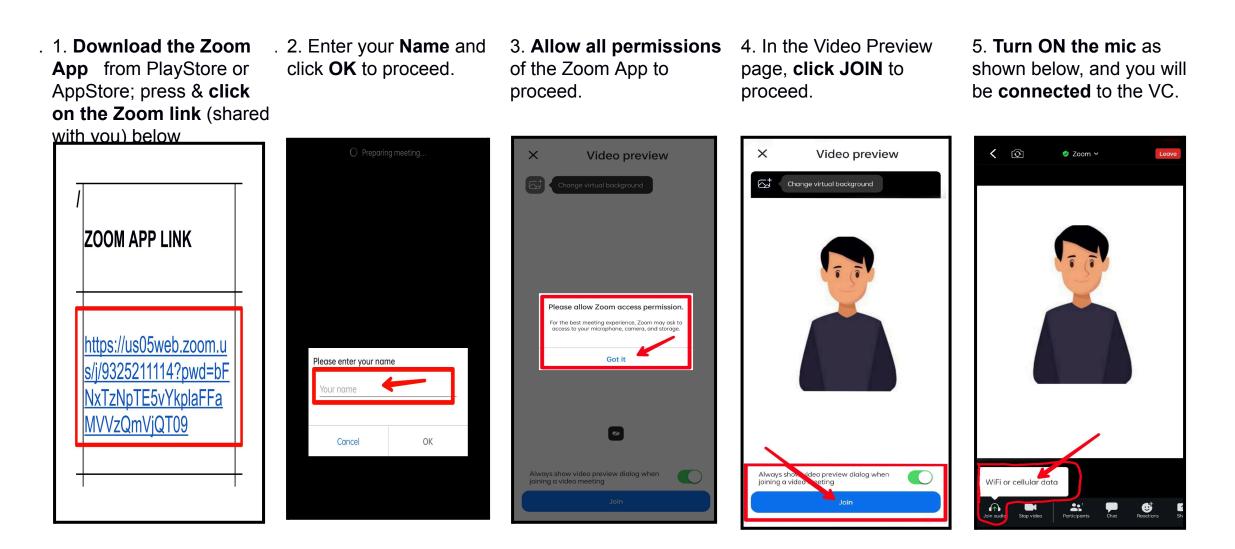

### Links for Video-Conferencing with the Courts at Kapurthala Sessions Division

#### STEPS TO CONNECT THROUGH ZOOM APP LINK



## STEPS TO CONNECT THROUGH NICMEET

<u>NOTE:</u> If the room owner has not joined the room, the following message will appear: "<u>The Room Owner has not joined yet.</u> <u>Please wait.</u>"

3. Allow all the 4. VC will be connected. 1. Click on the **NICMeet Link** 2. Enter your Name, Mobile/Email-ID, and the default PIN. Click JOIN permissions asked by the shared with you. Make sure to turn ON browser for Mic and the mic and camera. Camera Rest ADJ KPT... 04:52 😋 nicmeet.nic.in/account/joined-vc 😵 🔺 **Guest Login** nicmeet **S** Description Message **DEFAULT PIN/** Active ADJ\_KPT\_PB0099 PASSWORD NICMEET LINK Subject: **TO JOIN** Room Call NICMEET Start Time: 19 Mar 2024 12:39 PM https://nicmeet.nic.in/accou nicmeet.nic.in wants to use your microphone nt/join-vc?key=DSJKPT P 123456 R