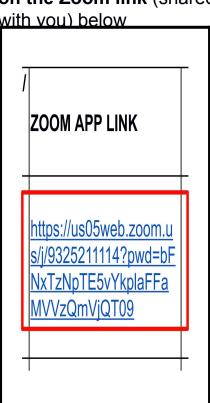

#### STEPS TO CONNECT THROUGH ZOOM APP LINK

- . 1. Download the Zoom **App** from PlayStore or AppStore; press & click on the Zoom link (shared
- with you) below

. 2. Enter your **Name** and click **OK** to proceed.