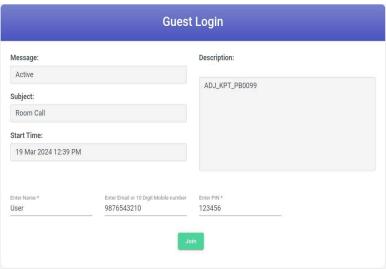

### STEPS TO CONNECT THROUGH NICMEET

NOTE: If the room owner has not joined the room, the following message will appear: "The Room Owner has not joined yet. Please wait."

- 1. Click on the **NICMeet Link** shared with you.
- 2. Enter your Name, Mobile/Email-ID, and the default PIN. Click JOIN
- **3.** Allow all the permissions asked by the browser for Mic and Camera
- **4.** VC will be connected. Make sure to **turn ON the mic and camera**.