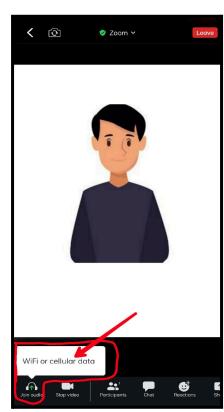

#### Links for Video-Conferencing with the Courts at Kapurthala Sessions Division

#### STEPS TO CONNECT THROUGH ZOOM APP LINK

- . 1. Download the Zoom **App** from PlayStore or AppStore; press & click on the Zoom link (shared
- with you) below



. 2. Enter your **Name** and click **OK** to proceed.

Please enter your name

Cancel

OK

- 3. Allow all permissions of the Zoom App to proceed.
- Video preview Please allow Zoom access permission. Always show video preview dialog when joining a video meeting
- 4. In the Video Preview page, click JOIN to proceed.



5. Turn ON the mic as shown below, and you will be **connected** to the VC.



### STEPS TO CONNECT THROUGH NICMEET

NOTE: If the room owner has not joined the room, the following message will appear: "The Room Owner has not joined yet. Please wait."

- 1. Click on the **NICMeet Link** shared with you.
- 2. Enter your Name, Mobile/Email-ID, and the default PIN. Click JOIN
- **3.** Allow all the permissions asked by the browser for Mic and Camera
- **4.** VC will be connected. Make sure to **turn ON the mic and camera**.









# VIDEO CONFERENCING LINKS FOR SESSIONS DIVISION KAPURTHALA

## **KAPURTHALA HEADQUARTERS**

|   | NAME OF JUDICIAL<br>OFFICER | DESIGNATION                             | NICMEET LINK          | DEFAULT PIN/<br>PASSWORD<br>TO JOIN<br>NICMEET | ZOOM APP LINK         | CONTACT<br>NUMBER OF<br>READER | CONTACT<br>NUMBER OF<br>NAIB COURT |
|---