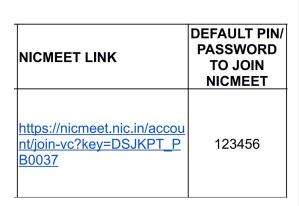

### STEPS TO CONNECT THROUGH NICMEET

NOTE: If the room owner has not joined the room, the following message will appear: "The Room Owner has not joined yet. Please wait."

- 1. Click on the **NICMeet Link** shared with you.
- 2. Enter your Name, Mobile/Email-ID, and the default PIN. Click JOIN
- **3.** Allow all the permissions asked by the browser for Mic and Camera
- **4.** VC will be connected. Make sure to **turn ON the mic and camera**.