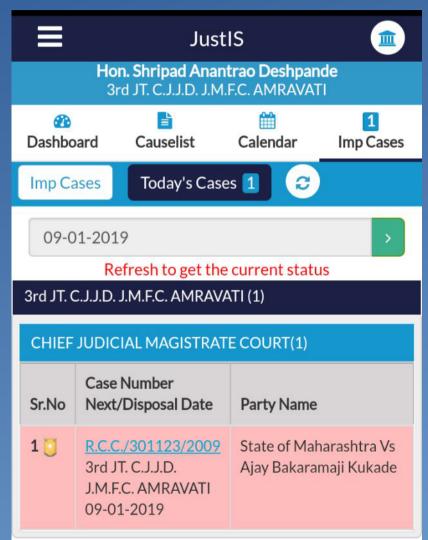

### **Important Cases**

 The JO can save his selective cases, which he need for ready and quick reference, as Important Cases.