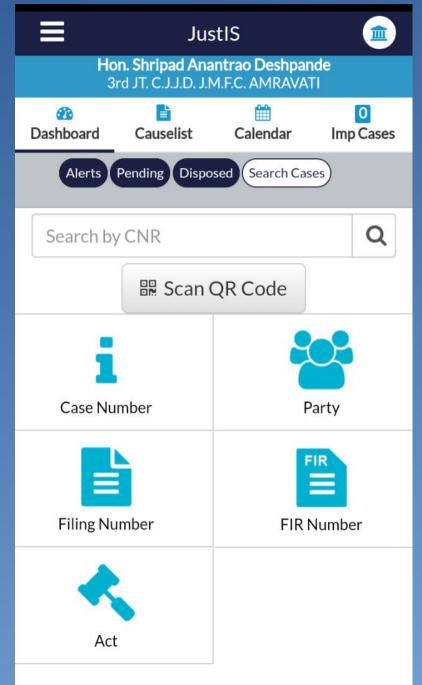

### **Dashboard Screen**

- In the Top Panel there is name of JO along with Designation.
- Dashboard consists of :-
  - Alert,
  - Pending,
  - Disposed,
  - Search Cases Tabs.

|                                                  | JustIS                                                                |          |               |                |  |  |  |
|--------------------------------------------------|-----------------------------------------------------------------------|----------|---------------|----------------|--|--|--|
|                                                  | Hon. Shripad Anantrao Deshpande<br>3rd JT. C.J.J.D. J.M.F.C. AMRAVATI |          |               |                |  |  |  |
| Dashboard                                        | Lause                                                                 | list     | 🛗<br>Calendar | 0<br>Imp Cases |  |  |  |
| Alerts Per                                       | nding                                                                 | Disposed | Search Case   | s              |  |  |  |
|                                                  | Sho                                                                   | w 10 🔻   | entries       |                |  |  |  |
| Sear                                             | ch:                                                                   |          |               |                |  |  |  |
|                                                  | •                                                                     | Civil 🔶  | Criminal      | 🕴 Total 🔶      |  |  |  |
| 1) Todays Listed                                 |                                                                       | <u>0</u> | <u>72</u>     | 72             |  |  |  |
| 2) Undated Cases                                 |                                                                       | <u>0</u> | <u>0</u>      | <u>0</u>       |  |  |  |
| <i>3 ) Received by institution in last month</i> |                                                                       | <u>0</u> | <u>73</u>     | <u>73</u>      |  |  |  |
| 4 ) Received by<br>transfer in last<br>month     |                                                                       | <u>0</u> | <u>404</u>    | <u>404</u>     |  |  |  |
| 5) Current Pendir                                | ng                                                                    | <u>0</u> | 2282          | 2282           |  |  |  |
| 6 ) Disposal in this month                       |                                                                       | <u>0</u> | <u>17</u>     | <u>17</u>      |  |  |  |
|                                                  | Showing 1 to 6 of 6 entries<br>Previous 1 Next                        |          |               |                |  |  |  |

### **Alert Tab**

- Alert Tab assist the JO to get a quick glance of :-
  - Total count of Today's Listed Cases.
  - Undated Cases
  - Cases Instituted in last month
  - Cases Transfered in last month
  - Pendency
  - Total Disposal in current month

### **Disposed Tab**

 There is a Grid and Two Lines Graph showing case count of Pending (BLUE) and Disposed (RED) for the respective year.

- Using this utility of the JustIS App JOs can search cases and get its details.
- Cases can be searched as per :-
  - CNR Number.
  - Case No.
  - Party Name.
  - Filing No.
  - FIR No.
  - ACT Name.
- Option to Scan QR Code is also available on this window.