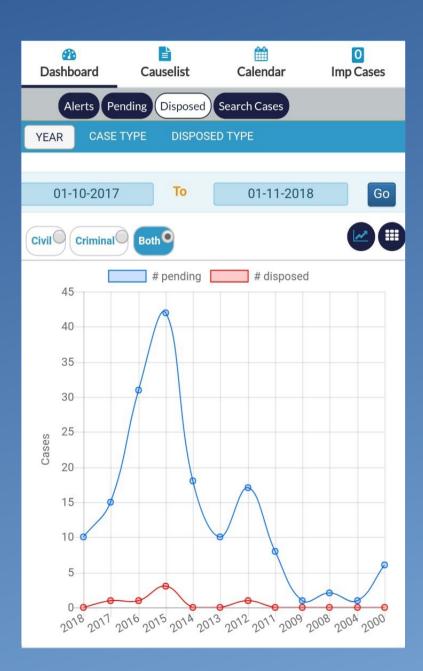

### **Disposed Tab**

 There is a Grid and Two Lines Graph showing case count of Pending (BLUE) and Disposed (RED) for the respective year.

### **Disposed Tab**

- It can show pendency of Civil Cases, Criminal Cases or Both.
- Pendency can be monitored as per :-
  - Year
  - Case Types
  - Disposed Types
- Pendency can be monitored for a specific period.