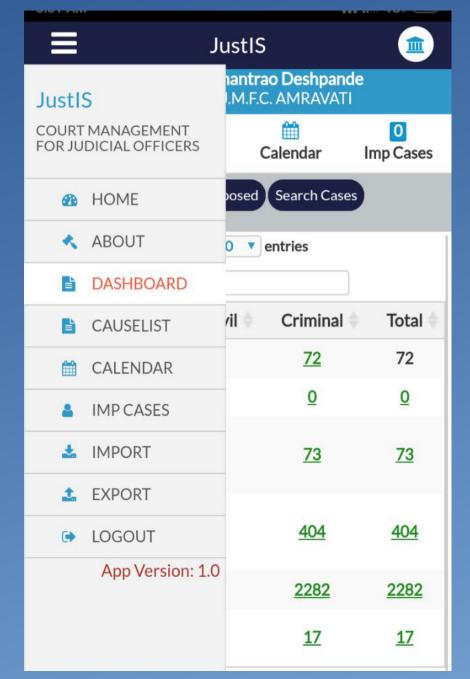

### Side Menu

- Side Menu gives short selection for different Tabs
- Home
- About
- Dashboard
- Cause List
- Calender
- Important Cases
- Import/Export
- Log out
- App Version.

### **Dashboard Screen**

- In the Top Panel there is name of JO along with Designation.
- Dashboard consists of :-
  - Alert,
  - Pending,
  - Disposed,
  - Search Cases Tabs.

|                                                  | JustIS                                                                |          |               |                |  |  |  |
|--------------------------------------------------|-----------------------------------------------------------------------|----------|---------------|----------------|--|--|--|
|                                                  | Hon. Shripad Anantrao Deshpande<br>3rd JT. C.J.J.D. J.M.F.C. AMRAVATI |          |               |                |  |  |  |
| Dashboard                                        | Lause                                                                 | list     | 🛗<br>Calendar | 0<br>Imp Cases |  |  |  |
| Alerts Per                                       | nding                                                                 | Disposed | Search Case   | s              |  |  |  |
|                                                  | Sho                                                                   | w 10 🔻   | entries       |                |  |  |  |
| Sear                                             | ch:                                                                   |          |               |                |  |  |  |
|                                                  | •                                                                     | Civil 🔶  | Criminal      | 🕴 Total 🔶      |  |  |  |
| 1) Todays Listed                                 |                                                                       | <u>0</u> | <u>72</u>     | 72             |  |  |  |
| 2) Undated Cases                                 |                                                                       | <u>0</u> | <u>0</u>      | <u>0</u>       |  |  |  |
| <i>3 ) Received by institution in last month</i> |                                                                       | <u>0</u> | <u>73</u>     | <u>73</u>      |  |  |  |
| 4 ) Received by<br>transfer in last<br>month     |                                                                       | <u>0</u> | <u>404</u>    | <u>404</u>     |  |  |  |
| 5) Current Pendir                                | ng                                                                    | <u>0</u> | 2282          | 2282           |  |  |  |
| 6 ) Disposal in this month                       |                                                                       | <u>0</u> | <u>17</u>     | <u>17</u>      |  |  |  |
|                                                  | Showing 1 to 6 of 6 entries<br>Previous 1 Next                        |          |               |                |  |  |  |

### **Alert Tab**

- Alert Tab assist the JO to get a quick glance of :-
  - Total count of Today's Listed Cases.
  - Undated Cases
  - Cases Instituted in last month
  - Cases Transfered in last month
  - Pendency
  - Total Disposal in current month