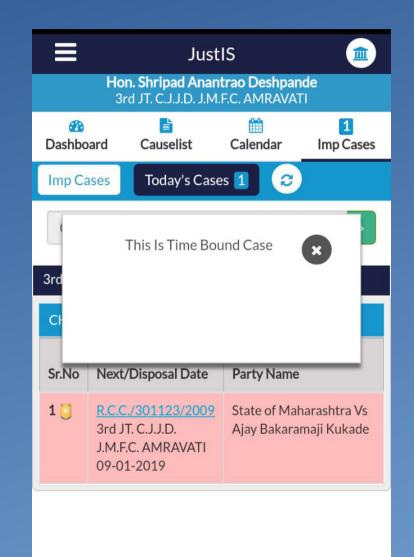

### Add Notes to Case History

• This case is then added to Important Cases and the note can be viewed.

### Add Notes to Case History

• This case is then added to Important Cases and the note can be viewed.

|                                                                                                  | JustIS 💼                                                              |                              |    |                                                     |                  |                  |  |
|--------------------------------------------------------------------------------------------------|-----------------------------------------------------------------------|------------------------------|----|-----------------------------------------------------|------------------|------------------|--|
|                                                                                                  | Hon. Shripad Anantrao Deshpande<br>3rd JT. C.J.J.D. J.M.F.C. AMRAVATI |                              |    |                                                     |                  |                  |  |
| 🕐<br>Dashboard                                                                                   |                                                                       | E<br>Causelist               | Ca | 🛗<br>Calendar Imp                                   |                  | 1<br>Cases       |  |
| Caus                                                                                             | Causelist Date:*                                                      |                              |    |                                                     |                  |                  |  |
| 09                                                                                               | -01-2019                                                              | 2                            |    |                                                     |                  |                  |  |
| CIVIL CRIMINAL                                                                                   |                                                                       |                              |    |                                                     |                  |                  |  |
| Shri S.A. Deshpande<br>3rd JT. C.J.J.D. J.M.F.C. AMRAVATI<br>Criminal Cases Listed on 09-01-2019 |                                                                       |                              |    |                                                     |                  |                  |  |
| Sr<br>No.                                                                                        | c                                                                     | Case Number                  |    | Party                                               | / Name           | A                |  |
| 'Urgent Cases'                                                                                   |                                                                       |                              |    |                                                     |                  |                  |  |
| Evidence Part Heard                                                                              |                                                                       |                              |    |                                                     |                  |                  |  |
| 1<br>★                                                                                           | <u>R.C.C.</u><br>20-11-2                                              | / <u>301123/2009</u><br>2009 |    | State of<br>Maharas<br>Versus<br>Ajay Bak<br>Kukade |                  | A.I<br>Bh<br>P.N |  |
| 2                                                                                                | <u>R.C.C.</u><br>01-09-2                                              | / <u>300821/2010</u><br>2010 |    | State of<br>Maharas<br>Versus<br>Privanka           | htra<br>Sadashiy | A.I              |  |

### **Important Cases**

 The JO can save his selective cases, which he need for ready and quick reference, as Important Cases.