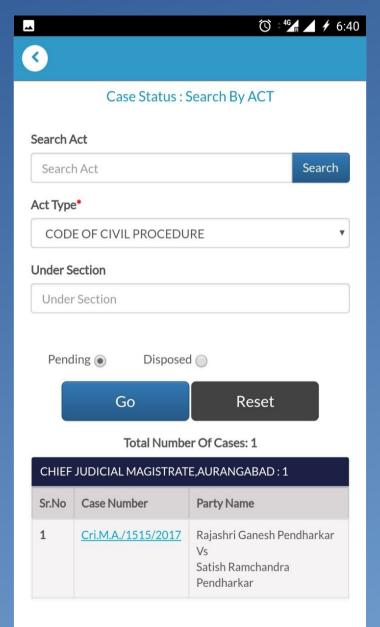

- Search By ACT Name.
- Search the Act Name, select the Act Type from the drop down menu and specify the section of the Act. Also specify whether to search Pending or Disposed Cases.