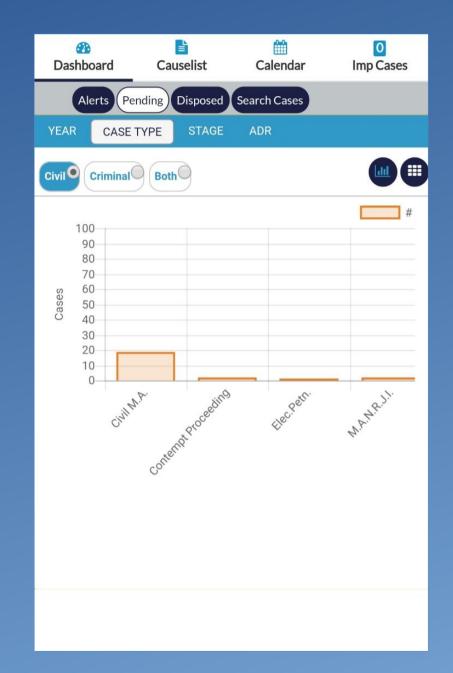

transfer in last month</i>                          | <u>0</u>                    | <u>404</u>   | <u>404</u> |  |  |  |
| 5) Current Pending                                                    | <u>0</u>                    | 2282         | 2282       |  |  |  |
| 6 ) Disposal in this month                                            | <u>0</u>                    | <u>17</u>    | <u>17</u>  |  |  |  |
| Sh                                                                    | Showing 1 to 6 of 6 entries |              |            |  |  |  |

Previous

Next

### **Pending Tab**

- It can show pendency of Civil Cases, Criminal Cases or Both.
- Pendency can be monitored as per :-
  - Year
  - Case Types
  - Stage
  - ADR.
- Year Wise Pendency.



### **Pending Tab**

• Case Type Wise Pendency.



### **Pending Tab**

• Stage Wise Pendency.



### **Pending Tab**

- ADR : This window shows information of Cases
   Referred, Pending and completed in this Month in
  - Lok Adalat.
  - Mediation.

| 😗<br>Dashboard     | Lauselist                            | din di calenda      | 0<br>Imp Cases |  |  |  |  |
|--------------------|--------------------------------------|---------------------|----------------|--|--|--|--|
| Alerts Per         | Alerts Pending Disposed Search Cases |                     |                |  |  |  |  |
| YEAR CASE 1        | TYPE STAG                            | E ADR               |                |  |  |  |  |
| Civil Criminal     | Both                                 |                     |                |  |  |  |  |
|                    | Show