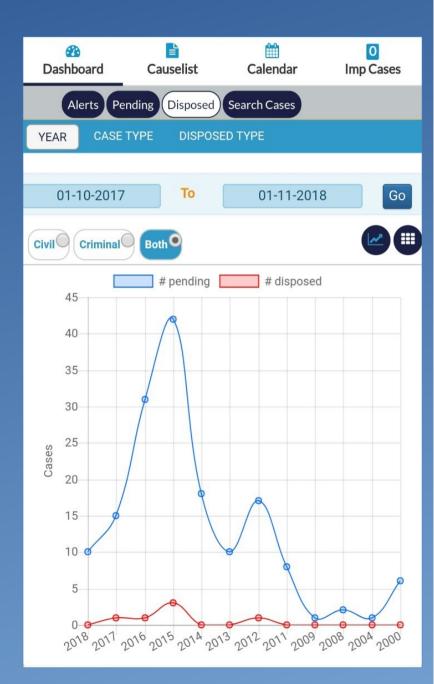

### **Disposed Tab**

 There is a Grid and Two Lines Graph showing case count of Pending (BLUE) and Disposed (RED) for the respective year.

### **Disposed Tab**

- It can show pendency of Civil Cases, Criminal Cases or Both.
- Pendency can be monitored as per :-
  - Year
  - Case Types
  - Disposed Types
- Pendency can be monitored for a specific period.