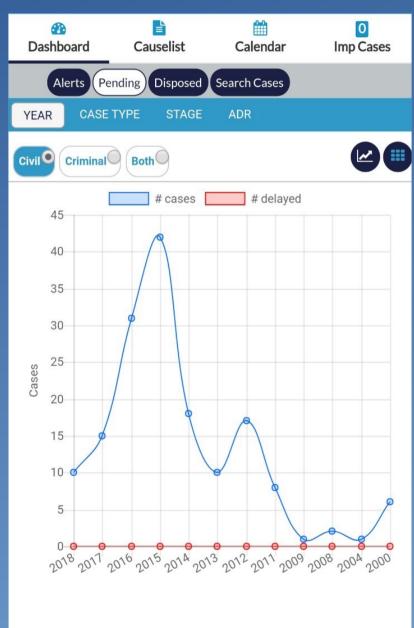

### **Pending Tab**

- It can show pendency of Civil Cases, Criminal Cases or Both.
- Pendency can be monitored as per :-
  - Year
  - Case Types
  - Stage
  - ADR.
- Year Wise Pendency.

### **Disposed Tab**

 There is a Grid and Two Lines Graph showing case count of Pending (BLUE) and Disposed (RED) for the respective year.

### **Disposed Tab**

 There is a Grid and Two Lines Graph showing case count of Pending (BLUE) and Disposed (RED) for the respective year.

- Using this utility of the JustIS App JOs can search cases and get its details.
- Cases can be searched as per :-
  - CNR Number.
  - Case No.
  - Party Name.
  - Filing No.
  - FIR No.
  - ACT Name.
- Option to Scan QR Code is also available on this window.