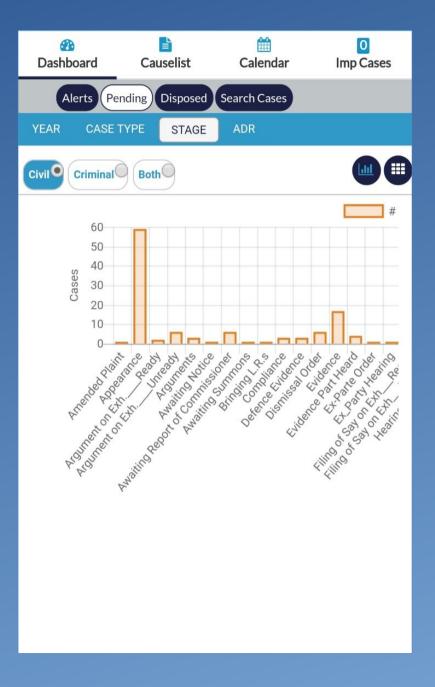

| <u>0</u>                    | <u>404</u>   | <u>404</u> |  |  |  |
| 5) Current Pending                                                    | <u>0</u>                    | 2282         | 2282       |  |  |  |
| 6 ) Disposal in this month                                            | <u>0</u>                    | <u>17</u>    | <u>17</u>  |  |  |  |
| Sh                                                                    | Showing 1 to 6 of 6 entries |              |            |  |  |  |

Previous

Next

### **Pending Tab**

- It can show pendency of Civil Cases, Criminal Cases or Both.
- Pendency can be monitored as per :-
  - Year
  - Case Types
  - Stage
  - ADR.
- Year Wise Pendency.



### **Pending Tab**

• Case Type Wise Pendency.



### **Pending Tab**

• Stage Wise Pendency.



### **Pending Tab**

- ADR : This window shows information of Cases
   Referred, Pending and completed in this Month in
  - Lok Adalat.
  - Mediation.

| 😗<br>Dashboard     | Lauselist                            | din di calenda      | 0<br>Imp Cases |  |  |  |  |
|--------------------|--------------------------------------|---------------------|----------------|--|--|--|--|
| Alerts Per         | Alerts Pending Disposed Search Cases |                     |                |  |  |  |  |
| YEAR CASE 1        | TYPE STAG                            | E ADR               |                |  |  |  |  |
| Civil Criminal     | Both                                 |                     |                |  |  |  |  |
|                    | Show                                 | 10 <b>v</b> entries