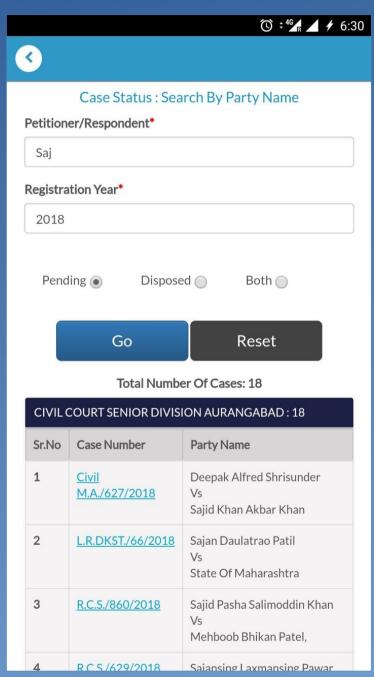

- Search By Party Name.
- Mention the name of either party, specify the year and specify whether to search Pending Case, Disposed Cases or both.

- Search By Filing Number.
- Mention the Filing Number and Year of filing.