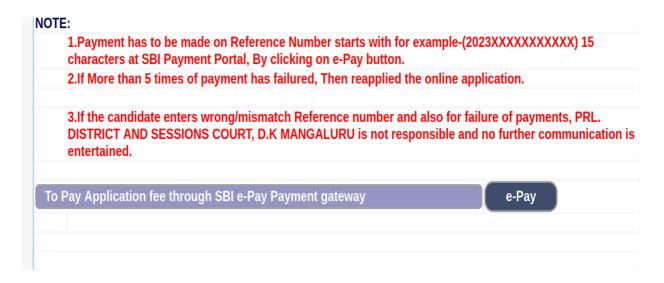

## **How to make online payment**

 All eligible candidates shall visit the below mentioned link to make payment online for the various posts. This shall be done after successful submission of the online application.

Visit <a href="https://raichur.dcourts.gov.in/Judges/online-recruitment/">https://raichur.dcourts.gov.in/Judges/online-recruitment/</a>

## ONLINE-RECRUITMENT

- 2. Click on 'CLICK HERE TO APPLY ONLINE' button below the relevant post.
- **3.** Click on 'e-Pay' Button on recruitment page to proceed for paying the application fee.

4. Candidates shall read and understand "Guidelines for payment" carefully. Under "ONLINE SBI e-Payment gateway", Candidate shall enter correct "Reference Number" and Captcha. Click 'Submit' button to proceed further for making payment.

| To | Pay Application fee through SBI e-Pay Payment gatewa<br>Reference No. : | У        | e-Pay |
|----|-------------------------------------------------------------------------|----------|-------|
|    | Enter the text as shown in the image*  Submit                           |          |       |
|    | Re-Print Application                                                    | Re-Print |       |