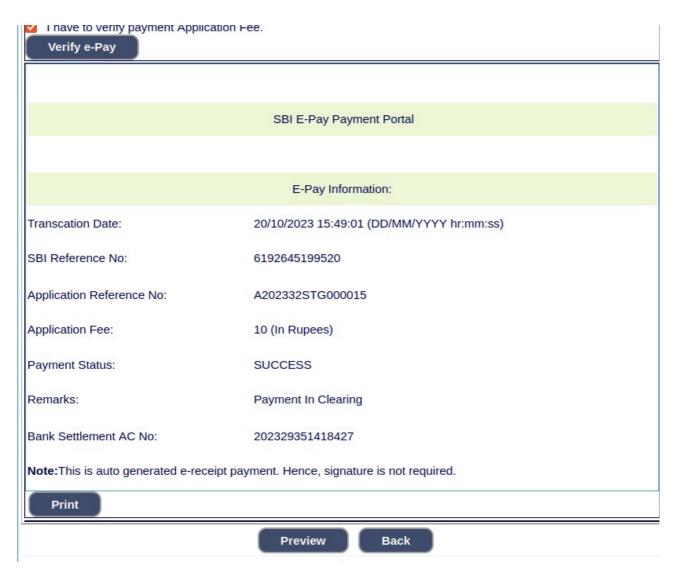

## Note:

1. Candidates shall follow the procedure as prescribed by the bank to make payment through Net Banking, Debit/Credit cards and UPI Payments.

9. Candidates shall verify the details by click on "Verify e-Pay" button.