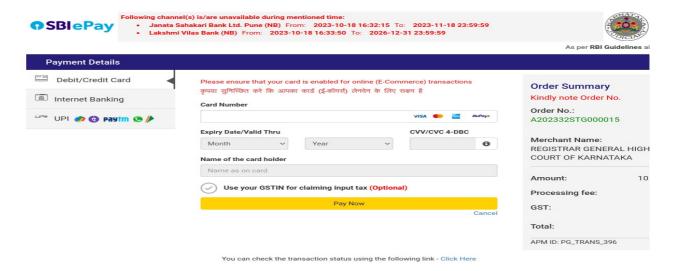

**8.** Choose any one of the payment method as per your convenience among the available options.