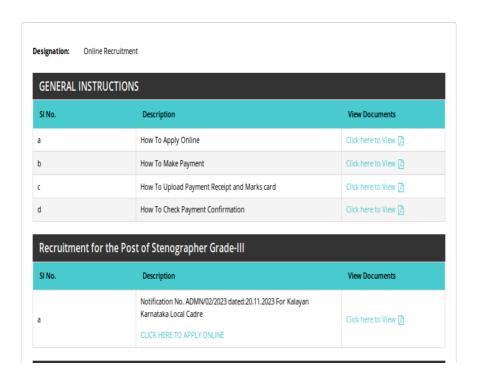

## ONLINE-RECRUITMENT

- 2. Click on 'CLICK HERE TO APPLY ONLINE' button below the relevant post.
- **3.** Click on 'e-Pay' Button on recruitment page to proceed for paying the application fee.

4. Candidates shall read and understand "Guidelines for payment" carefully. Under "ONLINE SBI e-Payment gateway", Candidate shall enter correct "Reference Number" and Captcha. Click 'Submit' button to proceed further for making payment.