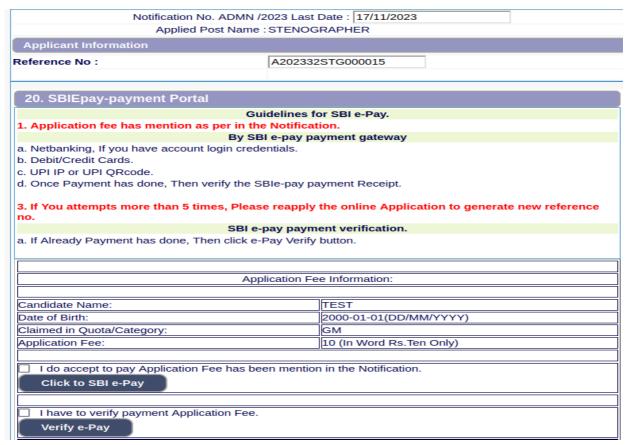

**6.** Click 'Click to SBI e-Pay' button to proceed further for making payment.

7. Candidates shall verify the correct Candidate Name, Application Reference Number & date of birth as mentioned, as in online application & application Fee prescribed for the respective categories. Click 'Confirm' button after verifying that the details entered are correct as per the details entered in the online application.

| SBI E-Pay Payment Portal    |                            |  |  |
|-----------------------------|----------------------------|--|--|
|                             |                            |  |  |
| Ар                          | plication Fee Information: |  |  |
| Reference No:               | A202332STG000015           |  |  |
| Candidate Name:             | TEST                       |  |  |
| Date of Birth:              | 2000-01-01                 |  |  |
| Claimed for Quota/Category: | GM                         |  |  |
| Application Fee:            | 10                         |  |  |

**8.** Choose any one of the payment method as per your convenience among the available options.