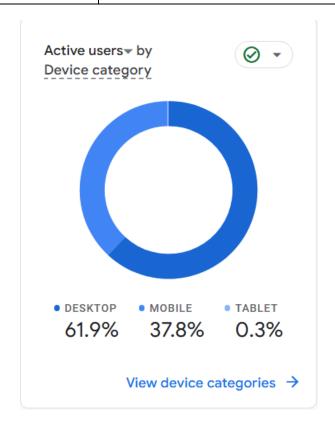

#### Devices used

The data below gives an overview of the devices used to access

### **Public Works Department**

| <b>Device Category</b> | Users |
|------------------------|-------|
| Mobile                 | 3,540 |
| Desktop                | 5,792 |
| Tablet                 | 27    |

Devices used to access Public Works Department – 37.8% Mobile, 61.9% Desktop, Remaining – Tablet