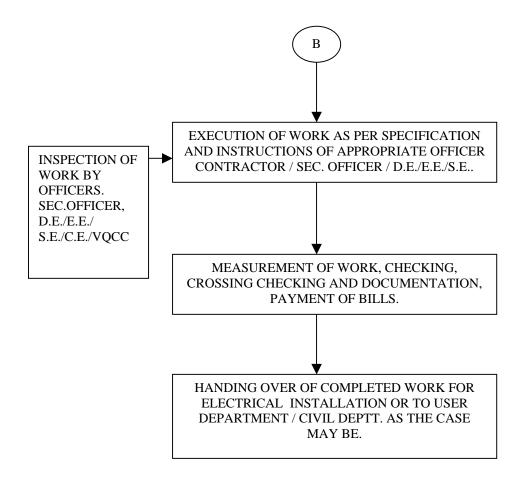

## Annexure -I

## **Flow Chart for civil works**

Flow Chart for works pertaining to other departments

D:\Annexure-I-& II Flowchart-civilworks.doc\ -

**RIGHT TO INFORMATION ACT** 