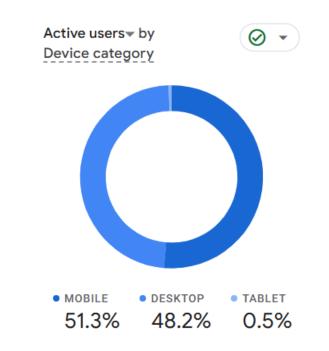

#### Devices used

The data below gives an overview of the devices used to access Rural Development & Panchayat Raj Department

| Device Category | Users |
|-----------------|-------|
| Mobile          | 299   |
| Desktop         | 277   |
| Tablet          | 3     |

Devices used to access Rural Development & Panchayat Raj Department – 36% Mobile, 64% Desktop, Remaining – Tablet