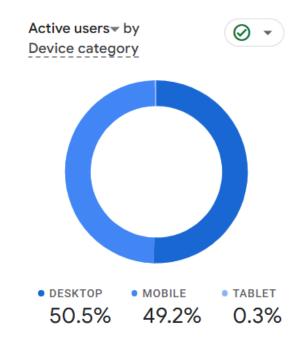

#### Devices used

The data below gives an overview of the devices used to access Food, Civil Supplies and Consumer Protection Department

| Device Category | Users |
|-----------------|-------|
| Mobile          | 757   |
| Desktop         | 777   |
| Tablet          | 5     |
|                 |       |

Devices used to access Food, Civil Supplies and Consumer Protection Department – 49.2% Mobile, 50.5% Desktop, Remaining – Tablet