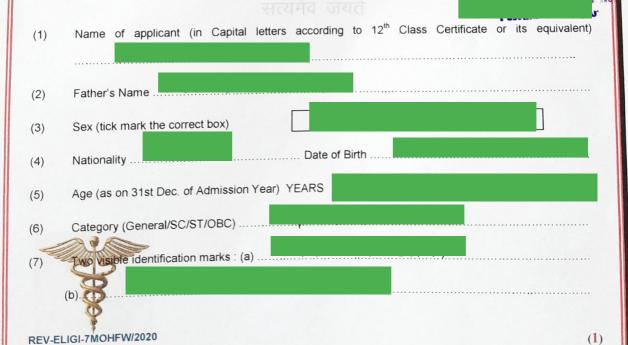

# APPLICANT NOMINATION FORM FOR CENTRAL GOVERNMENT NOMINEE QUOTA

(For getting admission to Under-Graduate Medical Course in a Medical Institution under National Medical Commission Act, 2019)

|                                                                                                                                  |                    | tters (including ) | oin code no & phon | 9 110) t.t        |                                      |
|----------------------------------------------------------------------------------------------------------------------------------|--------------------|--------------------|--------------------|-------------------|--------------------------------------|
|                                                                                                                                  |                    |                    |                    |                   |                                      |
|                                                                                                                                  |                    |                    |                    |                   |                                      |
|                                                                                                                                  |                    |                    |                    |                   |                                      |
|                                                                                                                                  |                    |                    |                    |                   |                                      |
|                                                                                                                                  |                    |                    |                    |                   |                                      |
|                                                                                                                                  |                    |                    |                    |                   |                                      |
|                                                                                                                                  |                    |                    |                    |                   |                                      |
|                                                                                                                                  |                    | actions from 11th  | h standard onwards | ,                 |                                      |
| Details of edi                                                                                                                   | ucational qualific | cations from 110   | h standard onwards | ,                 |                                      |
| 1th Class d                                                                                                                      | etails :           |                    |                    |                   |                                      |
|                                                                                                                                  |                    |                    |                    |                   |                                      |
|                                                                                                                                  |                    |                    |                    |                   |                                      |
| Board Nar                                                                                                                        | me & Address .     |                    |                    |                   |                                      |
| • Roll No                                                                                                                        |                    |                    | Result             |                   |                                      |
|                                                                                                                                  |                    |                    |                    |                   |                                      |
| • Date of Jo                                                                                                                     | nining & Date of   | f Completion       |                    |                   |                                      |
| Subjects                                                                                                                         |                    | um Marks           | Marks Obta         | ined              | % Result                             |
| Subjects                                                                                                                         | Theory             | Practical          |                    | Practical         | Pass/Fail                            |
| English                                                                                                                          |                    |                    |                    |                   |                                      |
| Physics                                                                                                                          |                    | 70970              |                    |                   |                                      |
| Chemistry                                                                                                                        |                    |                    | V 10.0             |                   |                                      |
| Dielegy                                                                                                                          |                    |                    |                    |                   |                                      |
| Biology<br>BCB Total                                                                                                             |                    |                    |                    |                   | the state of the same of the same of |
| Biology<br>PCB Total                                                                                                             |                    |                    |                    |                   |                                      |
| PCB Total  2 <sup>th</sup> Class/ In  School Na                                                                                  | ntermediate or     | 10+2 details :     | ोव जयते            |                   | -                                    |
| 2 <sup>th</sup> Class/ In School Na Board.WE                                                                                     | me & Address       | 10+2 details :     | मव जयते            |                   |                                      |
| 2 <sup>th</sup> Class/ In School Na Board.WE                                                                                     | me & Address       | 10+2 details :     | व जयते             |                   |                                      |
| PCB Total  2 <sup>th</sup> Class/ In  School Na  Board NE  Date of Jo  School Co                                                 | iningde No         | शत्या              | Marks Obta         | ined              | % Result                             |
| PCB Total  2 <sup>th</sup> Class/ In  School Na  Board NE  Date of Jo  School Co  Subjects                                       | iningde No         | 10+2 details :     | Marks Obta         | ined<br>Practical | % Result<br>Pass/Fail                |
| PCB Total  2 <sup>th</sup> Class/ In  School Na  Board NE  Date of Jo  School Co  Subjects  English                              | iningde No         | ım Marks           | Marks Obta         | ined<br>Practical |                                      |
| PCB Total  2 <sup>th</sup> Class/ In  School Na  Board NE  Date of Jo  School Co  Subjects  English  Physics                     | iningde No         | ım Marks           | Marks Obta         | ined<br>Practical |                                      |
| PCB Total  2 <sup>th</sup> Class/ In  School Na  Board Ne  Date of Jo  School Co  Subjects  English  Physics Chemistry           | iningde No         | ım Marks           | Marks Obta         | ined<br>Practical |                                      |
| PCB Total  2 <sup>th</sup> Class/ In  School Na  Board Ne  Date of Jo  School Co  Subjects  English  Physics  Chemistry  Biology | iningde No         | ım Marks           | Marks Obta         | ined<br>Practical |                                      |
| PCB Total  2 <sup>th</sup> Class/ In  School Na  Board Ne  Date of Jo  School Co  Subjects  English  Physics Chemistry           | iningde No         | ım Marks           | Marks Obta         | ined<br>Practical |                                      |
| PCB Total  2 <sup>th</sup> Class/ In  School Na  Board Ne  Date of Jo  School Co  Subjects  English  Physics  Chemistry  Biology | iningde No         | ım Marks           | Marks Obta         | ined<br>Practical |                                      |
| PCB Total  2 <sup>th</sup> Class/ In  School Na  Board Ne  Date of Jo  School Co  Subjects  English  Physics  Chemistry  Biology | iningde No         | ım Marks           | Marks Obta         | ined<br>Practical |                                      |
| PCB Total  2 <sup>th</sup> Class/ In  School Na  Board Ne  Date of Jo  School Co  Subjects  English  Physics  Chemistry  Biology | iningde No         | ım Marks           | Marks Obta         | ined<br>Practical |                                      |