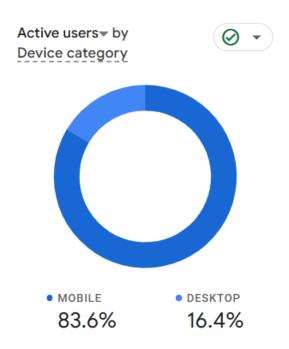

#### Devices used

The data below gives an overview of the devices used to access Controller of Rationing and Director Civil Supplies

| <b>Device Category</b> | Users |
|------------------------|-------|
| Mobile                 | 51    |
| Desktop                | 10    |

Devices used to access Controller of Rationing and Director Civil Supplies –83.6 % Mobile, 16.4% Desktop, Remaining – Tablet