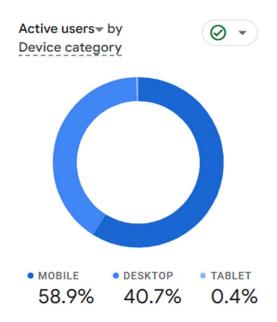

#### Devices used

The data below gives an overview of the devices used to access Mumbai Traffic Police Department

| Device Category | Users |
|-----------------|-------|
| Mobile          | 152   |
| Desktop         | 105   |
| Tablet          | 1     |

Devices used to access Mumbai Traffic Police – 58.9% Mobile, 40.7% Desktop, Remaining – Tablet