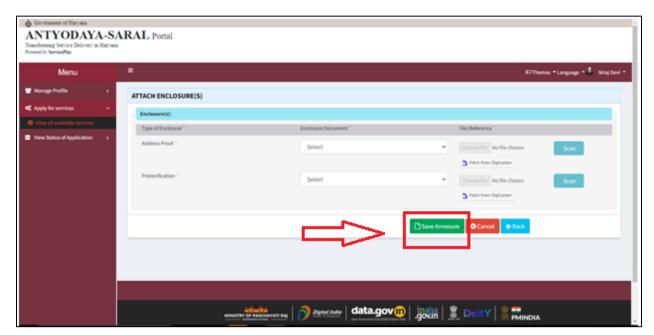

26. Click on "Save Annexure".

Government of Haryana

27. A page will display on the screen.

28. Click on "Make payment" option.

Government of Haryana

**29.** Select "Cash" option and make payment.

**30.** Print Acknowledgement slip.