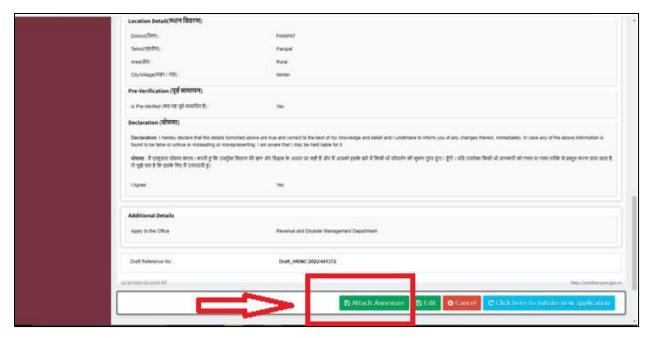

Government of Haryana

23. Click on the option "Attach Annexure".

24. Select address proof from enclosure document and click choose file and select a file.

Government of Haryana

25. Click on the "scan" button.