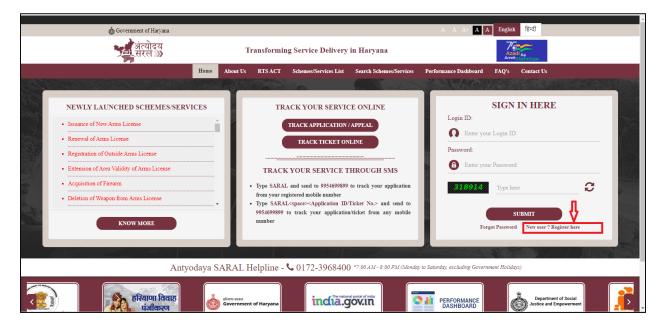

#### **PROCEDURE**

1. Online application for caste certificate is accepted through the website, www.saralharyana.gov.in .

2. New user requires to register in the portal.

Government of Haryana

3. It will redirect to a new window.

**4.** User needs to fill the form and click on the submit button.

Government of Haryana

5. It will redirect to a new window where user needs to fill OTP details and after clicking on the "Validate" button new ID will be created.