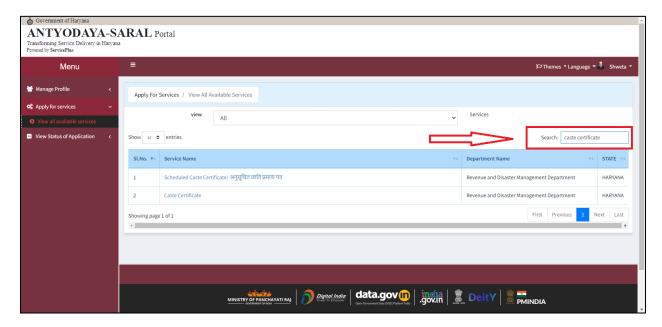

**9.** If he wants to apply for Caste Certificate then he is required to type "Caste certificate" in the search bar.

10. Click on the second link that is shown on the screen to complete the steps.

Government of Haryana