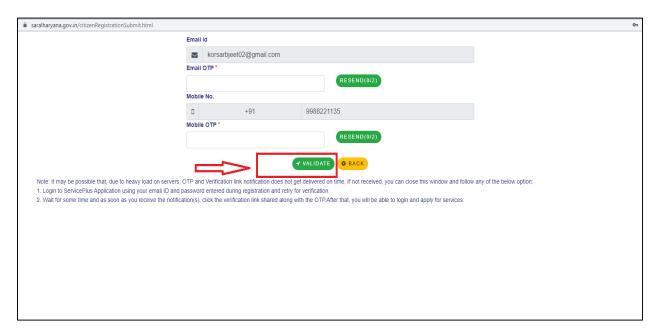

**4.** User needs to fill the form and click on the submit button.

Government of Haryana

5. It will redirect to a new window where user needs to fill OTP details and after clicking on the "Validate" button new ID will be created.