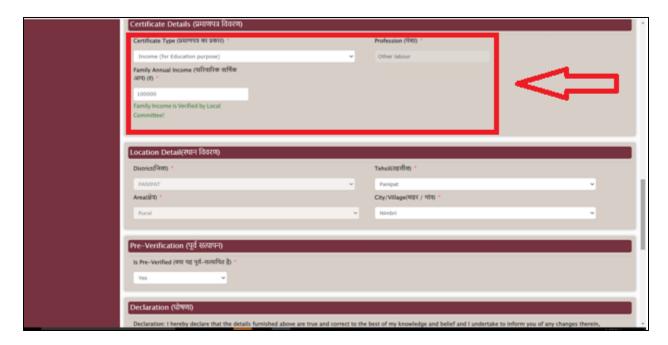

16. Now, user needs to fill in his/her personal detail.

Government of Haryana

17. Photograph size should be between 20 kb to 50 kb.

18. Fill certificate details and family income.

Government of Haryana

19. Fill location details.