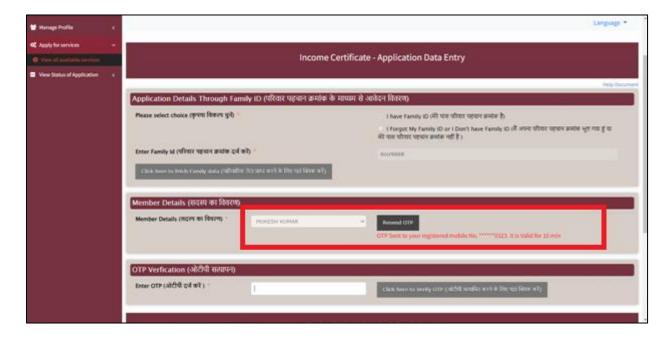

**14.** Now user is instructed to select the member details from the list and an OTP will be sent to his/her mobile number.

Government of Haryana

**15.** Enter the received OTP and click on the link verify OTP.