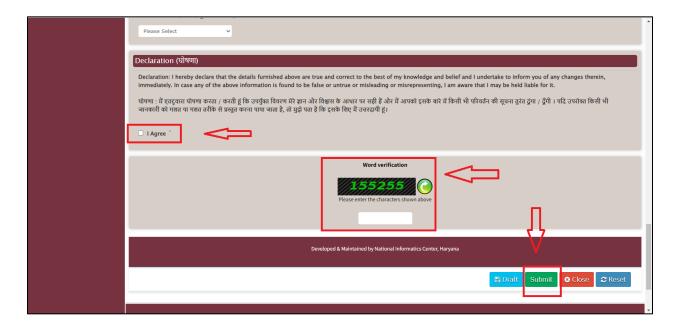

**20.** Select "Yes" for pre-verification.

Government of Haryana

**21.** Select the check box "I Agree", then enters the text for word verification and finally click the submit button.

22. After submission a page will display on the screen.