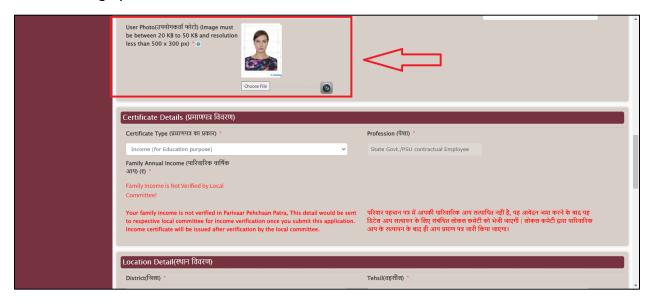

16. Now, user needs to fill in his/her personal detail.

Government of Haryana

17. Photograph size should be between 20 kb to 50 kb.

18. Fill certificate details and family income.

Government of Haryana

19. Fill location details.