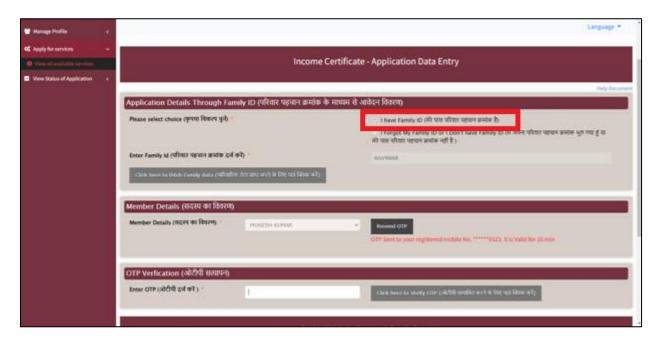

11. In the final step, user needs to fill his/her personal details in the given box.

12. Select option "I have family ID".

Government of Haryana

**13.** User needs to type his/her family ID and click on the option "Click here to fetch family data".

**14.** Now user is instructed to select the member details from the list and an OTP will be sent to his/her mobile number.

Government of Haryana

**15.** Enter the received OTP and click on the link verify OTP.