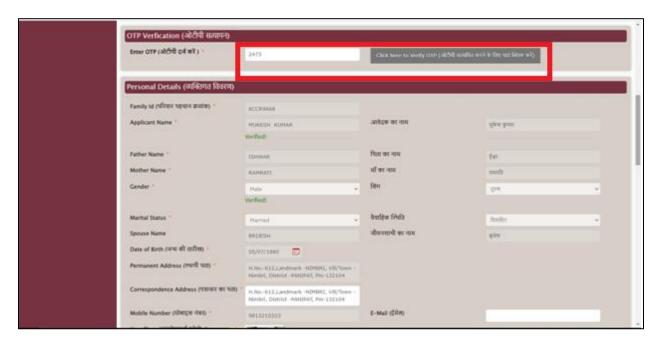

**14.** Now user is instructed to select the member details from the list and an OTP will be sent to his/her mobile number.

Government of Haryana

**15.** Enter the received OTP and click on the link verify OTP.

16. Now, user needs to fill in his/her personal detail.

Government of Haryana

17. Photograph size should be between 20 kb to 50 kb.

18. Fill certificate details and family income.

Government of Haryana

19. Fill location details.