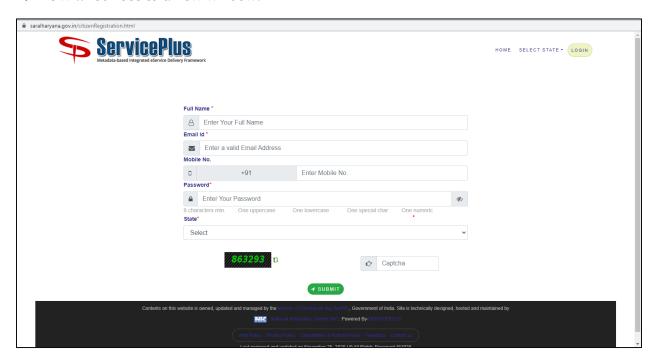

**4.** User needs to fill the form and click on the submit button.

Government of Haryana

5. It will redirect to a new window where user needs to fill OTP details and after clicking on the "Validate" button new ID will be created.