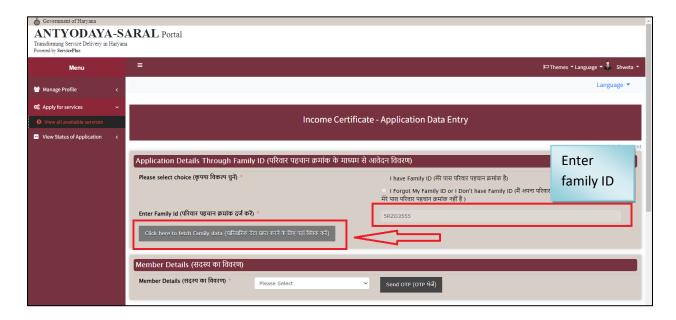

11. In the final step, user needs to fill his/her personal details in the given box.

12. Select option "I have family ID".

Government of Haryana

**13.** User needs to type his/her family ID and click on the option "Click here to fetch family data".

**14.** Now user is instructed to select the member details from the list and an OTP will be sent to his/her mobile number.

Government of Haryana

**15.** Enter the received OTP and click on the link verify OTP.