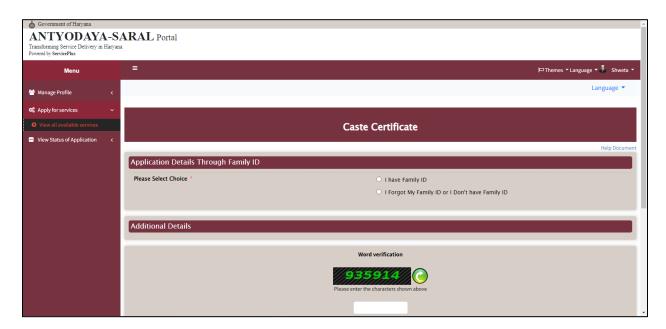

11. In the final step, user needs to fill his/her personal details in the given box.

12. Select option "I have family ID".

Government of Haryana

**13.** User needs to type his/her family ID and click on the option "Click here to fetch family data".