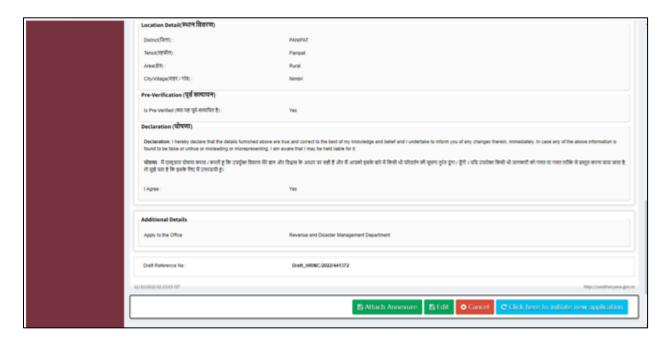

**20.** Select "Yes" for pre-verification.

Government of Haryana

**21.** Select the check box "I Agree", then enters the text for word verification and finally click the submit button.

22. After submission a page will display on the screen.

Government of Haryana

23. Click on the option "Attach Annexure".

24. Select address proof from enclosure document and click choose file and select a file.

Government of Haryana

25. Click on the "scan" button.