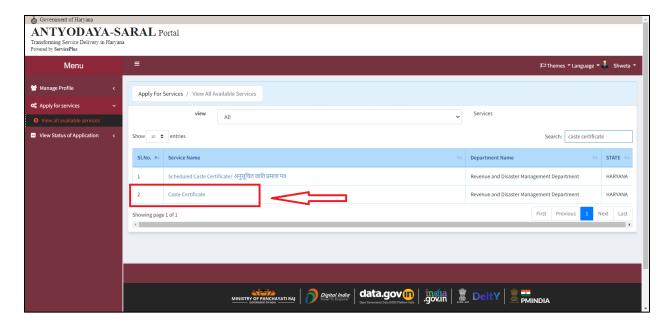

**9.** If he wants to apply for Caste Certificate then he is required to type "Caste certificate" in the search bar.

10. Click on the second link that is shown on the screen to complete the steps.

Government of Haryana