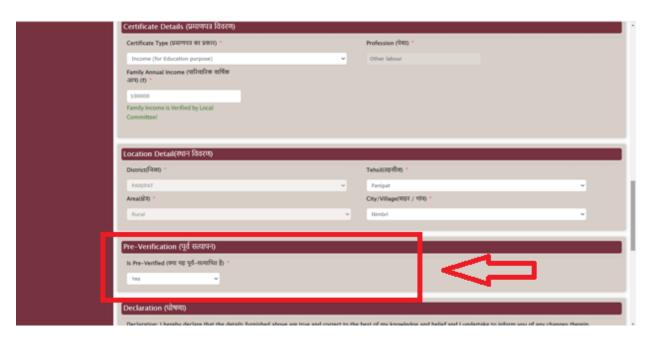

**20.** Select "Yes" for pre-verification.

Government of Haryana

**21.** Select the check box "I Agree", then enters the text for word verification and finally click the submit button.

22. After submission a page will display on the screen.