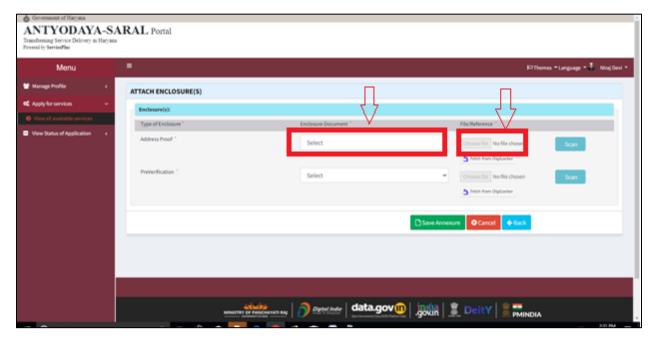

Government of Haryana

23. Click on the option "Attach Annexure".

24. Select address proof from enclosure document and click choose file and select a file.

Government of Haryana

25. Click on the "scan" button.

26. Click on "Save Annexure".

Government of Haryana

27. A page will display on the screen.

28. Click on "Make payment" option.

Government of Haryana

**29.** Select "Cash" option and make payment.

**30.** Print Acknowledgement slip.