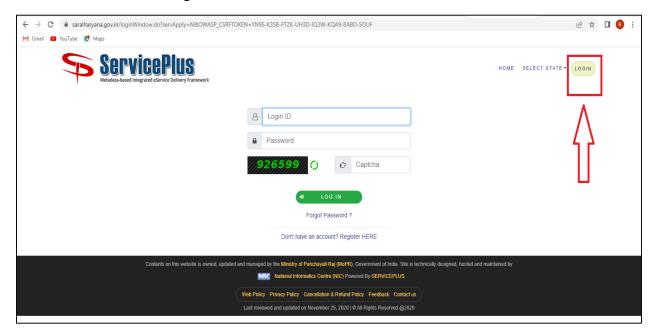

**6.** To complete the further procedure it is required for the user to log in his/her ID first and after clicking on the "Submit" button a new window will be opened.

Government of Haryana

7. User is directed to log in details.