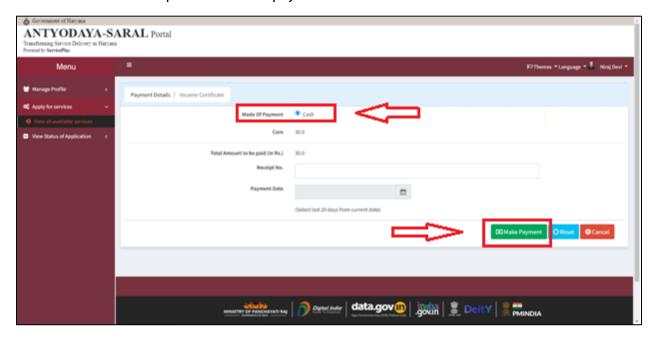

26. Click on "Save Annexure".

Government of Haryana

27. A page will display on the screen.

28. Click on "Make payment" option.

Government of Haryana

**29.** Select "Cash" option and make payment.

**30.** Print Acknowledgement slip.