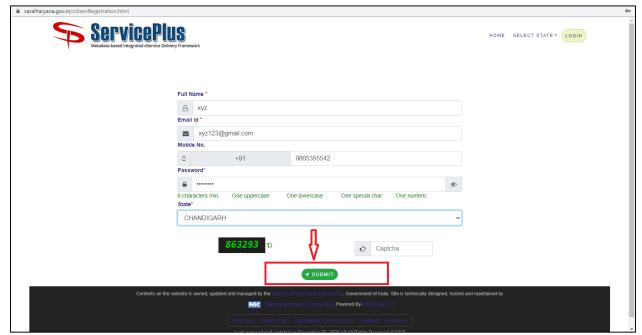

**4.** User needs to fill the form and click on the submit button.

Government of Haryana

5. It will redirect to a new window where user needs to fill OTP details and after clicking on the "Validate" button new ID will be created.