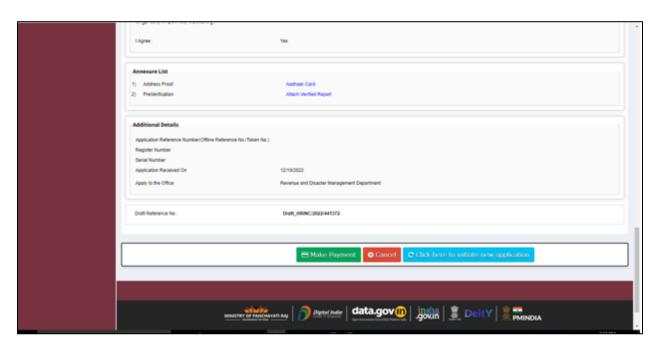

26. Click on "Save Annexure".

Government of Haryana

27. A page will display on the screen.

28. Click on "Make payment" option.

Government of Haryana

**29.** Select "Cash" option and make payment.

**30.** Print Acknowledgement slip.