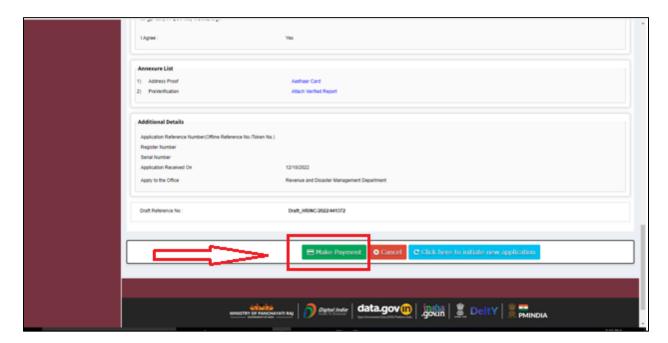

26. Click on "Save Annexure".

Government of Haryana

27. A page will display on the screen.

28. Click on "Make payment" option.

Government of Haryana

**29.** Select "Cash" option and make payment.

**30.** Print Acknowledgement slip.