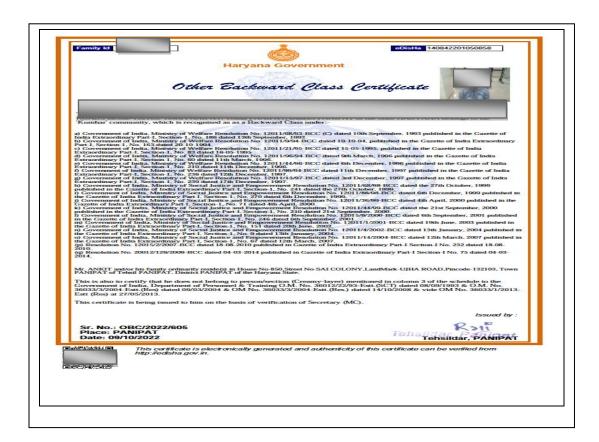

.



22. After submission a page will display on the screen.





Government of Haryana



23. Click on the option "Attach Annexure".



24. Select address proof from enclosure document and click choose file and select a file.





Government of Haryana



25. Click on the "scan" button.



26. Click on "Save Annexure".





Government of Haryana



27. A page will display on the screen.



28. Click on "Make payment" option.





Government of Haryana



**29.** Select "Cash" option and make payment.



**30.** Print Acknowledgement slip.





Government of Haryana



31. Now your application request is submitted successfully. Please go to the URL provided on the acknowledgement page, and enter the SARAL Id there and click download. Your file will be downloaded.



32. Caste Certificate