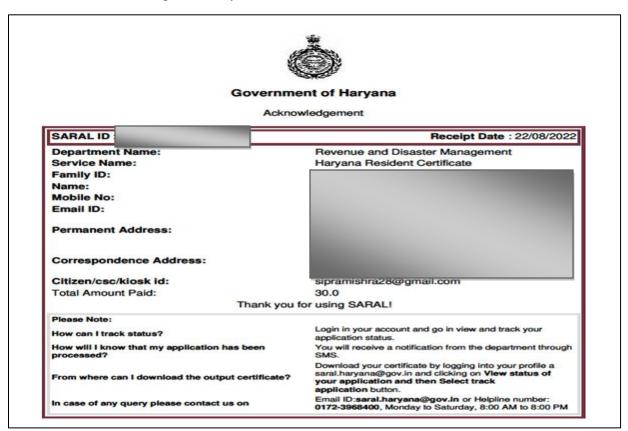

26. Click on "Save Annexure".

Government of Haryana

27. A page will display on the screen.

28. Click on "Make payment" option.

Government of Haryana

**29.** Select "Cash" option and make payment.

**30.** Print Acknowledgement slip.

Government of Haryana

31. Now your application request is submitted successfully. Please go to the URL provided on the acknowledgement page, and enter the SARAL Id there and click download. Your file will be downloaded.