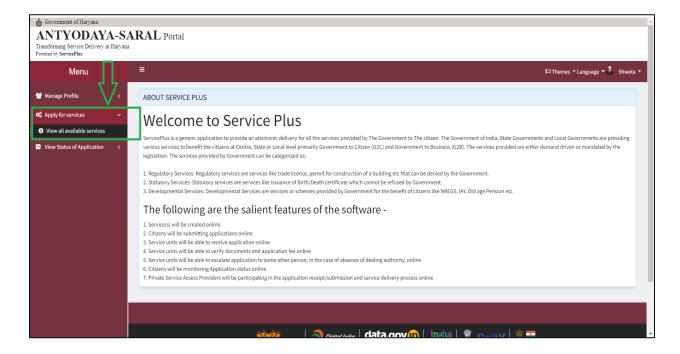

**8.** It is instructed to the user to click on the "Apply for services" button where he needs to open "view all available services" option button to further complete his/her action.

Government of Haryana