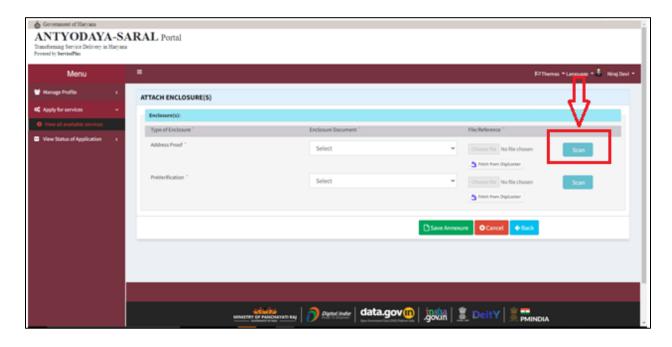

Government of Haryana

23. Click on the option "Attach Annexure".

24. Select address proof from enclosure document and click choose file and select a file.

Government of Haryana

25. Click on the "scan" button.

26. Click on "Save Annexure".

Government of Haryana

27. A page will display on the screen.

28. Click on "Make payment" option.

Government of Haryana

**29.** Select "Cash" option and make payment.

**30.** Print Acknowledgement slip.