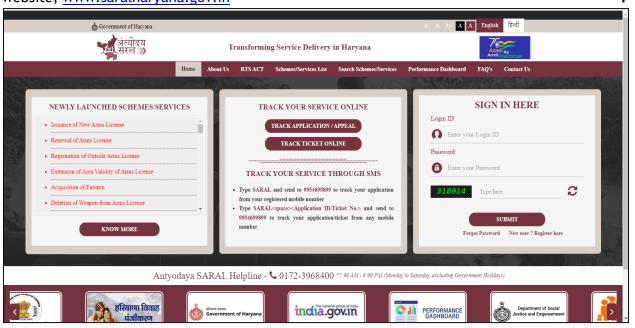

#### **PROCEDURE**

1. Online application for caste certificate is accepted through the website, www.saralharyana.gov.in .

2. New user requires to register in the portal.

Government of Haryana

3. It will redirect to a new window.