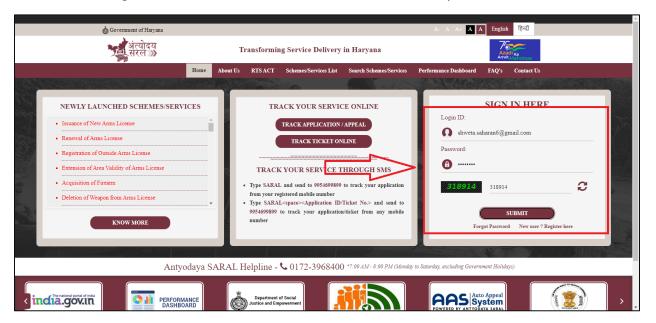

**6.** To complete the further procedure it is required for the user to log in his/her ID first and after clicking on the "Submit" button a new window will be opened.

Government of Haryana

7. User is directed to log in details.