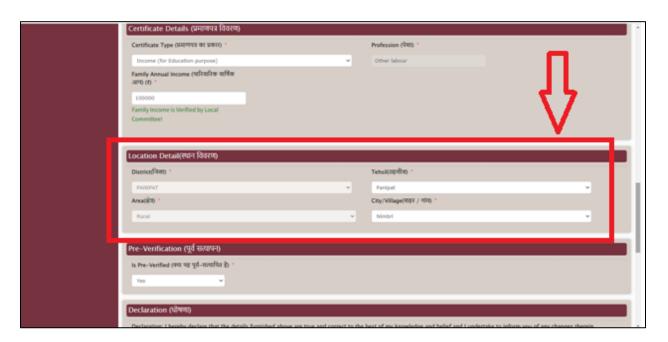

16. Now, user needs to fill in his/her personal detail.

Government of Haryana

17. Photograph size should be between 20 kb to 50 kb.

18. Fill certificate details and family income.

Government of Haryana

19. Fill location details.