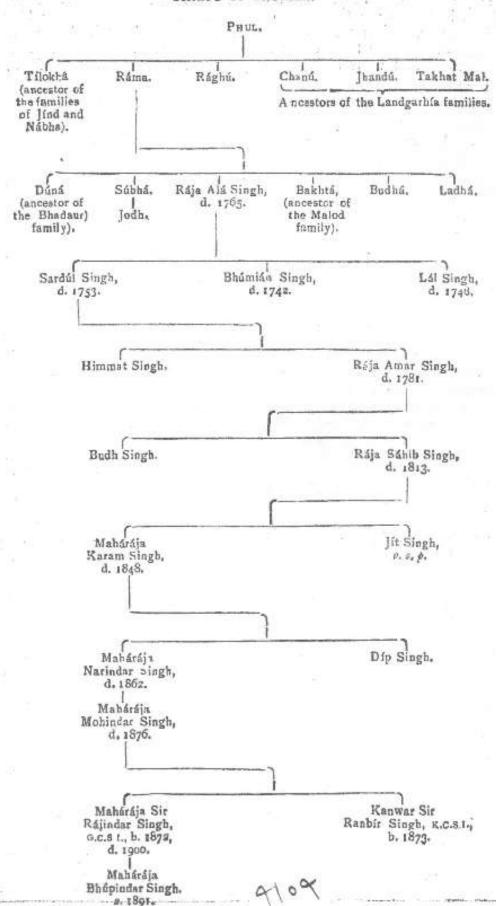

the Government of India to ap- 1900 A.D. point a Political Agent for Patiela, and the remaining Phúlkién States of Jind and Nábha were included in the Agency. Major Dunlop-Smith, C.I.E., was chosen for the new appointment, and during his absence on leave Captain Popham Young, C.I.E. (Settlement Commissioner in Patiála State), acted for him as Political Agent from January 1901, and handed over charge to Major Dunlop-Smith on the 26th November of that year. In April 1903 1903 A.D. the Bahawalpur State was included in the Phulkian States Agency. The head-quarters of the Agency were originally fixed at Ambála, but Patiála was soon found to be a much more suitable place, and the Agent has resided in Patiála since the beginning of 1902.

CHAP. I, B.

Descriptive.

HISTORY.

CHIEFS OF PATIALA.



## Section C .- Population.

CHAP. I. C.

The Phulkian States are so scattered that comparison of the density of Descriptive. their population with that of any one or more British Districts would be of Population. little value. Taking the three together they have the normal density of Density, the Indo-Gangetic Plain West in which they lie. Patiála has a density of the same category

283 persons to the square mile, and thus stands nearly in the same category as the Karnal and Ferozepore Districts. The density on the cultivated area cannot be shown until the settlement operations are further advanced. !

The population and density of each nisarnot and tabsil is given below, Density of nisathe density shown being that of the total population on the total area :--

|             | 1