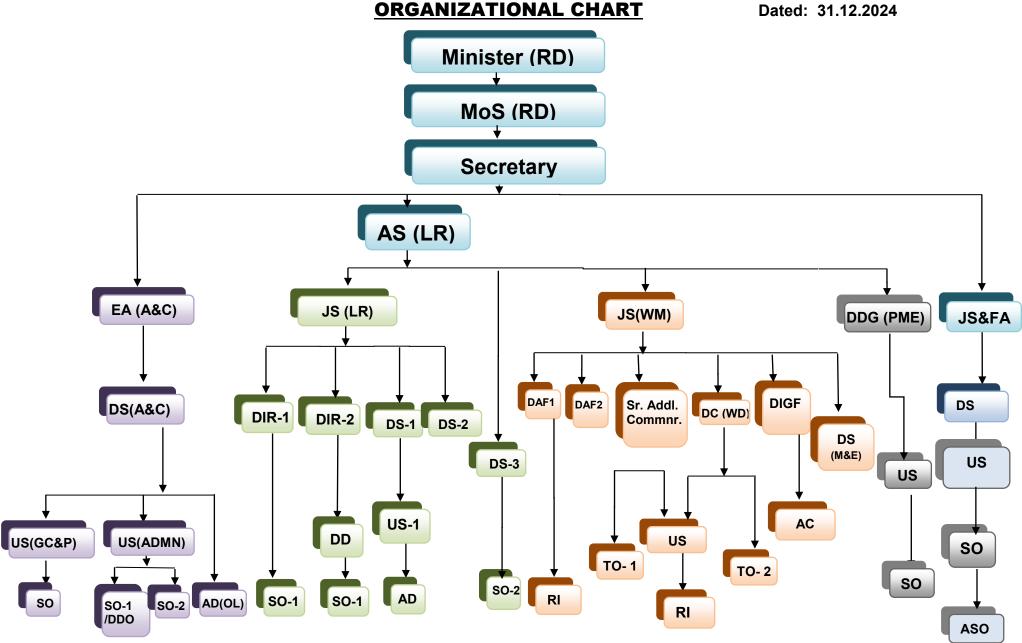

## **Abbreviations used:**

AS: Additional Secretary, FA: Financial Advisor, JS: Joint Secretary, EA: Economic Advisor, Dir: Director, DIG: Deputy Inspector General, DS: Deputy Secretary, DD: Deputy Director, US: Under Secretary, AC: Assistant Commissioner, AD: Assistant Director, SO: Section Officer, TO: Technical Officer, Admn: Administration, GC&P: General Coordination& Parliament, IFD: Integrated Finance Division, LR: Land Regulation, PME: Programme Monitoring and Evaluation, OL: Official Language, WM: Watershed Management, DAF: Deputy Advisor(Forestry), WD: Watershed Development, A & C: Administration & Coordination, RI: Research Investigator, M & E: Monitoring & Evaluation.