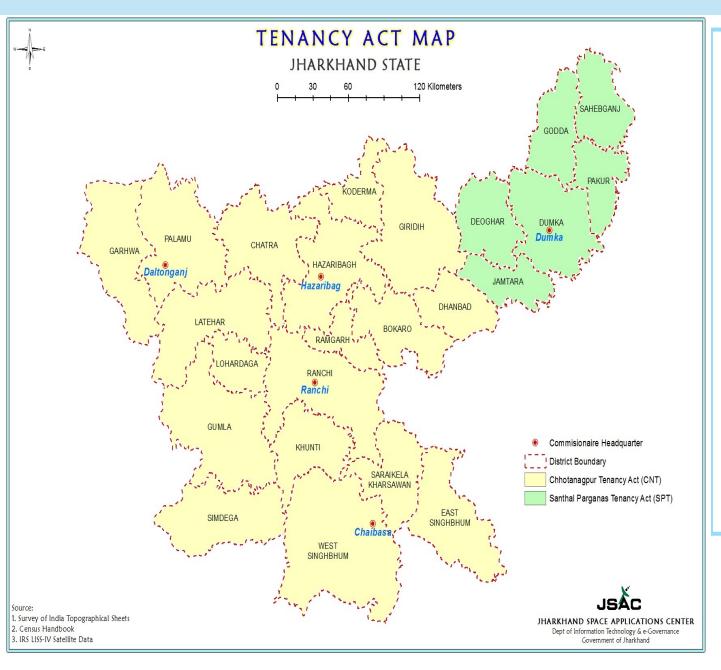

#### Overview of Jharkhand

- 6 Survey and Settlement offices exist in Jharkhand (Ranchi, Hazaribagh, Dhanbad, Palamu, Jamshedpur and Dumka)
- In Santhal Pragana area Survery and Settlement work is governed by SPT Act 1872 while rest of Jharkhand the Survey and Settlement work is governed by CNT Act 1908.
- The last Survey was completed in the year 1935.