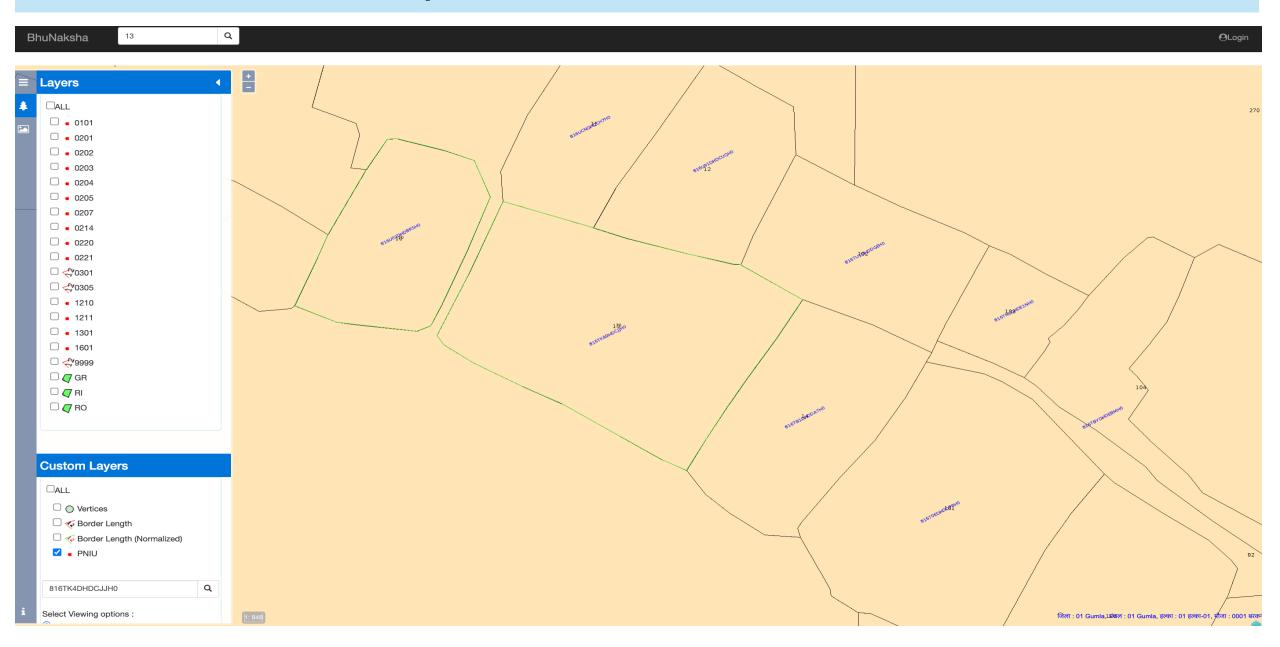

|  |  |  |  |
|-----------------------------------------------------------|-------------------------------------------------------------------------------------------------------------------------------------------------------|--|--|--|--|
| i. Geo-referencing of all Cadastral Maps:                 | <ul> <li>Completed, Total No. of Maps: 53,574 Maps.</li> <li>Total no. of Digitized maps: 53,278 (99.45 %)</li> <li>Remaining: 296 (0.55%)</li> </ul> |  |  |  |  |
| ii. ULPIN (Bhu-Aadhar) Assignment for all Land<br>Parcels | <ul> <li>ULPIN has been generated for all land parcels<br/>according to Digitized Cadastral Map.</li> </ul>                                           |  |  |  |  |

## **ULPIN Generated Cadastral Maps**



## Land Registry and Inter-linkage with Other Systems

| Sub-Component                                                | Statistics/Details                                                                                                                                             |  |  |  |
|--------------------------------------------------------------|----------------------------------------------------------------------------------------------------------------------------------------------------------------|--|--|--|
| i. Registry Process Completely Online and Paperless          | <ul> <li>Completed, We have adopted NGDRS.</li> <li>Document registration is being processed online in all 42</li> <li>Sub-Registrar Offices (SROs)</li> </ul> |  |  |  |
| ii. Integration of Registration Syst