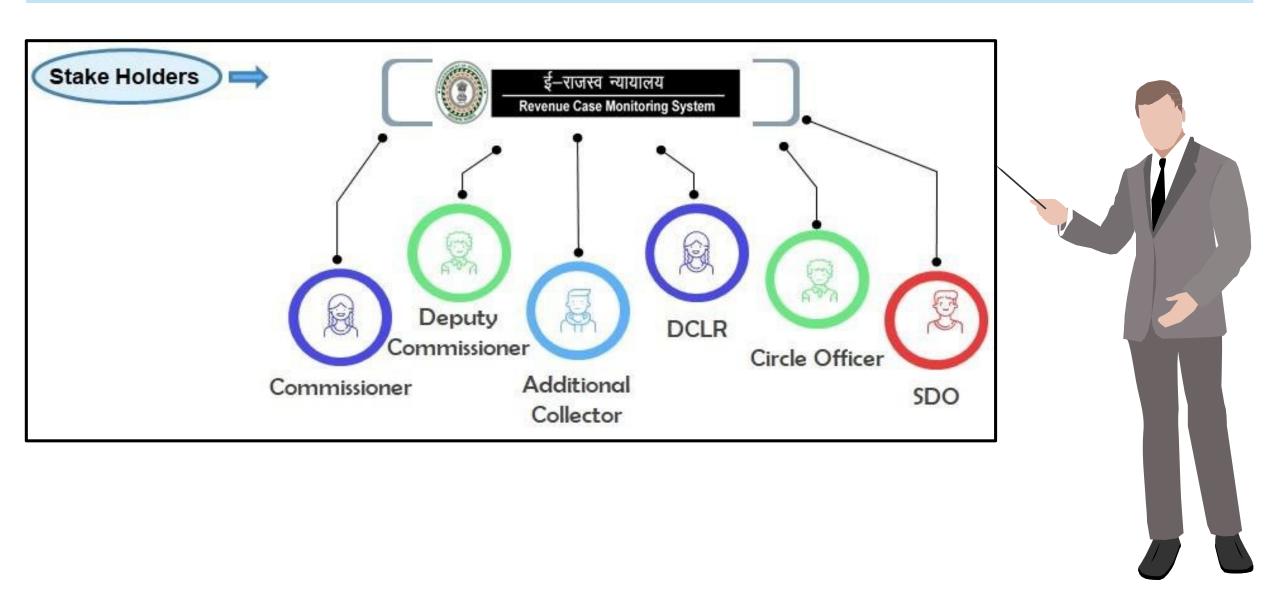

## Courts integrated in RCMS

### Modernization of Revenue Court Case Management System(RCMS)

| Sub-Component                     | Statistics/Details                                                                                                                                                                       |
|-----------------------------------|------------------------------------------------------------------------------------------------------------------------------------------------------------------------------------------|
| i. Completely Online & Paperless  | <ul> <li>Completed, Courts integrated (Commissioner,DC, AC,SDO,DCLR,CO)</li> <li>Total Cases Lodged in all Revenue Courts - 2,41,577</li> <li>Total number of Orders-1,22,486</li> </ul> |
| ii. Integration with Land Records | Not yet done.                                                                                                                                                                            |